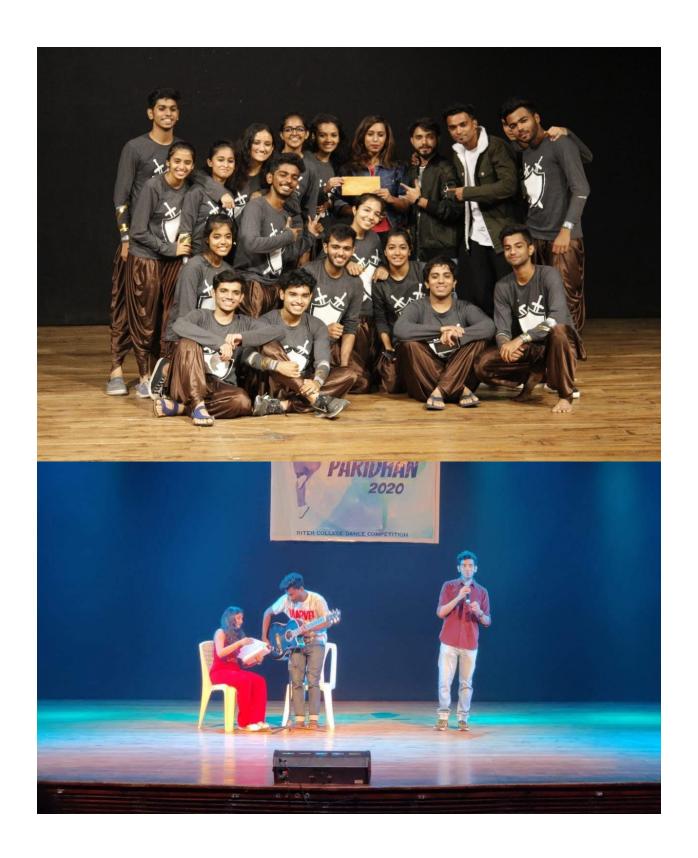

### Bills - External auditorium for cultural events

| अखिल भारतीय मराठी न                                                 | ਹੁਣਗ ਸ਼ਹਿਬਣੇ ਦੇ            |
|---------------------------------------------------------------------|----------------------------|
| यशवंत नाटन                                                          |                            |
|                                                                     |                            |
| (रजि. क्र. मुंबई ई -<br>मनमाला टॅंक रोड, माटुंगा-माहिम, मुंबई - ४०० | ०१६ टाभ्वमी - २४३३ ३२२५    |
| 1529                                                                | दिनांक : 22/10/2018 .      |
|                                                                     |                            |
| FR CONCEICAD RODRIGUE                                               |                            |
| Ninty the thousand for                                              | by only.                   |
| MNUTE DAY.                                                          |                            |
| 20/02/2012-0                                                        |                            |
| दिनांक: 20/02/20120                                                 | रुपये 78000/               |
| 110 à 6.00 P.M.                                                     | सी.जी.एस.टी. @ ९%   7020/- |
| 964389 .   Gaian: 14/10/2019                                        | एस.जी.एस.टी. @ ९% २०२०/    |
| Cosposation Rank.                                                   | एकूण रु. १२०४०/            |
| Coperation Str.                                                     |                            |
|                                                                     |                            |
| Alund.                                                              | - alle                     |
|                                                                     | कोषाध्यक्ष जिलेत           |
| Alund.                                                              | कोषाध्यक्ष जिले            |
| Alund.                                                              | कोषाध्यक्ष जिल्ला          |