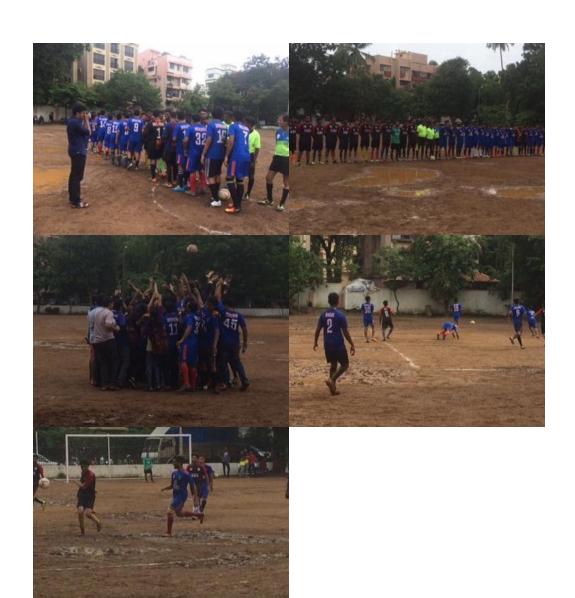

### > Playground Layout

Area of ground= 1265.50 sq ft

| ease: 3 <sup>rd</sup> July 2019                            |                                                  |                                                                |
|------------------------------------------------------------|--------------------------------------------------|----------------------------------------------------------------|
| the truncipal                                              |                                                  |                                                                |
| FR CRCE                                                    |                                                  |                                                                |
| Kimira (W)                                                 |                                                  |                                                                |
| 10mbai - 400050                                            | and the second second second second second       | esternas en                |
| subject: Payment for ground I                              | pooking for intra college football               | tournament.                                                    |
| be pected Madam,                                           |                                                  |                                                                |
| We require two different cheque                            | es for the payment for the ground                | d booking for the dates 3 <sup>rd</sup> – 5 <sup>th</sup> July |
| and 8th - 12th July for the intra co                       | ollege football tournament.                      | a booking for the dates 3 - 5 July                             |
|                                                            |                                                  |                                                                |
| W Humber                                                   | Challan Number                                   | Amount*                                                        |
| thallan 1 (3 <sup>rd</sup> to 5 <sup>th</sup> July 2019)   | AC/H/W/07601/ASG dated                           | Rs. 11,942                                                     |
| i hallan 2 (8 <sup>th</sup> to 12 <sup>th</sup> July 2019) | 1/07/2019<br>AC/H/W/07602/ASG dated<br>1/07/2019 | Rs. 17,016                                                     |
| I Want of the second con-                                  | COH                                              | 829.85)                                                        |
| Both the cheques should be iss                             |                                                  | 25.125                                                         |
| thanking you,                                              | CHECKED BY                                       |                                                                |
|                                                            | INTERNAL AUDIT                                   |                                                                |
| and.                                                       | Carrio -                                         |                                                                |
| 1000                                                       | 9                                                |                                                                |
| Surya Pratap                                               | Dr. D. V. Bhoir                                  |                                                                |
| (Sports Secretary)                                         | (Dean, Students' affair)                         |                                                                |
|                                                            |                                                  |                                                                |
|                                                            |                                                  |                                                                |
| Principal Approval                                         | A CALL THE REAL PROPERTY AND A STREET ASSESSMENT |                                                                |
| 0.                                                         |                                                  |                                                                |
| Dr. Srija Unnikrishnan                                     |                                                  |                                                                |
| or sija onnkristnan                                        |                                                  |                                                                |
|                                                            |                                                  |                                                                |