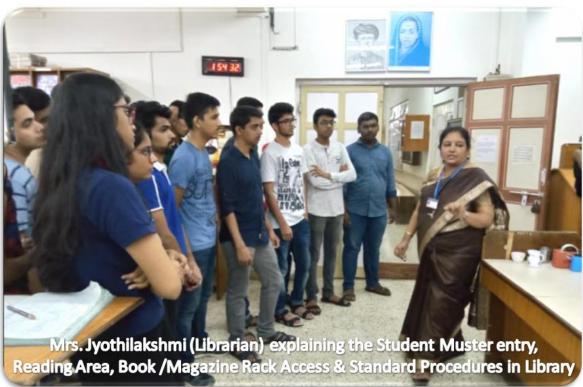

# FR.CONCEICAO RODRIGUES COLLEGE OF ENGINEERING Library Enrichment

1. **Library Orientation** for First year was conducted during 2019-2020 as per batchwise. Students are called batchwise, and the librarian, explained each services provided in library and explains about the use of e journals.