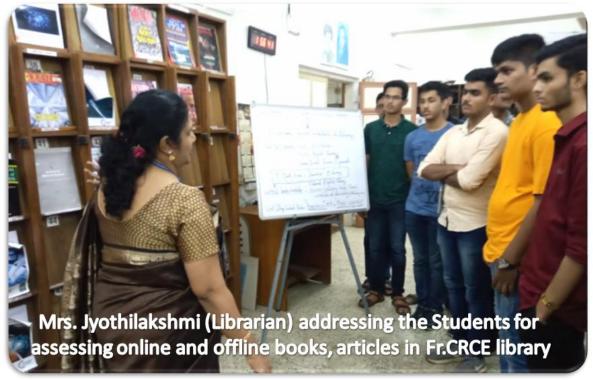

# FR.CONCEICAO RODRIGUES COLLEGE OF ENGINEERING Library Enrichment

1. **Library Orientation** for First year was conducted during 2019-2020 as per batchwise. Students are called batchwise, and the librarian, explained each services provided in library and explains about the use of e journals.