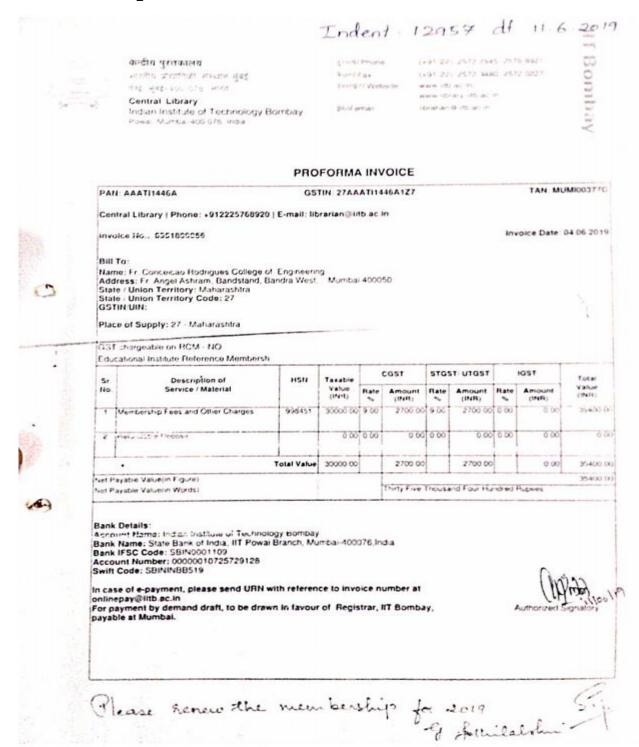

## **Membership of IIT**

# Indian Institute of Technology Bombay

#### RECEIPT

Cash Section

Printed On: 28-11-2019

Receipt Date: 26-11-2019

Receipt no.: 201900000020438 Reference no.:2019/3250000080

Account Doc. no: 1907054132

Cash Journal no.: CJ25 Cross Ref.: IITBLIB192000043

|                  | Particulars                                    | Amount   |
|------------------|------------------------------------------------|----------|
| Customer Name    | Fr. Conceicao Rodrigues College of Engineering |          |
| Educational Inst | itute Membership                               | 32400.00 |
|                  | Total Amount:                                  | 32400.00 |
| mount in words:  | THIRTY TWO THOUSAND FOUR HUNDRED Rupees        | 79       |

int Received by: Online Payment

Cheque Number: 0000000999999

27-06-2019 Cheque Date:

IFSC Code:

NA

Bank Name:

NA

Received payment by Cheque