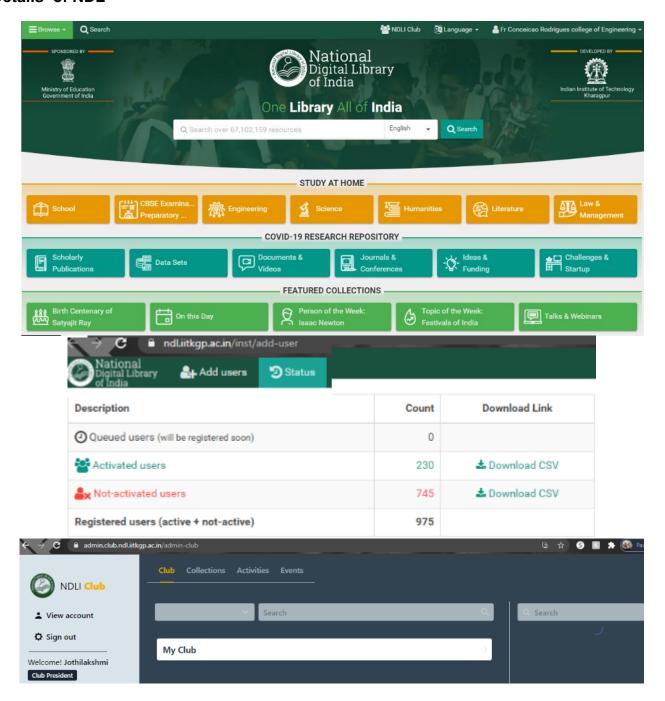

|      |     |                                    |
|          | at Chameable (in words) | Tota         |         | <u> </u>    |      |     | ₹ 13,570.00<br>£ & O.E             |

Company's PAN

Amount Chargeable (in words)

Indian Rupees Thirteen Thousand Five Hundred Seventy Only

Taxable Integrated Tax HSN/SAC Tax Amount Rate Amount Value 2.070.00 2.070.00 11,500.00 998431 2,070.00 11,500.00 2,070.00

Tax Amount (in words) : Indian Rupees Two Thousand Seventy Only

: AAAAD2288G

Company's Bank Details

Bank Name : Cental Bank of India

: S.B,1065410992 A/c No.

Branch & IFS Code: Khan Market Branch & CBIN0280310

for DELNET- Developing Library Network

athorised Signatory

DD/CHQ in favour of DELNET, Payable at New Delhi

ng Llora y Natigerk ice. / Della



#### **Details of NDL**



13

4.2.2



## **Membership of IIT**





# Indian Institute of Technology Bombay

#### RECEIPT

Cash Section

Printed On: 28-11-2019

Receipt Date: 26-11-2019

Receipt no.: 201900000020438 Reference no.:2019/3250000080

Account Doc. no: 1907054132

Cash Journal no.: CJ25 Cross Ref.: IITBLIB192000043

|                  | Particulars                                    | Amount   |
|------------------|------------------------------------------------|----------|
| Customer Name    | Fr. Conceicao Rodrigues College of Engineering |          |
| Educational Inst | itute Membership                               | 32400.00 |
|                  | Total Amount:                                  | 32400.00 |
| mount in words:  | THIRTY TWO THOUSAND FOUR HUNDRED Rupees        | 79       |

int Rec