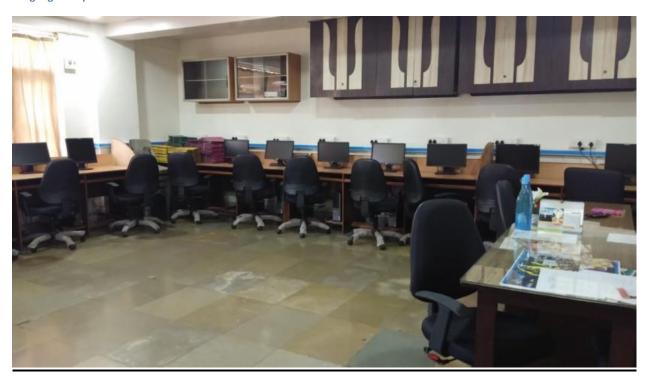

#### 2. Language Lab and Communication Skills

Language Lab of FRCRCE organizes different sessions to enhance communication skills of students. It helps to improve the students Listening, Reading, Speaking and Writing skills. The main activities are Public Speaking/ Extempore sessions for improving oratory skills, Role plays to understand the importance of working in a team and have better inter-personal skills. Further it motivates students for SWOT analysis for better understanding of them. Communication skill faculties have conducted Spoken English Classes in coordination with Times of India, Motivational Movie Session for observing and improving inter-personal skills. Further to improve Employability Skills, it gives practice for Resume Building, Group Discussion, and Personal Interviews to have better performance in placements. Language lab consist of 20 PC of good configuration with headphone facilities and "Clarity" software which offers a very innovative range of customized English teaching software courses having a rich multimedia content and strong emphasis on key learning areas of study skills, listening, grammar, speaking, IELTS preparation, reading, writing, , exam preparation, pronunciation, authoring, integrated skills.