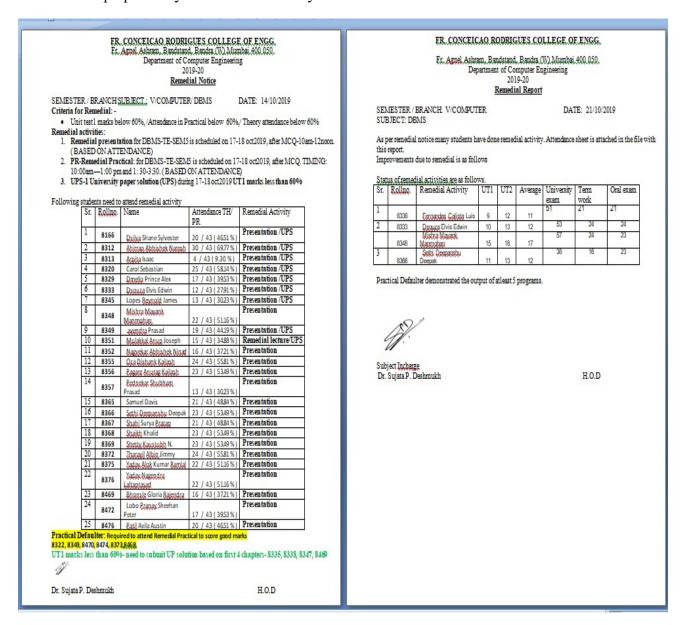

| Manik's father Telephonic     | 1E 19/7/19  | Career related &                                                       |

#### 5. Remedial coaching

In every semester, class teacher and an individual subject teacher identifies the slow learners based on internal assessment (IA) and attendance of students. Students are asked about the difficulties they are facing in each subject. According to that, remedial lectures or activities are conducted to revise the topic, to solve of important questions from university papers which improve confidence in students. After that individual subjects teaches takes remedial classes and give the assignment to the students to cop up with syllabus and university scheme.



#### 8. Mentoring

Mentoring is an alternative support system and an important part of the curriculum at FRCRCE. Every student on the campus is allocated a mentor and regular mentoring sessions are conducted through the year. Members of the teaching faculty are designated as mentors to groups of students (mentees) and the mentors nurture and care for the mentees and guide them for academic, psychological and professional enhancement. An important point of contact for the student to communicate confidently, the mentor is reachable at all times for supporting students. This year project based learning is implemented for SE to BE students and based on nature of Project different mentors are assigned to mentees.

FR. CONCEICAO RODRIGUES COLLEGE OF ENGINEERING Fr. Agnel Ashram, Bandstand, Ban