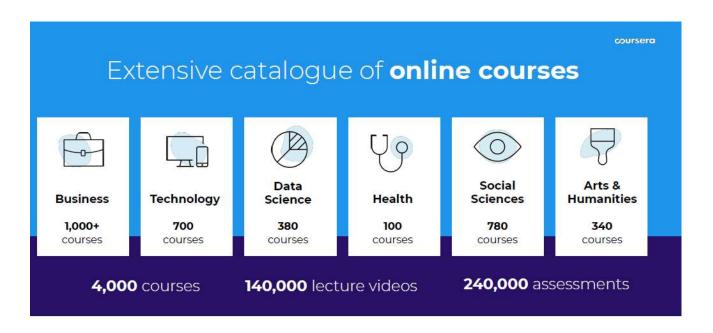

# **5.1.2 Additional Information of Capability Enhancement Schemes**

| Sr. no | Capability Enhancement Scheme                                                                                                                                                       | Page no |
|--------|-------------------------------------------------------------------------------------------------------------------------------------------------------------------------------------|---------|
| 1.     | Soft skills                                                                                                                                                                         | 2       |
| 2.     | Language Lab and Communication Skills                                                                                                                                               | 4       |
| 3.     | Life skills (Yoga, physical fitness, health and hygiene)                                                                                                                            | 7       |
| 4.     | Life skills -Induction program Yoga Day                                                                                                                                             | 12      |
| 5.     | Bridge courses -ICT/Computing skills-<br>Institute initiative for Coursera, NPTEL,<br>AI and Deep learning initiative with<br>Bennett university, Inershala, Sample<br>certificates | 14      |
| 6.     | Personal Counseling                                                                                                                                                                 | 24      |
| 7.     | Remedial Activities                                                                                                                                                                 | 25      |
| 8.     | Mentoring                                                                                                                                                                           | 26      |