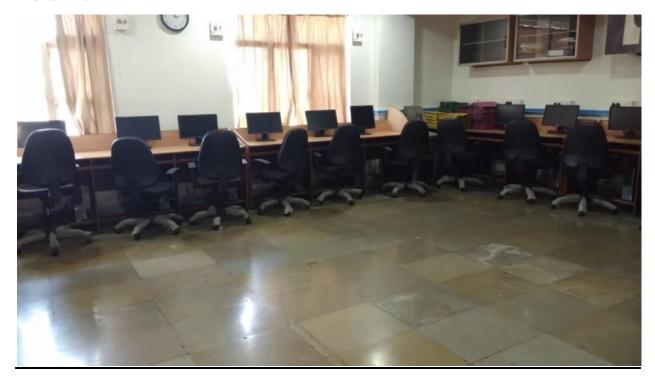

#### 2. Language Lab and Communication Skills

Language Lab of FRCRCE organizes different sessions to enhance communication skills of students. It helps to improve the students Listening, Reading, Speaking and Writing skills. The main activities are Public Speaking/ Extempore sessions for improving oratory skills, Role plays to understand the importance of working in a team and have better inter-personal skills. Further it motivates students for SWOT analysis for better understanding of them. Communication skill faculties have conducted Spoken English Classes in coordination with Times of India, Motivational Movie Session for observing and improving inter-personal skills. Further to improve Employability Skills, it gives practice for Resume Building, Group Discussion, and Personal Interviews to have better performance in placements. Language lab consist of 20 PC of good configuration with headphone facilities and "Clarity" software which offers a very innovative range of customized English teaching software courses having a rich multimedia content and strong emphasis on key learning areas of study skills, listening, grammar, speaking, IELTS preparation, reading, writing, , exam preparation, pronunciation, authoring, integrated skills.