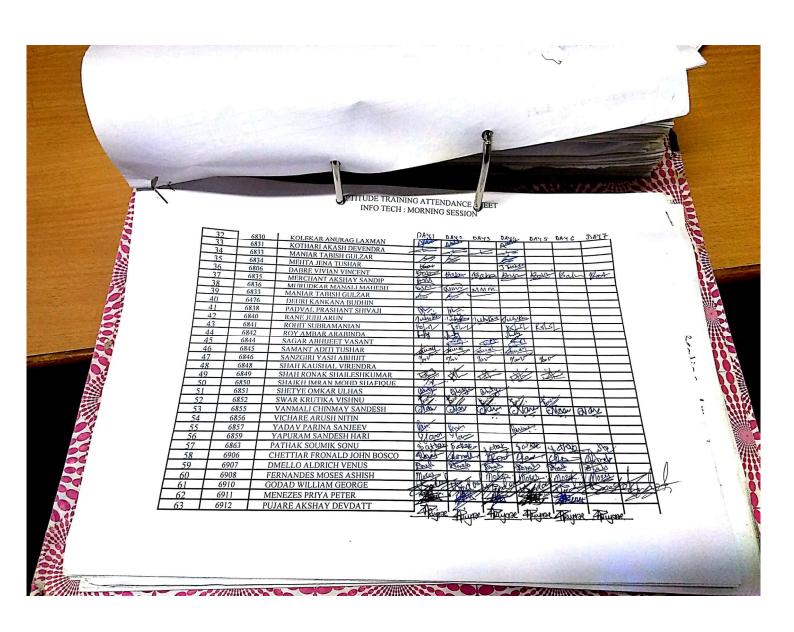

| FACE will take care    |  |

Before confirming, please ensure that none of these fall during the training dates (since we are allocating very good trainers, it will be very difficult to cancel/ reschedule later):

- 1. No local / State / National holidays.
- 2. No internal tests / examinations.
- 3. No college functions. (Ex: Sports day, Annual day)
- No guest lecturers / programs.
- 5. No placement / recruitment process

I request your email confirmation latest by latest today end of the day, so that my Ops team can block trainers, book travel tickets, print and courier course material to your college etc.



Once you confirm, our Service Relationship Manager (SRM) from our head-office will be in touch with you to plan finer details of logistics.

Thanks & Regards, Mayur







PACE BOARD TRAINING

| No. | Roll No | Name                       |              |         |               |          |          | 2015                                             | 5-16        |          |
|-----|---------|----------------------------|--------------|---------|---------------|----------|----------|--------------------------------------------------|-------------|----------|
| ,   | 5880    | SHUKLA DEEPAK VIDYADHAR    | DAY 1        | DAY 2   | DAY 3         | DAY 4    | DAY 5    | DAY 6                                            | DAY 7       | ١        |
|     | 6121    | BHAVE PRACHI HARISHCHANDRA | 1            |         |               |          |          |                                                  |             | 1        |
| -   | 6466    | BHAGAT ABHISH