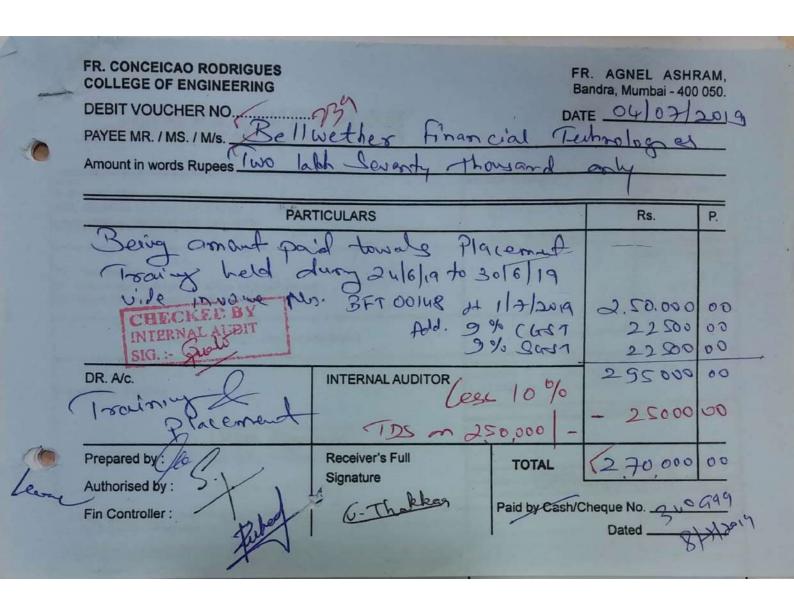

#### Course Contents:

- 1. Aptitude tests
  - a. Quantitative
  - b. Logical Reasoning
  - c. English
- 2. CV Building
- 3. Communication Skill
- 4. Personal Interviews

Indust NO 8092 dt: 29-06-2019

| From : Bellwether Financial Technologies 103, Bhagwan Bhavan, J.B. Nagar, Andheri East, Mumbai 400 059, India  | Invoice Details:                 | Bill Date<br>1st July 2019                 |
|----------------------------------------------------------------------------------------------------------------|----------------------------------|--------------------------------------------|
| To: The Principal, Fr. Conceicae Rodrigues College of Engineering Fr. Agnel Ashram, Bandra (W), Mumbal: 400050 | INVOICE NO. BE EXCELLE           | Mode of Payment                            |
| Description of services rendered                                                                               | Total amount i                   | n INR                                      |
| Payment for Training                                                                                           | SGST@9% Rs. 22<br>CGST@9% Rs. 22 | 50,000/-<br>,500/-<br>,500/-<br>2,95,000/- |
| Rate Approved 2019-20 Rec 13 Purchase Manager                                                                  | Company PAN<br>GSTIN: 27AA       | 4: AALFB9952B<br>LFB9952B1ZB               |
| Amount in Words                                                                                                |                                  |                                            |
| tupees Two lakh ninty five thousand Thousand Only Remarks                                                      | Authorise                        | ed signatory                               |
| indly make the cheque in the name of :<br>eliwether Financial Technologies                                     | (v. Thakk                        | <u> </u>                                   |
| CHECKE                                                                                                         | AUDIT                            |                                            |
| SIG.:- A                                                                                                       |                                  |                                            |

To the principal.

Madam,

This invoice is for Aphibude (placement) training for

This invoice is for Aphibude (placement) training for

118 Students at rate of Rs. 2500/- per student

including GST as applicable.

including GST as applicable.

Fraining has been conducted from 24 June to 30 June 2019

Arr 7 days.

Leopnesting your apparal.

Leopnesting your apparal.