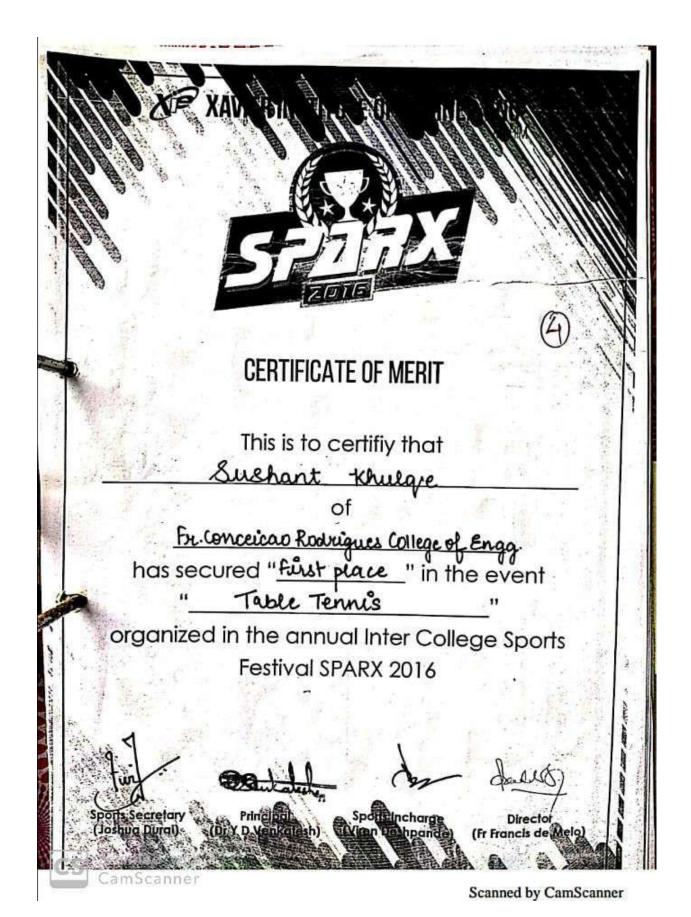

|
| held at                    | VJTI during December 2016.           | O r               |
| ( in what                  | -Charles                             | A STORY           |
| Dr. Sanjay Mangala Gopal   | Dr. O.G. Kakde                       | Joel Elson D'Souz |
| Dean Student Activities    | Director                             | General Secretary |
| VITI                       | VJTI                                 | VJTI Gymkhana     |

 $\sqrt{8}$ 

#### The Official Literary, Debating and Quizzing Club of MIT



presents

# CERTIFICATE OF MERIT

This is to certify that VISHWESH HANDE

from \_\_\_\_\_F. CRCE

has secured the \_\_\_\_\_FINALIET (ANJUDICATE) position
in MIT-DT 2016.



iprasad Achalya aculty Advisor HARDLUCK MTTN

Lasya Lakshm Convenor

































Certificate of Participation

This is to certify that

| Mr./Ms. Tejas Khot                                                     | - 10             |