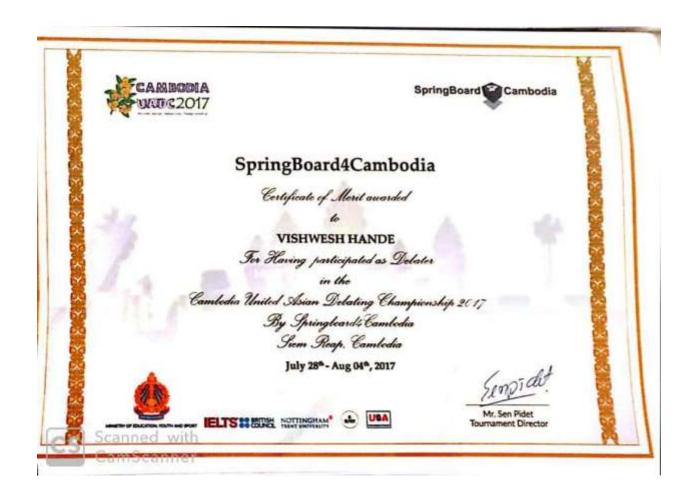

|    | 2015-16 | Ranked 2nd in HR National level inter collegiate parliamentary                                  | NATIONAL | DEBATE/C            | 7056, | Bryceleen     | COMPUTERS   |    |
|----|---------|-------------------------------------------------------------------------------------------------|----------|---------------------|-------|---------------|-------------|----|
| 16 | 2015-16 | debate                                                                                          | NATIONAL | ULTURAL             | 7057  | Dsouza        | CONIPOTERS  | 18 |
| 17 | 2015-16 | Best Speaker in National Level<br>Debate competition at Rajiv<br>Ganghi Institute Of Technology | National | DEBATE/C<br>ULTURAL | 6711  | Tushar Sadhu  | COMPUTERS   | 19 |
| 18 | 2015-16 | 1st position at National Level<br>Debate competition at Rajiv<br>Ganghi Institute Of Technology | National | DEBATE/C<br>ULTURAL | 6711  | Tushar Sadhu  | COMPUTERS   | 20 |
| 19 | 2015-16 | The GLOBAL KUMBHA Challenge 2015                                                                | National | DEBATE/C<br>ULTURAL | 6760  | Tejas Khot    | COMPUTERS   | 21 |
| 20 | 2015-16 | Runners Up in Rink Football, at<br>VJTI Enthusia National Level<br>Sports Competition           | NATIONAL | SPORTS              | 6731  | Tanmay Zantye | ELECTRONICS | 22 |
| 21 | 2014-15 | Silver Medal in 1500m at VJTI's<br>Annual Athletics Meet- Enthuzia<br>2014                      | NATIONAL | SPORTS              | 6731  | Tanmay Zante  | ELECTRONICS | 23 |
| 22 | 2014-15 | Silver Medal in 800m at VJTI's<br>Annual Athletics Meet- Enthuzia<br>2014                       | NATIONAL | SPORTS              | 6731  | Tanmay Zante  | ELECTRONICS | 24 |
| 23 | 2014-15 | Silver Medal in 400m at VJTI's<br>Annual Athletics Meet- Enthuzia<br>2014                       | NATIONAL | SPORTS              | 6731  | Tanmay Zante  | ELECTRONICS | 25 |
| 24 | 2014-15 | Inter college football tournament<br>at k. J. Somaiya Institute of<br>Engineering "2nd place"   | National | SPORTS              | 7106  | Chris Tuscano | COMPUTER    | 26 |
| 25 | 2014-15 | Second position in rink football                                                                | NATIONAL | SPORTS              | 6731  | Tanmay Zante  | COMPUTER    | 27 |