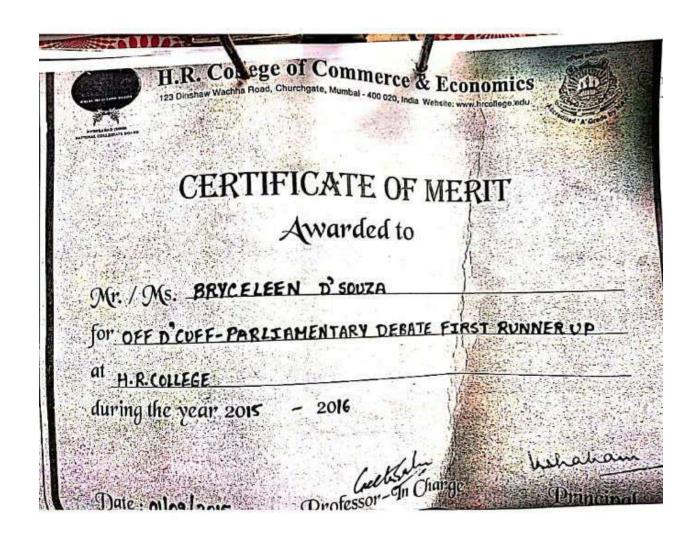

# CERTIFICATE OF MERIT

This is to certify that VISHWESH HANDE

from \_\_\_\_\_F. CRCE

has secured the \_\_\_\_\_FINALIET (ANJUDICATE) position
in MIT-DT 2016.

iprasad Achalya aculty Advisor HARDLUCK MTTN

Lasya Lakshm Convenor