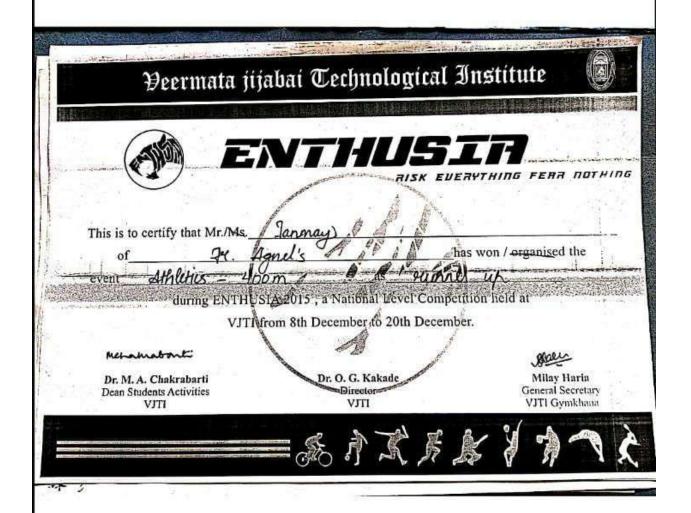

val          |
| held at                    | VJTI during December 2016.           | O r               |
| ( in what                  | -Charles                             | A STORY           |
| Dr. Sanjay Mangala Gopal   | Dr. O.G. Kakde                       | Joel Elson D'Souz |
| Dean Student Activities    | Director                             | General Secretary |
| VITI                       | VJTI                                 | VJTI Gymkhana     |

 $\sqrt{8}$ 

#### The Official Literary, Debating and Quizzing Club of MIT



presents

# CERTIFICATE OF MERIT

This is to certify that VISHWESH HANDE

from \_\_\_\_\_F. CRCE

has secured the \_\_\_\_\_FINALIET (ANJUDICATE) position
in MIT-DT 2016.



iprasad Achalya aculty Advisor HARDLUCK MTTN

Lasya Lakshm Convenor

































Certificate of Participation

This is to certify that

| Mr./Ms. Tejas Khot                                                     | - 10             |