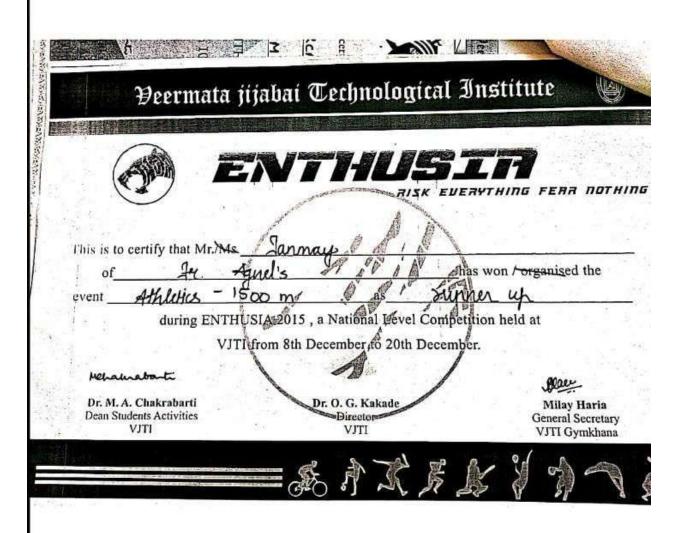

Deermata Tijabai Technological Institute

| This is to certify that Mr./ <del>Ms</del> . | TANMAN ZANTYE                            |
|----------------------------------------------|------------------------------------------|
| of FRCRC                                     | has won / <del>organized</del> the event |
| 400M (57:40) as                              | 2 RUNNER UP                              |
| during ENTHUSIA 2014, a Nat                  | rional Level Competition held at:        |
| VJTI from 10th December to 3                 | d December A                             |
|                                              |                                          |
| Mehahabanti                                  | and Alates                               |
| Dr. M. A. Chakrabarti Dr. O.                 | G. Kakiles Andidine Karanti              |
|                                              | gorale.<br>Option of the GWelliaming the |

THE THE PARTY OF THE PROPERTY OF THE PROPERTY

|                   | Cert                     | tificate          | 4                         |
|-------------------|--------------------------|-------------------|---------------------------|
|                   | To                       | ORE               |                           |
| This is lo certly | ly that othe .   others. | HRIS TUSCAND      |                           |
|                   | The first same           |                   |                           |
| of FR CRCE has    | been awarded 2nd         | Place in inter-co | llegiate inter-collegiate |
| of FR CRIE has    |                          | Place in intra-co | State of Baltin           |
|                   |                          |                   | Charles Berte             |