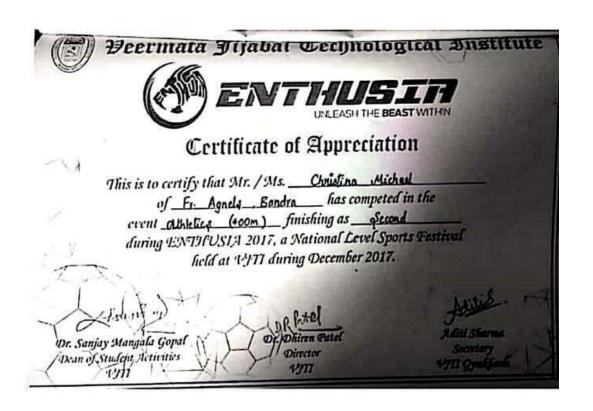

|    | 2015-16 | Ranked 2nd in HR National level inter collegiate parliamentary                                  | NATIONAL | DEBATE/C            | 7056, | Bryceleen     | COMPUTERS   |    |
|----|---------|-------------------------------------------------------------------------------------------------|----------|---------------------|-------|---------------|-------------|----|
| 16 | 2015-16 | debate                                                                                          | NATIONAL | ULTURAL             | 7057  | Dsouza        | CONIPOTERS  | 18 |
| 17 | 2015-16 | Best Speaker in National Level<br>Debate competition at Rajiv<br>Ganghi Institute Of Technology | National | DEBATE/C<br>ULTURAL | 6711  | Tushar Sadhu  | COMPUTERS   | 19 |
| 18 | 2015-16 | 1st position at National Level<br>Debate competition at Rajiv<br>Ganghi Institute Of Technology | National | DEBATE/C<br>ULTURAL | 6711  | Tushar Sadhu  | COMPUTERS   | 20 |
| 19 | 2015-16 | The GLOBAL KUMBHA Challenge 2015                                                                | National | DEBATE/C<br>ULTURAL | 6760  | Tejas Khot    | COMPUTERS   | 21 |
| 20 | 2015-16 | Runners Up in Rink Football, at<br>VJTI Enthusia National Level<br>Sports Competition           | NATIONAL | SPORTS              | 6731  | Tanmay Zantye | ELECTRONICS | 22 |
| 21 | 2014-15 | Silver Medal in 1500m at VJTI's<br>Annual Athletics Meet- Enthuzia<br>2014                      | NATIONAL | SPORTS              | 6731  | Tanmay Zante  | ELECTRONICS | 23 |
| 22 | 2014-15 | Silver Medal in 800m at VJTI's<br>Annual Athletics Meet- Enthuzia<br>2014                       | NATIONAL | SPORTS              | 6731  | Tanmay Zante  | ELECTRONICS | 24 |
| 23 | 2014-15 | Silver Medal in 400m at VJTI's<br>Annual Athletics Meet- Enthuzia<br>2014                       | NATIONAL | SPORTS              | 6731  | Tanmay Zante  | ELECTRONICS | 25 |
| 24 | 2014-15 | Inter college football tournament<br>at k. J. Somaiya Institute of<br>Engineering "2nd place"   | National | SPORTS              | 7106  | Chris Tuscano | COMPUTER    | 26 |
| 25 | 2014-15 | Second position in rink football                                                                | NATIONAL | SPORTS              | 6731  | Tanmay Zante  | COMPUTER    | 27 |