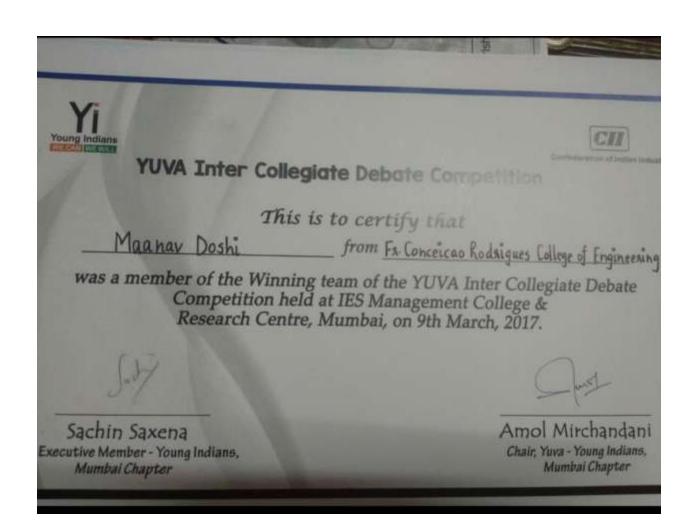

| Festival          |
| held at                    | VJTI during December 2016.           | O r               |
| ( in what                  | -Charles                             | A STORY           |
| Dr. Sanjay Mangala Gopal   | Dr. O.G. Kakde                       | Joel Elson D'Souz |
| Dean Student Activities    | Director                             | General Secretary |
| VITI                       | VJTI                                 | VJTI Gymkhana     |

 $\sqrt{8}$ 

#### The Official Literary, Debating and Quizzing Club of MIT



presents

# CERTIFICATE OF MERIT

This is to certify that VISHWESH HANDE

from \_\_\_\_\_F. CRCE

has secured the \_\_\_\_\_FINALIET (ANJUDICATE) position
in MIT-DT 2016.



iprasad Achalya aculty Advisor HARDLUCK MTTN

Lasya Lakshm Convenor

































Certificate of Participation

This is to certify that

| Mr./Ms. Tejas Khot                                                     | - 10             |