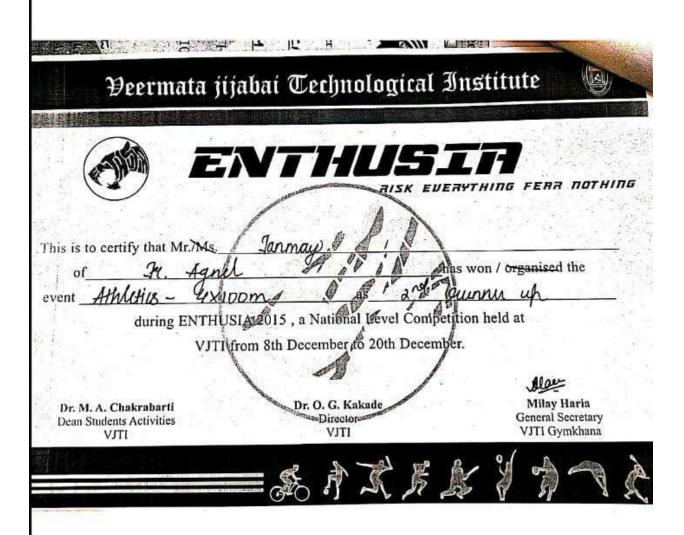

#### CERTIFICATE OF MERIT

This is to certify that \_\_bhruva Galbhani from \_\_\_\_fr.cace has secured the \_\_novice winners \_\_\_\_ position in MIT-DT 2016.

iprasad Acharya Faculty Advisor Our Sponsors

HARDLUCK MTTN

Laryo

Lasya Lakshmi Convenor

### Veermata Jijabai Technical Institute

|                            | En and a second                      |                   |
|----------------------------|--------------------------------------|-------------------|
| This is to certify that Ms | L./Ms. ANISHA GHARAT                 |                   |
| of Fr. CRCE                | has Competed in /                    | Organised the     |
| Event LAWN TENNIS          | finishing as / of 3 <sup>RD</sup> PI | LACE              |
| during ENTHUSIA            | 2016, a National Level Sports        | Festival          |
| held at                    | VJTI during December 2016.           | O r               |
| ( in what                  | -Charles                             | A STORY           |
| Dr. Sanjay Mangala Gopal   | Dr. O.G. Kakde                       | Joel Elson D'Souz |
| Dean Student Activities    | Director                             | General Secretary |
| VITI                       | VJTI                                 | VJTI Gymkhana     |

 $\sqrt{8}$ 

OLEGEN AND FRANCISCO PROPERTY OF SERVING AND SERVING SOUTH AND SERVING SOUTH AND SERVING SOUTH AND SERVING SERVING SOUTH AND SERVING SOUTH

Veermata Tijabai Technological Institute

| This is to certify that Mr./ <del>Ms</del> . | TANMAY              | ZANTYE                       |        |
|----------------------------------------------|---------------------|------------------------------|--------|
| of FRCRC                                     | has won /           | o <del>rganize</del> d the e | vent   |
| as                                           | 2**                 | RUNNER UP                    |        |
| during ENTHUSIA 2014, a Nat                  | tion Level          | ompetition held              | l ati  |
| VJTI from 10th December to 3                 | <b>a</b> Declariber | A                            |        |
|                                              |                     |                              |        |
| Mchahabarti:                                 | er de               |                              | 3.     |
| r. M. A. Chakrabarti: Dr. 0. (               | THE ACT OF          | Anunding <b>E</b> si         | rainii |
| ean Student Activities — Dir<br>VIII is      | ector:              | etran eran Sterr<br>Gymkloso |        |
| Scanned with CamScanner                      |                     |                              |        |