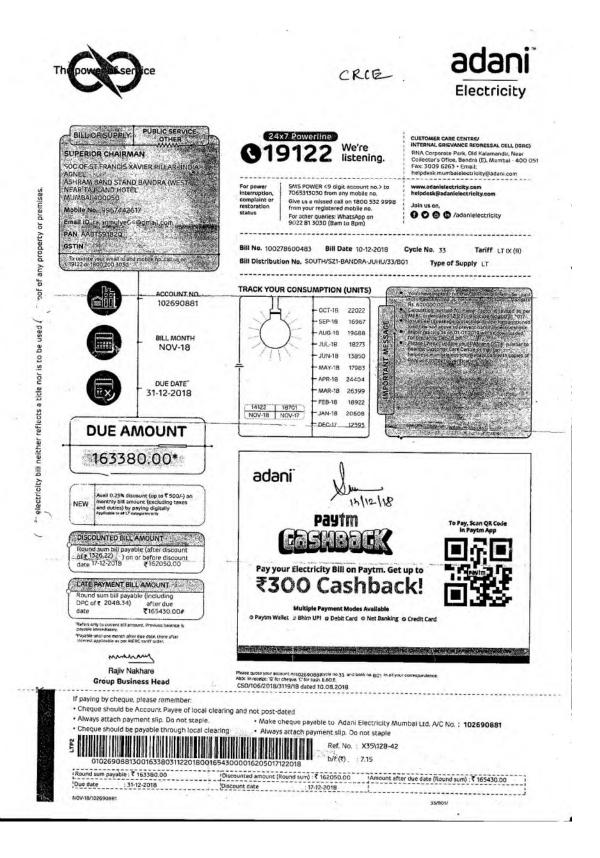

| HOW YOUR BILL WAS CALCULATED                                               | RATE/TARIFF                        | INR (₹)   |
|----------------------------------------------------------------------------|------------------------------------|-----------|
| Electrical Energy ( HSN Code 27160000)                                     |                                    |           |
| Demand/fixed charge                                                        |                                    | 330.00    |
| Wheeling Charges                                                           |                                    | 24007.40  |
| Regulatory Asset Charge                                                    |                                    | 6072.46   |
| Energy Charge                                                              |                                    | 91086.90  |
| TOD 9 Hrs to 12 Hrs energy charge                                          |                                    | 1637.00   |
| TOD 18 Hrs to 22 Hrs energy charge                                         |                                    | 1475.00   |
| TOD 22 Hrs to 06 Hrs energy charge                                         |                                    | 1767.75   |
| Fuel Adj Chg. (FAC)#                                                       | 69.26p/unit                        | 9780.90   |
| Penalty for exceeding contract demand                                      |                                    | 0.00      |
| Power factor (PF) penalty/incentive                                        |                                    | 0.00      |
| Government Electricity Duty                                                | 21.00%                             | 27850.60  |
| Mah.Govt.Tax on sale of electricity                                        | 24.04p/unit                        | 3394.93   |
| Current month's bill amount (A)                                            |                                    | 163867.44 |
| Others/Load factor incentive                                               |                                    | 0.00      |
| Delayed Payment Charge (DPC) levied                                        |                                    | 0.00      |
| Digital Payment Discount                                                   |                                    | 491.17    |
| interest on arrears                                                        |                                    | 0.00      |
| Adjustments                                                                |                                    | 0.00      |
| Net other charges in current bill (B)                                      |                                    | 491.17    |
| Total current month charges (A+B)                                          |                                    | 163376.27 |
| Previous month's bill amount                                               |                                    | 242627.15 |
| Payment received up to 14-11-2018                                          |                                    | 240655.32 |
| Prompt payment discount                                                    |                                    | 1964.68   |
| Net previous balance (C)                                                   |                                    | 7.15      |
| Total bill amount (A+B+C)                                                  |                                    | 163383.42 |
| Amount deferred                                                            |                                    | 0.00      |
| DPC payable after due date                                                 |                                    | 2048.34   |
| Total bill amount with DPC                                                 |                                    | 165431.76 |
| AC is being included to your monchly charges in accordance with MIRC ( MY) | Ard Amundment's Englishing 2014 de |           |

| Meter reading date          | 30-11-2018 | Demand for penalty       | O OOKVA    |
|-----------------------------|------------|--------------------------|------------|
| Previous meter reading date | 31-10-2018 | Libad Factor             | 0.0000%    |
| Contract Demand             | 210,00kVA  | Average Power Factore en | 94.10% Lag |

/ Your security deposit (SD) with us Your unpaid security deposit (SD)

228730.00

You can use RTGS/NEFT via netbanking for bill payments every month ADD US AS A PAYEE FOR NEW ACCOUNT (the ned to change the existing accounts) Payee Account No. EPAEML102590881 Payee Name ADAN ELECTRICITY MUMBAI LIMITED Bank Name HDFC Bank Ltd. Branch Name Kanjurmang Branch, Mumbai IFSC HDFC0004989 Account Type Current IFSC HDFC0004989 Account Type Current
You can also pay online at www.adanietectricity.com