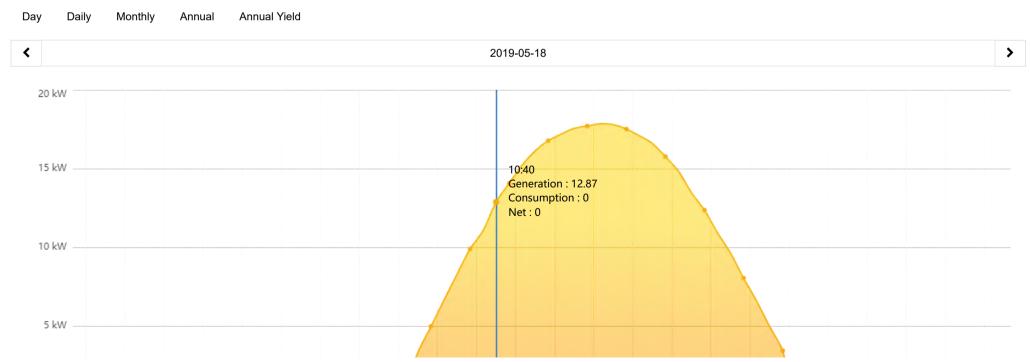

#### 7.1.3. Alternate Energy initiatives

It is the need of hour to reduce the burden on the planet earth for energy requirements which generated from the conventional energy methods. The conventional energy generation methods are polluting the environment and depleting the natural resources, which are already scarce, at a faster rate than before. Now it is in the best interest of humanity to search and tap alternative energy resources which are green and efficient. Institute is very sensitive to energy issues and responded to it positively. Institute has installed Solar Panel as an alternate energy initiative in the academic year 2017-2018. The daily generation report is attached as a proof. The total power consumption is calculated based on the attached monthly bill.