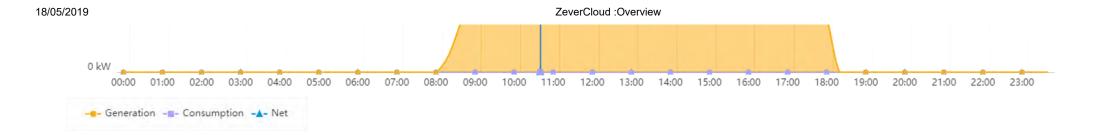

#### 7.1.3. Alternate Energy initiatives

It is the need of hour to reduce the burden on the planet earth for energy requirements which generated from the conventional energy methods. The conventional energy generation methods are polluting the environment and depleting the natural resources, which are already scarce, at a faster rate than before. Now it is in the best interest of humanity to search and tap alternative energy resources which are green and efficient. Institute is very sensitive to energy issues and responded to it positively. Institute has installed Solar Panel as an alternate energy initiative in the academic year 2017-2018. The daily generation report is attached as a proof. The total power consumption is calculated based on the attached monthly bill.