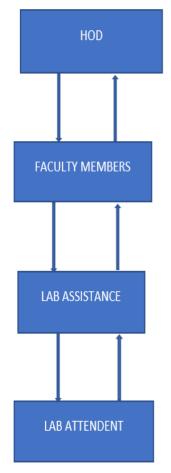

--------------------------------------------|-----------|
| 1.     | Institute level Organization Chart                       | 2         |
| 2.     | Departmental level Organization chart                    | 3         |
| 3.     | Minutes of Meeting of Governing council                  | <u>4</u>  |
| 4.     | Minutes of Meeting of Institute level committee          | 2         |
| 5.     | Minutes of Meeting of college Development committee      | <u>11</u> |
| 6.     | Minutes of Meeting of Departmental Faculty meeting       | <u>16</u> |
| 7.     | Minutes of Meeting of Local committee                    | <u>18</u> |
| 8.     | Official Circular showing appointment of different heads | <u>20</u> |

#### Institute level organization chart



## Departmental level organization chart



## Minutes of Meeting of Governing council



:

SOCIETY OF ST. FRANCIS XAVIER PILAR'S FR. CONCEICAO RODRIGUES COLLEGE OF ENGINEERING

(Approved by AICTE & Affiliated to University of Mumbai)

Fr. Agnel Ashram, Bandstand, Bandra (W), Mumbai - 400 050. Phone (022) 6711 4000, 6711 4101, 6711 4104 • Fax : 6711 4100 Website - www.frorce.ac.in • Email - crce@fragnel.edu.in

#### Ref.: CRCE/ 2021 / 098

Date : 3rd June 2021

## 39TH MEETING OF THE GOVERNING COUNCIL

Date and time of the Meeting : 5th June 2021, 11.00 AM

Mode

: Online Zoom Meeting

(The Meeting link will be shared with you at the earliest)

### AGENDA

| S.No. | Item