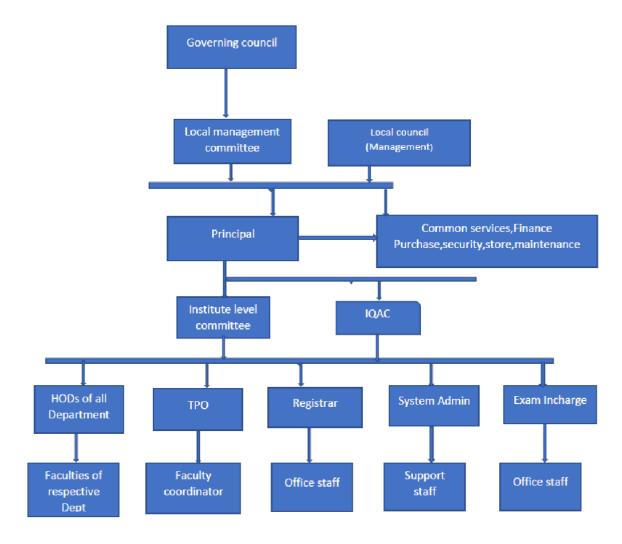

| Page No   |
|--------|----------------------------------------------------------|-----------|
| 1.     | Institute level Organization Chart                       | 2         |
| 2.     | Departmental level Organization chart                    | 3         |
| 3.     | Minutes of Meeting of Governing council                  | <u>4</u>  |
| 4.     | Minutes of Meeting of Institute level committee          | 2         |
| 5.     | Minutes of Meeting of college Development committee      | <u>11</u> |
| 6.     | Minutes of Meeting of Departmental Faculty meeting       | <u>16</u> |
| 7.     | Minutes of Meeting of Local committee                    | <u>18</u> |
| 8.     | Official Circular showing appointment of different heads | <u>20</u> |

#### Institute level organization chart



## Departmental level organization chart



## Minutes of Meeting of Governing council



:

SOCIETY OF ST. FRANCIS XAVIER PILAR'S FR. CONCEICAO RODRIGUES COLLEGE OF ENGINEERING

(Approved by AICTE & Affiliated to University of Mumbai)

Fr. Agnel Ashram, Bandstand, Bandra (W), Mumbai - 400 050. Phone (022) 6711 4000, 6711 4101, 6711 4104 • Fax : 6711 4100 Website - www.frorce.ac.in • Email - crce@fragnel.edu.in

#### Ref.: CRCE/ 2021 / 098

Date : 3rd June 2021

## 39TH MEETING OF THE GOVERNING COUNCIL

Date and time of the Meeting : 5th June 2021, 11.00 AM

Mode

: Online Zoom Meeting

(The Meeting link will be shared with you at the earliest)

### AGENDA

| S.No. | Item