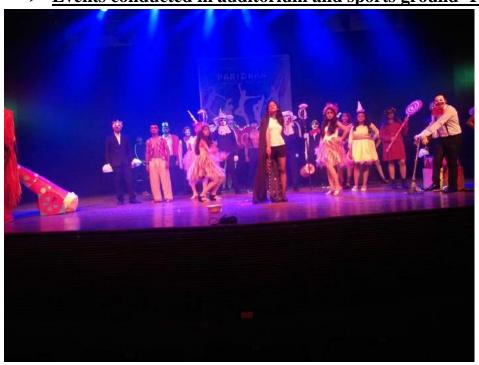

rior notice in writing.
- Any dispute / arbitration between the Society and the Hospital will be settled by mutual resolution. In the event of a non-resolution, the matter may be referred to Arbitration, under provision of Indian Arbitration Act. 8.

This MOU is signed, sealed and delivered on the 1st day of October 2011.

For Society of St. Francis Xavier, Pilar

(REV. FR. F. DINIZ) LOCAL SUPERIOR

Witness:

(Rev. Fr Victor Rebello) Director

Agnel Technical Education Complex Bandra (W), Mumbai -50.

For Holy Family Hospital

(SR. AQUINAS) EXECUTIVE DIRECTOR

Witness:

(Mr. Herbert D' Silva) Finance Director Holy Family Hospital Bandra (W), Mumbai - 50.

HOLY FAMILY HOSPITAL

St. Andrew's Road, Bandra, Mumbai - 400 050.



### **Events conducted in auditorium and sports ground- Photos**

















### > External Ground









### > Inside College Ground