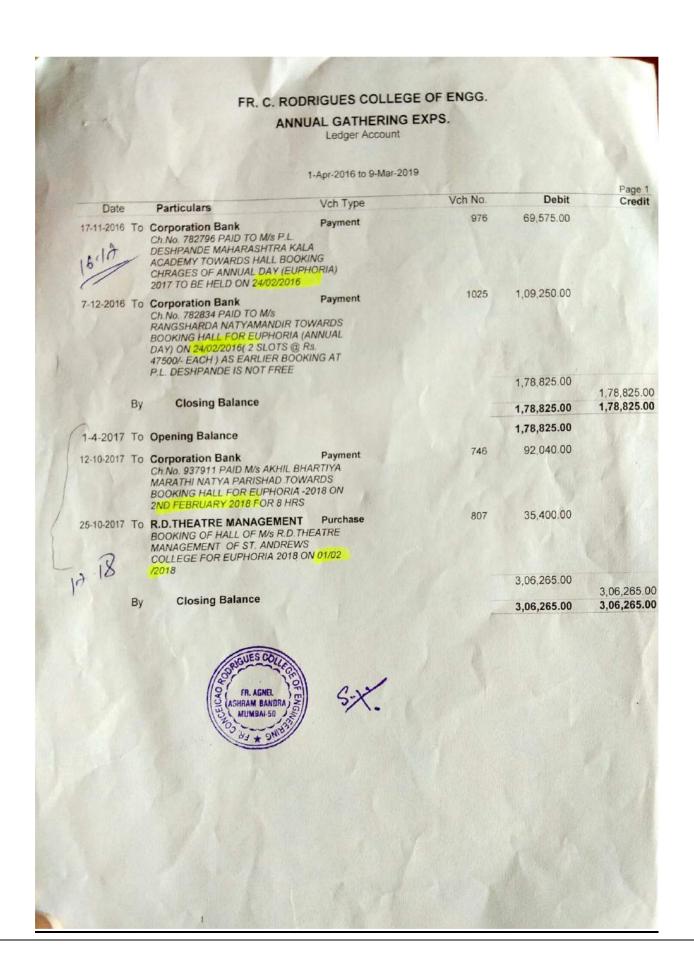

UB FOR 21/01 /2018 FOR 3 HRS @ Rs. 5000/- EACH + GST  Corporation Bank Payment 1222 Ch.No. 108120 PAID TO SONU YADAV TOWARDS REIMBURSEMENT OF PERMISSION TO USE PRIYADARSHNIS GROUND FOR ANNUAL SPORTS DAY ON 27/01/2018 | MALABAR HILL CITIZEN FORUM FOR ANNUAL SPORTS DAY ON 27/01/2018 FROM 8.00 AM TO 4.30 P.M.  K.J.SOMAIYA INSTITUTE OF ENGG. Journal BOOKING OF GROUND OF K.J. SOMAIYA INSTIUTE OF ENGG. FOR ATHLOS 2018 TO BE HELD ON 12TH AND 13TH JAN 2018 AT K.J. SOMAIYA COLLEGE  GOREGAON SPORTS CLUB Journal BADMINTON GROUND BOOKING OF M/S GOREGAON SPORTS CLUB FOR 21/01 /2018 FOR 3 HRS @ Rs. 5000/- EACH + GST  Corporation Bank Payment 1222 11,000.00 Ch.No. 108120 PAID TO SONU YADAV TOWARDS REIMBURSEMENT OF PERMISSION TO USE PRIYADARSHNIS GROUND FOR ANNUAL SPORTS DAY ON 27/01/2018  93,352.00 |







#### > Society Permission To Avail Medical Facility

#### MEMORANDUM OF UNDERSTANDING FOR MEDICAL TREATMENT TO BE PROVIDED TO STUDENTS/STAFF OF INSTITUTES OF SOCIETY OF ST. FRANCIS XAVIER, PILAR

This Memorandum of Understanding is made on this 1st day of October 2011 between Society of St. Francis Xavier, Pilar, Fr. Agnel Ashram, Bandstand, Bandra (West), Mumbai - 400 050 hereinafter referred to as 'SOCIETY' and Holy Family Hospital, St. Andrews Road, Bandra (W), Mumbai 400 050 hereinafter referred to as

This 'MOU' is entered into by the 'Society' and the 'Hospital' to provide Medical facility to the Students and Staff Members studying and working in the Institutes of the said Society.

The 'Society of St. Francis Xavier', Pilar runs several Educational Institutes at Bandra starting