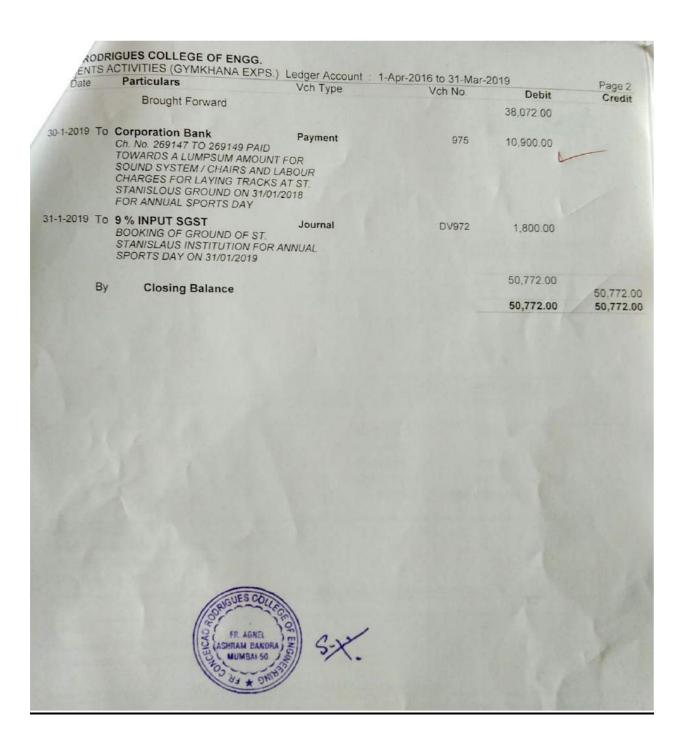

| DV 883  | 474.00    |              |
| 30-1-2019  | То                                                                                      | Corporation Bank Ch. No. 269139 PAID TO ST. ST. INSTITUTION TOWARDS BOOK ADDITIONAL GROUND FOR AN SPORTS DAY ON 31/01/2019                                                        | Payment ANISLAUS ING OF NUAL  GRES COLLEGE FR. AGNEL | 972     | 10,000.00 |              |
|            |                                                                                         | Carried Over                                                                                                                                                                      | ASHRAM BANDRA                                        | , ,-    | 38,072.00 |              |







#### FR. C. RODRIGUES COLLEGE OF ENGG. GYMKHANA A/C. Ledger Account 1-Apr-2016 to 31-Mar-2017 Date **Particulars** Vch Type Vch No. Debit 4-7-2016 To Corporation Bank 329 12,144.00 **Payment** Ch.No. 483627 & 483628 PAID TO BRIHANMUMBAI MAHANAGARPALIKA TOWARDS DEPOSIT FOR INTRA COLLEGE FOOTBALL TROUNAMENTS AND RENT FOR GROUND FOR THE SAME TO BE HELD ON 11/07/2016 TO 15/07 /2016 784 21,000.00 5-10-2016 To Corporation Bank Payment Ch. No. 462328 PAID TO M/s K. J. SOMAIYA INSTITUTE OF ENGG. TOWARDS BOOKING THE GROUND FOR ATHLOS (SPORTS) ON 8TH AND 9TH OCTOBER 2016 (TOTAL 13 HRS @ Rs. 2000/- EACH) 975 34,500.00 17-11-2016 To Corporation Bank Payment Ch.No. 782797 & 787798 PAID TO M/s MALABAR HILLS CITIZENS FORUM TOWARDS GROUND BOOKING CHARGES FOR ANNUAL SPORTS DAY ON 18/02 /2016 AT PRIYADA