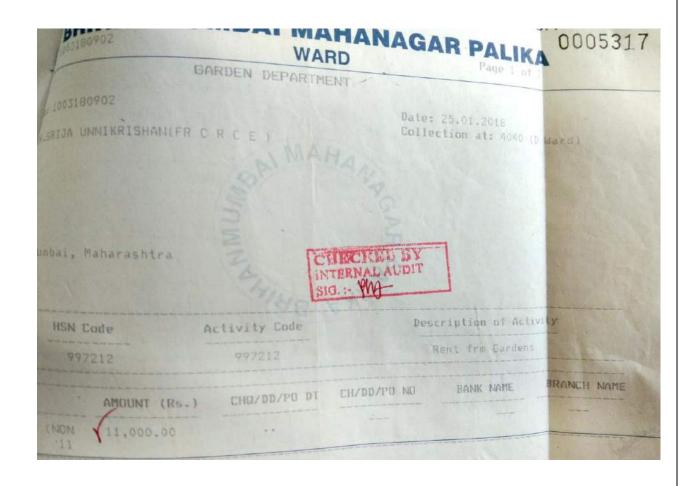

|
| Canteen     | Centralized canteen facility is available.                                                                                                                                          |



| Allied     | Separate infrastructure provisions are made available for Housekeeping services and |
|------------|-------------------------------------------------------------------------------------|
| Facilities | Security agency.                                                                    |
|            | Power backup facility is available.                                                 |

### > Playground Layout



Area of ground= 1265.50 sq ft



#### **Letter to hire professional ground for sports events**





















15th November, 2016

The Principal,

Fr. Conceicao Rodrigues College of Engineering,

Bandstand,

Bandra (W),

Mumbai- 400050.

Subject: Requesting to draft cheques as payment for ground booking for Sports Day.

Dear Ma'am,

This is in regard to Inter Collegiate Sports Day which is scheduled for 18th February, 2016. Priyadarshini Park and Sports Complex, Napeansea Road, Walkeshwar, Mumbai is available on the said date and we wish to book the same to host our Sports Day.

The following are the details of the cheques to be drafted for the payment.

Cheque 1: Rs. 34,500 (Rs. Thirty Four Thousand Five Hundred only)

Cheque 2: Rs. 5,000 (Rs. Five Thousand only) (deposit) dated 18th February, 2017 in favour of Malabar Hills Citizens Forum.

Kindly grant permission for the same.

Thanking