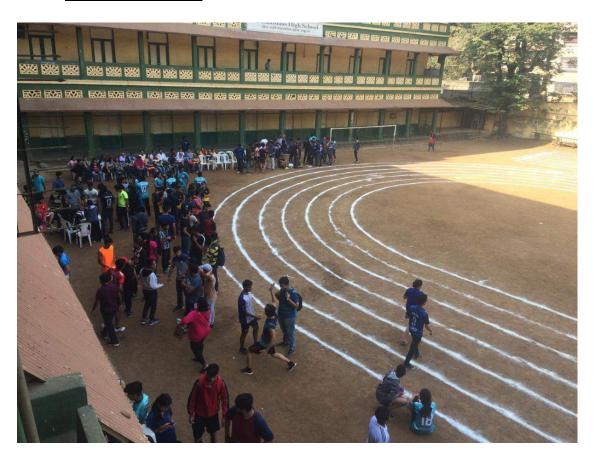

| Facilities  | Details                                                                                                                                                                             |
|-------------|-------------------------------------------------------------------------------------------------------------------------------------------------------------------------------------|
| -Playground | 1. Playground of approximate area 1265.50 sq. feet is available for sports facilities                                                                                               |
| -Student    | and on average 100-150 students use it daily.                                                                                                                                       |
| Common      | 2. Well equipped common room is available for students                                                                                                                              |
| room        | 3. Well equipped Gymkhana is available for inter and intra collegiate competitions                                                                                                  |
| - Gymkhana  | like Athlos.                                                                                                                                                                        |
|             | <ol> <li>Cash prizes, medals, trophies and certificates of appreciation are given to the<br/>sportsperson.</li> </ol>                                                               |
|             | Outdoor Games :                                                                                                                                                                     |
|             | Football, Volleyball, Throwball, Rink football, Cricket played at sports field.                                                                                                     |
|             | Indoor Games :                                                                                                                                                                      |
|             | Table Tennis, Chess and Carom                                                                                                                                                       |
| Health      | First Aid facility is available in each department. Each department has first-aid kit for minor injuries. The staff and students can visit the medical centre in case of any health |
|             | issues. In case of an emergency the patient is referred to the Holy Cross Hospital with                                                                                             |
|             | which Institute has MOU. It is located in the vicinity of 1km radius.                                                                                                               |
| Hygiene     | Water coolers with purifier are available on each floor of all buildings.                                                                                                           |
|             | Adequate number of washrooms available.                                                                                                                                             |
|             | Housekeeping for regular cleanliness and maintenance.                                                                                                                               |
| Canteen     | Centralized canteen facility is available.                                                                                                                                          |

### > Playground Layout

Area of ground= 1265.50 sq ft