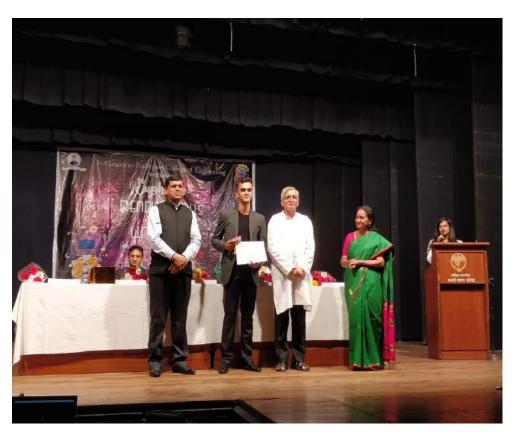

or notice in writing.
- Any dispute / arbitration between the Society and the Hospital will be settled by mutual resolution. In the event of a non-resolution, the matter may be referred to Arbitration, under provision of Indian Arbitration Act. 8.

This MOU is signed, sealed and delivered on the 1st day of October 2011.

For Society of St. Francis Xavier, Pilar

(REV. FR. F. DINIZ) LOCAL SUPERIOR

Witness:

(Rev. Fr Victor Rebello) Director

Agnel Technical Education Complex Bandra (W), Mumbai -50.

For Holy Family Hospital

(SR. AQUINAS) EXECUTIVE DIRECTOR

Witness:

(Mr. Herbert D' Silva) Finance Director Holy Family Hospital Bandra (W), Mumbai - 50.

HOLY FAMILY HOSPITAL

St. Andrew's Road, Bandra, Mumbai - 400 050.



### **Events conducted in auditorium and sports ground- Photos**

















### > External Ground









### > Inside College Ground