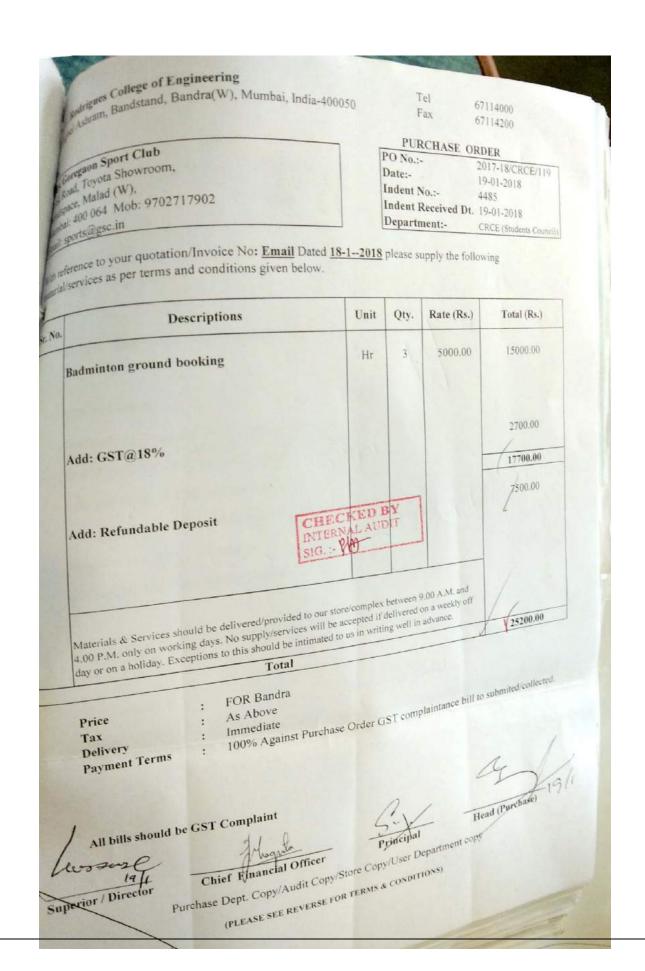

|
| Canteen     | Centralized canteen facility is available.                                                                                                                                          |



| Allied     | Separate infrastructure provisions are made available for Housekeeping services and |
|------------|-------------------------------------------------------------------------------------|
| Facilities | Security agency.                                                                    |
|            | Power backup facility is available.                                                 |

### > Playground Layout



Area of ground= 1265.50 sq ft



#### **Letter to hire professional ground for sports events**





















15th November, 2016

The Principal,

Fr. Conceicao Rodrigues College of Engineering,

Bandstand,

Bandra (W),

Mumbai- 400050.

Subject: Requesting to draft cheques as payment for ground booking for Sports Day.

Dear Ma'am,

This is in regard to Inter Collegiate Sports Day which is scheduled for 18th February, 2016. Priyadarshini Park and Sports Complex, Napeansea Road, Walkeshwar, Mumbai is available on the said date and we wish to book the same to host our Sports Day.

The following are the details of the cheques to be drafted for the payment.

Cheque 1: Rs. 34,500 (Rs. Thirty Four Thousand Five Hundred only)

Cheque 2: Rs. 5,000 (Rs. Five Thousand only) (deposit) dated 18th February, 2017 in favour of Malabar Hills Citizens Forum.

Kindly grant permission for the same.

Than