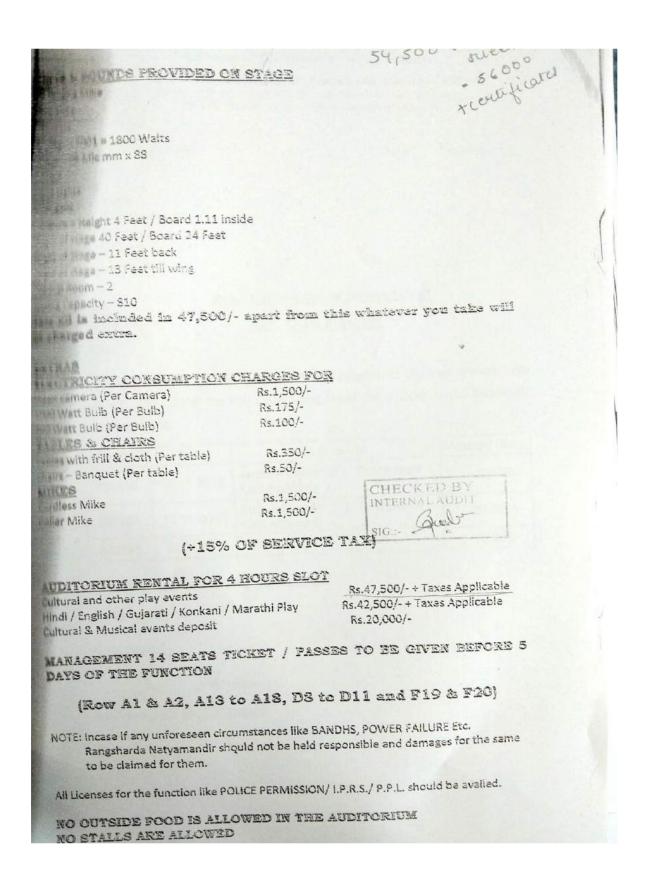

Cap SIG PH Guile Cast                                                             | 1540      | 0 0            |
| Prepared by : Receiver's Full Signature TOTAL                                                          | 135. Cr   | 00 (0          |
|                                                                                                        | theque No |                |
| I request you to please grant us permission for the same.                                              |           |                |
| Yours Sincerely,  CHECKED BY INTERNAL AUDIT SIG. :- VIII                                               |           |                |
| (Cultural Secretary)  Principal  (Dr.Srija Unnikrishnan)                                               |           |                |











| -          | FR. C. RODRIGUES COLLEGE OF ENGG.  STUDENTS ACTIVITIES (GYMKHANA EXPS.)  Ledger Account |                                                                                                                                                                                   |                                                      |         |           |              |
|------------|-----------------------------------------------------------------------------------------|-----------------------------------------------------------------------------------------------------------------------------------------------------------------------------------|------------------------------------------------------|---------|-----------|--------------|
|            |