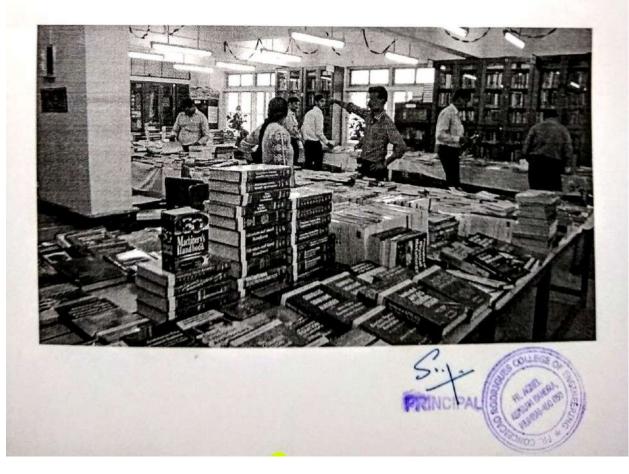

## Library Enrichment

| Sr. No | Event/Activity Conducted                                                                 | Date of Event |
|--------|------------------------------------------------------------------------------------------|---------------|
| 1      | Book exhibition is conducted every year starting with 2008.                              |               |
| 2      | Seminar on "New Dimensions in Academic libraries using<br>E-Resources and E-services"    | 31-01-2015    |
| 3      | Workshop on "Librarians skills in Changing Environment<br>as Information Professionals " | 19-11-2016    |
| 4      | Event Drawing competition on topic "Father of Library Science"                           |               |
| 5      | Book Donation Drive                                                                      | Every year    |

### **Books Exhibition Details**

|                         | Title purchased | Amount Spend  |
|-------------------------|-----------------|---------------|
| 2014 on 26 & 27.03.2014 | 141             | Rs. 85,451,00 |
| 2015 on 15& 16.10.2015  | 154             | Rs. 78,451.00 |
| 2016 on 20&21.10.2016   | 133             | Rs. 68,924.00 |