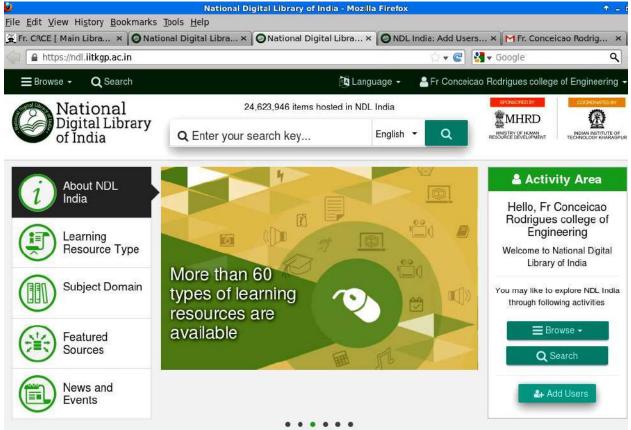

## **Details of NDL**

| LibSuite-Cataloguing        | × ONAtional Digital Library of India × OND | L India: Add I | Jsers (by INP) 🗙 👍 | 1       |
|-----------------------------|--------------------------------------------|----------------|--------------------|---------|
| https://ndl.iitkgp.ac.in/   |                                            |                |                    | v NDL Q |
| National<br>Digital Library | d users 🥑 Status                           |                |                    |         |
|                             | Description                                | Count          | Download Link      |         |
|                             | Queued users (will be registered soon)     | 0              |                    |         |
|                             | Activated users                            | 190            | Lownload CSV       |         |
|                             | Average Not-activated users                | 1,418          | Lownload CSV       |         |
|                             |                                            | 1,608          |                    |         |