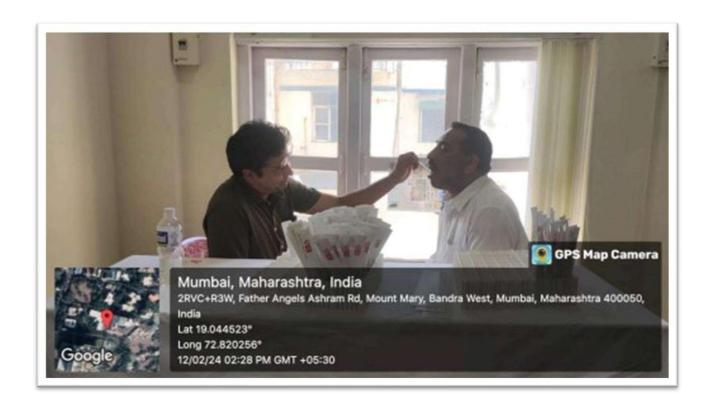

Fr. Conceicao Rodrigues College of Engineering (CRCE) is dedicated to sensitizing its students and employees to their constitutional obligations, encompassing the fundamental values, rights, duties, and responsibilities of citizens. The institution recognizes the significance of instilling a deep understanding of constitutional principles among its community members. Through various educational initiatives and programs, CRCE actively promotes awareness and knowledge about the constitutional framework, aiming to cultivate a sense of civic responsibility and ethical conduct. By fostering this awareness, CRCE aims to empower its students and employees to be informed, responsible citizens who contribute positively to society, aligning with the core values of the institution. The various events and activities were organized and conducted by NSS CRCE including the court awareness and documentation session, Republic Day volunteering event, Stem Cell Donation Drive, Pollution Control Day and so on.