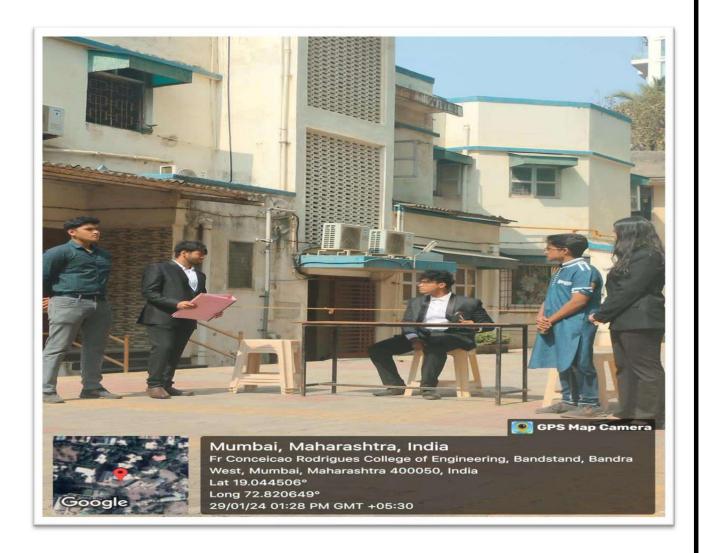

Fr. Conceicao Rodrigues College of Engineering (CRCE) is dedicated to sensitizing its students and employees to their constitutional obligations, encompassing the fundamental values, rights, duties, and responsibilities of citizens. The institution recognizes the significance of instilling a deep understanding of constitutional principles among its community members. Through various educational initiatives and programs, CRCE actively promotes awareness and knowledge about the constitutional framework, aiming to cultivate a sense of civic responsibility and ethical conduct. By fostering this awareness, CRCE aims to empower its students and employees to be informed, responsible citizens who contribute positively to society, aligning with the core values of the institution. The various events and activities were organized and conducted by NSS CRCE including the court awareness and documentation session, Republic Day volunteering event, Stem Cell Donation Drive, Pollution Control Day and so on.