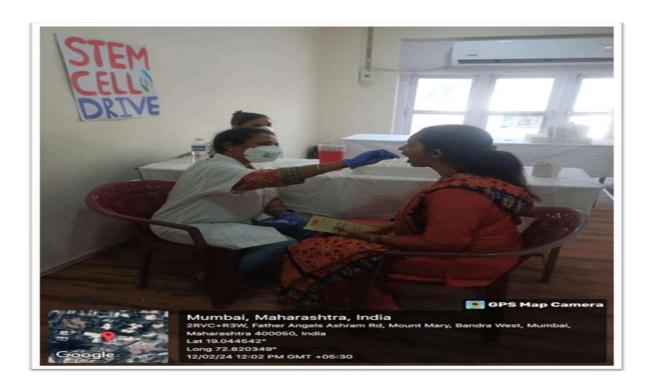

Fr. Conceicao Rodrigues College of Engineering (CRCE) is dedicated to sensitizing its students and employees to their constitutional obligations, encompassing the fundamental values, rights, duties, and responsibilities of citizens. The institution recognizes the significance of instilling a deep understanding of constitutional principles among its community members. Through various educational initiatives and programs, CRCE actively promotes awareness and knowledge about the constitutional framework, aiming to cultivate a sense of civic responsibility and ethical conduct. By fostering this awareness, CRCE aims to empower its students and employees to be informed, responsible citizens who contribute positively to society, aligning with the core values of the institution. The various events and activities were organized and conducted by NSS CRCE including the court awareness and documentation session, Republic Day volunteering event, Stem Cell Donation Drive, Pollution Control Day and so on.