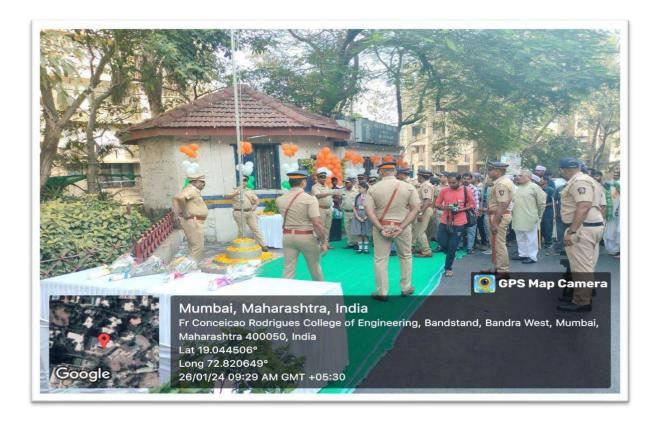

Fr. Conceicao Rodrigues College of Engineering (CRCE) is dedicated to sensitizing its students and employees to their constitutional obligations, encompassing the fundamental values, rights, duties, and responsibilities of citizens. The institution recognizes the significance of instilling a deep understanding of constitutional principles among its community members. Through various educational initiatives and programs, CRCE actively promotes awareness and knowledge about the constitutional framework, aiming to cultivate a sense of civic responsibility and ethical conduct. By fostering this awareness, CRCE aims to empower its students and employees to be informed, responsible citizens who contribute positively to society, aligning with the core values of the institution. The various events and activities were organized and conducted by NSS CRCE including the court awareness and documentation session, Republic Day volunteering event, Stem Cell Donation Drive, Pollution Control Day and so on.