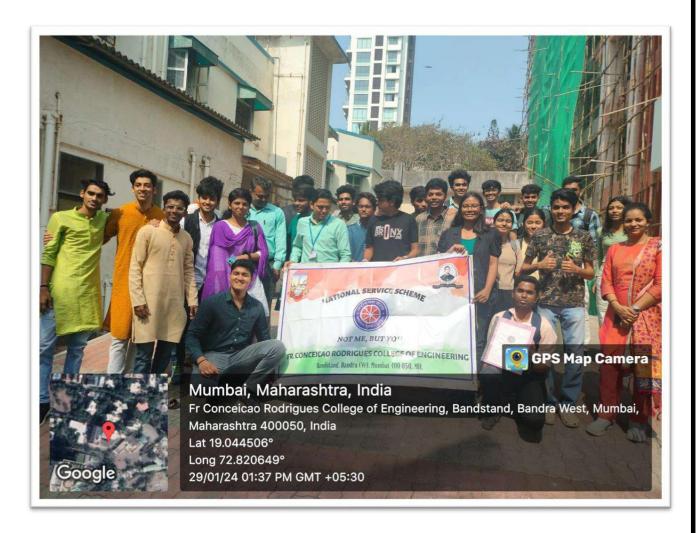

Fr. Conceicao Rodrigues College of Engineering (CRCE) is dedicated to sensitizing its students and employees to their constitutional obligations, encompassing the fundamental values, rights, duties, and responsibilities of citizens. The institution recognizes the significance of instilling a deep understanding of constitutional principles among its community members. Through various educational initiatives and programs, CRCE actively promotes awareness and knowledge about the constitutional framework, aiming to cultivate a sense of civic responsibility and ethical conduct. By fostering this awareness, CRCE aims to empower its students and employees to be informed, responsible citizens who contribute positively to society, aligning with the core values of the institution. The various events and activities were organized and conducted by NSS CRCE including the court awareness and documentation session, Republic Day volunteering event, Stem Cell Donation Drive, Pollution Control Day and so on.