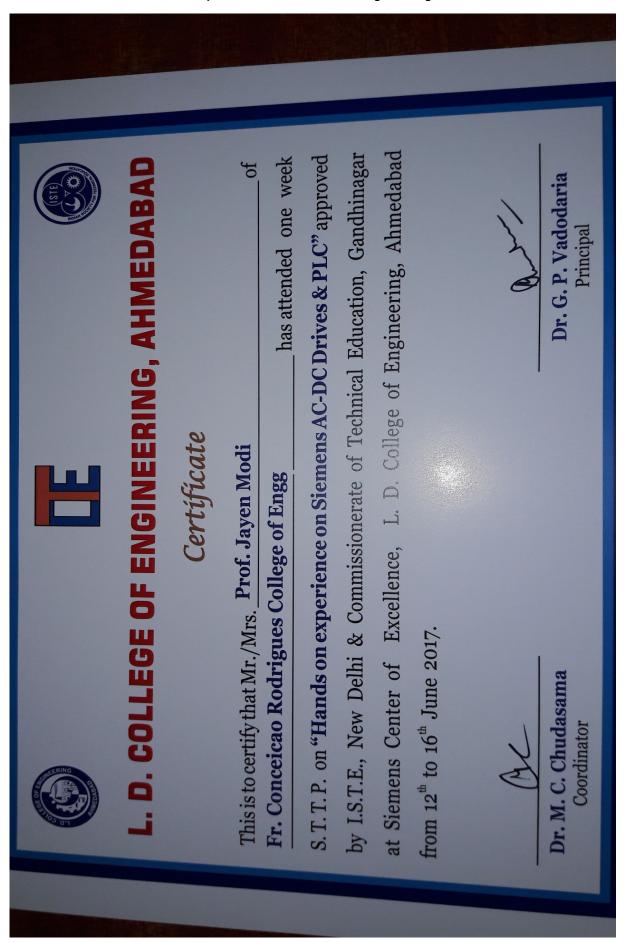

# 3.5.1 Activities under MoU for the Year 2017-2018

| Sr  | Name of the MoU /             | List of Activities under the MoU                   | Page      |
|-----|-------------------------------|----------------------------------------------------|-----------|
| No. | Collaboration / linkage       |                                                    | No.       |
| 1   | TCS                           | Workshop on Perl and Python                        | <u>2</u>  |
| 2   | Bennett University            | Project Sanctioned related to AI and Deep Learning | <u>49</u> |
| 3   | D-Link                        | D-Link Training On wireless LAN                    | <u>54</u> |
| 4   | EC Council                    | Ethical Hacker Certification                       | <u>56</u> |
| 5   | L.D College of<br>Engineering | STTP on AC-DC Drives & PLC                         | <u>58</u> |