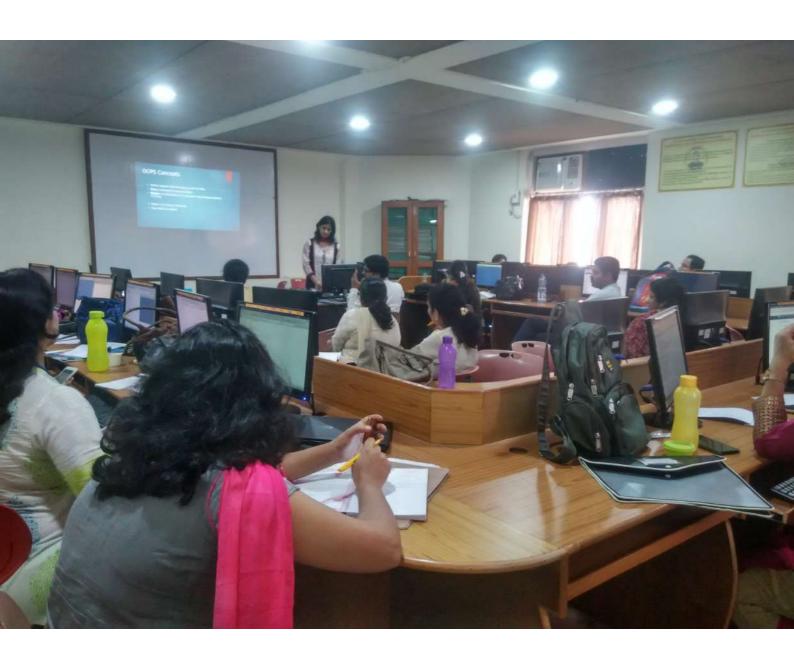

#### 2 Day Faculty Development Program on 'PYTHON and PERL'

#### **Target Audience:**

- Faculty members
- Under Graduate and Graduate students
- Researchers and Ph. D scholars

Duration of the course: 2 days (9:30 a.m. to 4:30 p.m.)

Date: 12 & 13 JANUARY 2018