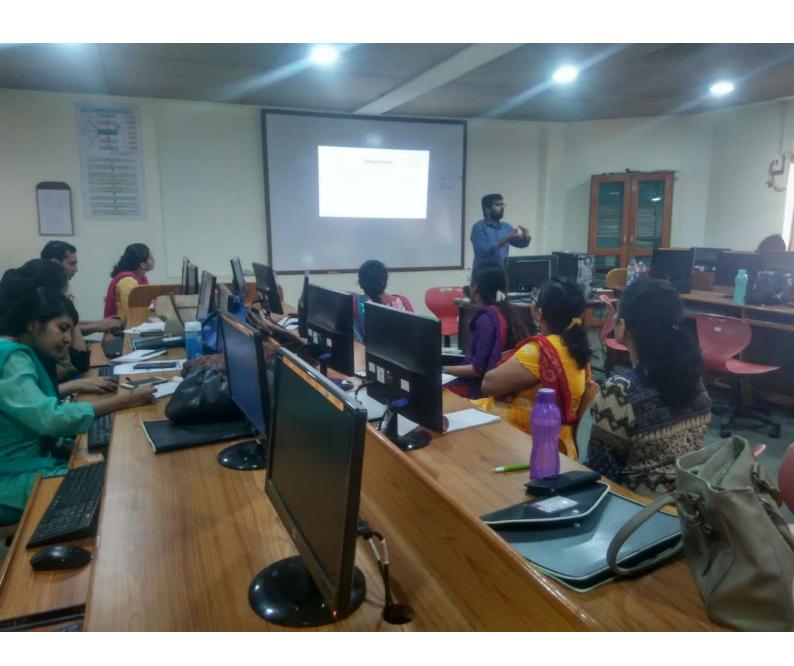

12/1/18 Date:

Part A: Event Details

Event: Advanced Python - Theory to Practice

Institute: Fr. Agnel's C. Rodrigues College of

Engg

Facilitators: Rishekesh Jha

Date(s) & Duration: 13 Jan, 2018

Part B: Participant Details