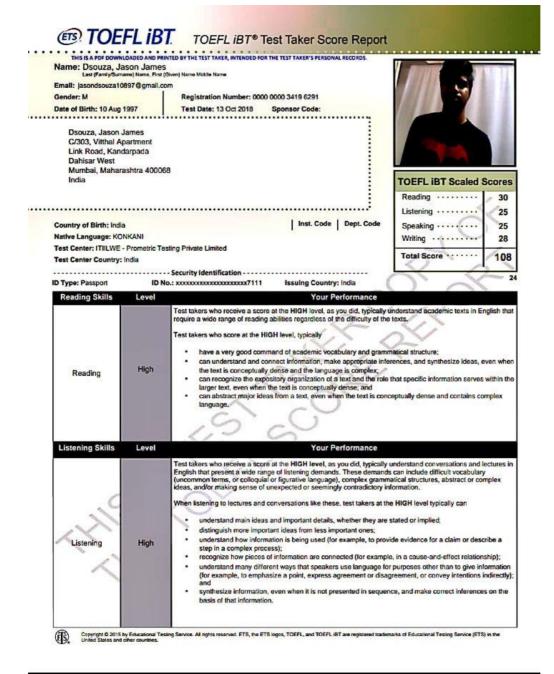

5.2.2 Percentage of students qualifying in state/national/ international level examinations during the last five years (eg: JAM/GATE/ CLAT/GMAT/CAT/GRE/ TOEFL/ Civil Services/State government examinations)