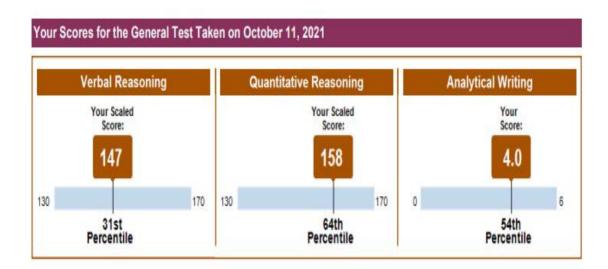

# Your Scores for the General Test Taken on August 4, 2021

# Your Test Score History

| Test Date      | Verbal Re    | asoning    | Quantitative      | Quantitative Reasoning |       | Analytical Writing |  |
|----------------|--------------|------------|-------------------|------------------------|-------|--------------------|--|
|                | Scaled Score | Percentile | Scaled Score      | Percentile             | Score | Percentile         |  |
| August 4, 2021 | 152          | 53         | <mark>1</mark> 61 | 74                     | 4.0   | 54                 |  |