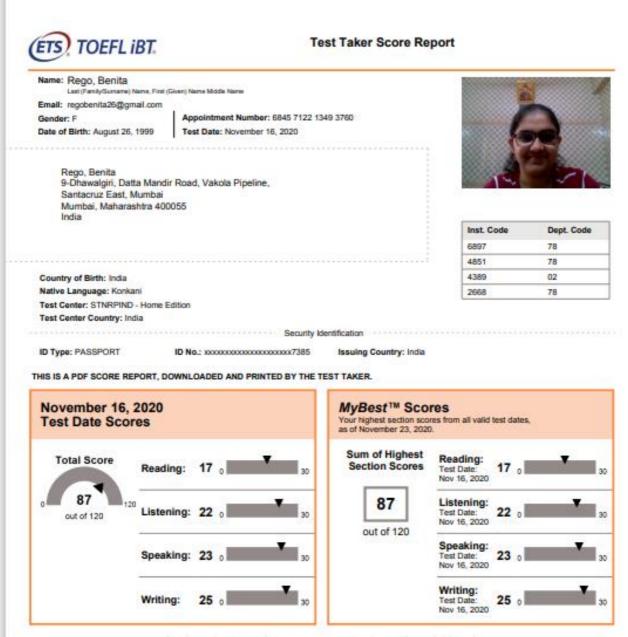

# Rahul S. Shinde

Address: 103/B, Bhakti Sagar Apts., S.J. Marg, Lower Parel (W), Mumbai, IN-MH, 400013 India

Email: rahulshinde3301@gmail.com Phone: 91-9969205753 Date of Birth: March 3, 2001 Social Security Number (Last Four Digits): Gender: Male Intended Graduate Major: Computer Science (0402) Most Recent Test Date: October 4, 2021

Registration Number: 9925525 Print Date: October 26, 2021

## Test Taker Score Report

|                                                                                                                                          | OSh<br>Inst (Given) Name Middle Name |                                                                                                               | -                                                                          |            |
|------------------------------------------------------------------------------------------------------------------------------------------|--------------------------------------|---------------------------------------------------------------------------------------------------------------|----------------------------------------------------------------------------|------------|
| Email: rahulshinde3301@gmail                                                                                                             |                                      |                                                                                                               |                                                                            |            |
| Gender: M                                                                                                                                | Appointment Number: 5550 4102        | 2 1512 9985                                                                                                   |                                                                            |            |
| Date of Birth: March 03, 2001                                                                                                            | Test Date: October 29, 2021          |                                                                                                               | 100                                                                        |            |
| Shinde, Rahul Santosh<br>103/B, Bhakti Sagar Ap<br>Mumbai, Maharashtra 4<br>India                                                        | ts., S.J. Marg, Lower Parel (W)      |                                                                                                               | A                                                                          | 3          |
|                                                                                                                                          |                                      |                                                                                                               | Inst Code                                                                  | Dept. Code |
| Country of Birth: India<br>Native Language: Marathi<br>Test Center: ITIILWB - Prometr<br>Test Center Country: India<br>ID Type: PASSPORT |                                      | y Identification<br>Issuing Country: India                                                                    |                                                                            |            |
| IS IS A PDF SCORE REPORT                                                                                                                 | DOWNLOADED AND PRINTED BY TH         |                                                                                                               |                                                                            |            |
| October 29, 2021                                                                                                                         |                                      | MyBest* Scor                                                                                                  | res from all valid test dates                                              | ı,         |
| October 29, 2021<br>Test Date Scores                                                                                                     | ading: 29 o                          | MyBest® Scor<br>Your highest section sco<br>as of November 01, 202<br>Sum of Highest                          | res from all valid test dates                                              |            |
| October 29, 2021<br>Test Date Scores                                                                                                     |                                      | MyBest® Scor<br>Your highest section sco<br>as of November 01, 202<br>Sum of Highest                          | Reading:<br>Test Date: 29 o                                                | ,          |
| October 29, 2021<br>Test Date Scores                                                                                                     | ading: 29 0 30                       | MyBest® Scor<br>Your highest section soc<br>as of November 01, 202<br>Sum of Highest<br>Section Scores<br>112 | Reading:<br>TestDate: 29 o<br>Cet 29, 2021<br>Listening:<br>TestDate: 28 o | ,<br>      |