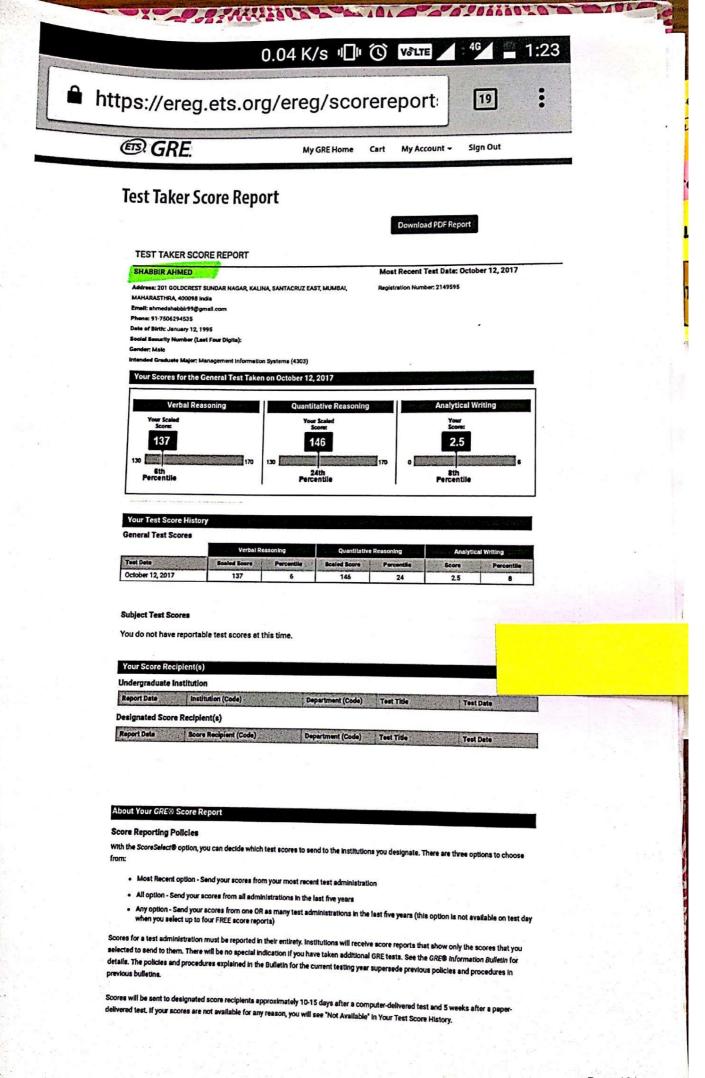

5.2.2 Percentage of students qualifying in state/national/ international level examinations during the last five years (eg: JAM/GATE/ CLAT/GMAT/CAT/GRE/ TOEFL/ Civil Services/State government examinations)