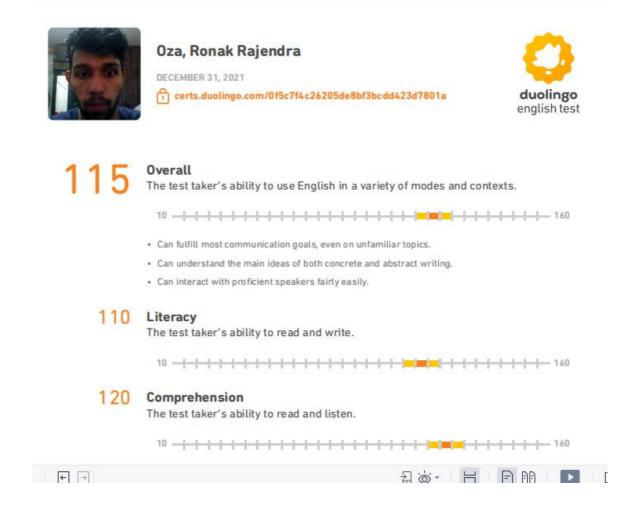

5.2.2 Percentage of students qualifying in state/national/ international level examinations during the last five years (eg: JAM/GATE/ CLAT/GMAT/CAT/GRE/ TOEFL/ Civil Services/State government examinations)