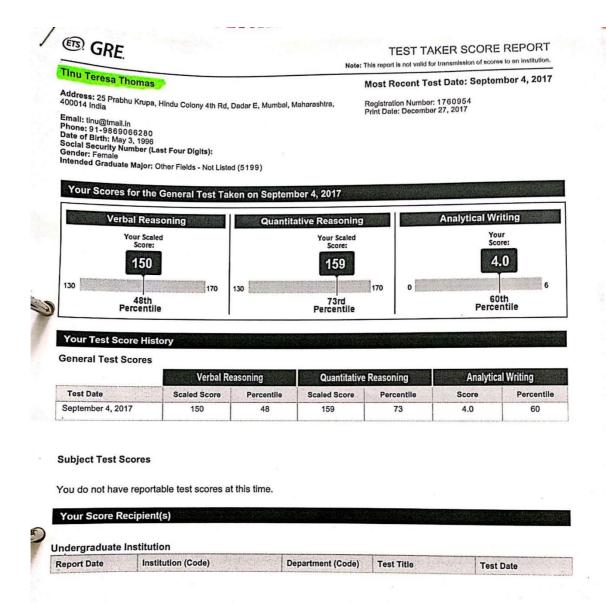

5.2.2 Percentage of students qualifying in state/national/ international level examinations during the last five years (eg: JAM/GATE/ CLAT/GMAT/CAT/GRE/ TOEFL/ Civil Services/State government examinations)