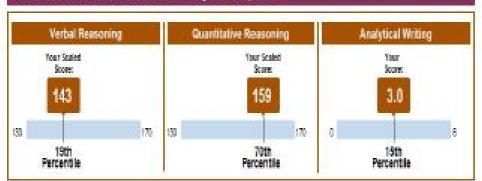

# Your Test Score History

| Test Date       | Verbal Re    | asoning    | Quantitative Reasoning |            | Analytical Writing |            |
|-----------------|--------------|------------|------------------------|------------|--------------------|------------|
|                 | Scaled Score | Percentile | Scaled Score           | Percentile | Score              | Percentile |
| August 31, 2021 | 154          | 63         | 163                    | 79         | 4.0                | 54         |