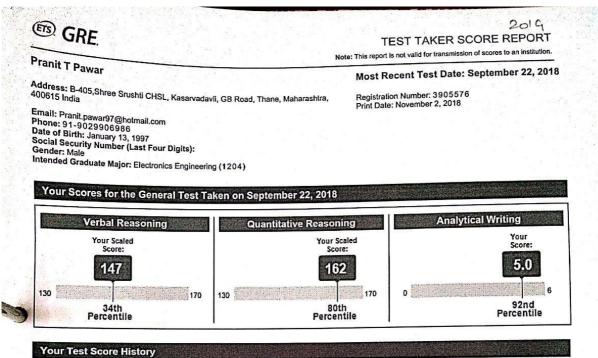

5.2.2 Percentage of students qualifying in state/national/ international level examinations during the last five years (eg: JAM/GATE/ CLAT/GMAT/CAT/GRE/ TOEFL/ Civil Services/State government examinations)

# Index

|         |           | Document Name                         |               |
|---------|-----------|---------------------------------------|---------------|
| Sr. No. | Year      | Qualifying Exam score cards           | Page No.      |
| 1.      | 2021 - 22 | Computer Engineering                  | 2             |
| 2.      |           | Electronics Engineering               | 22            |
| 3.      |           | Information Technology<br>Engineering | 27            |
| 4.      |           | Production Engineering                | 33            |
| 5.      | 2020 - 21 | Computer Engineering                  | <u>35</u>     |
| 6.      |           | Electronics Engineering               | 54            |
| 7.      |           | Information Technology<br>Engineering | 62            |
| 8.      | 2019 - 20 | Computer Engineering                  | 66            |
| 9.      |           | Electronics Engineering               | 93            |
| 10.     |           | Information Technology<br>Engineering | 96            |
| 11.     | 2018 - 19 | Computer Engineering                  | 107           |
| 12.     |           | Electronics Engineering               | 135           |
| 13.     |           | Information Technology<br>Engineering | 156           |
| 14.     | 2017 - 18 | Computer Engineering                  | 157           |
| 15.     |           | Information Technology<br>Engineering | 183           |
| 16.     |           | Electronics Engineering               | 195           |
| 17.     |           | Production Engineering                | 204<br>Page 1 |