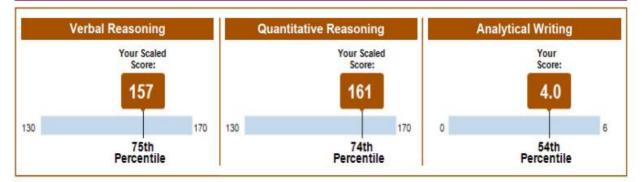

# Rahul S. Shinde

Address: 103/B, Bhakti Sagar Apts., S.J. Marg, Lower Parel (W), Mumbai, IN-MH, 400013 India

Email: rahulshinde3301@gmail.com Phone: 91-9969205753 Date of Birth: March 3, 2001 Social Security Number (Last Four Digits): Gender: Male Intended Graduate Major: Computer Science (0402) Most Recent Test Date: October 4, 2021

Registration Number: 9925525 Print Date: October 26, 2021

## Your Test Score History

|                 | Verbal Re    | asoning    | Quantitative Reasoning |            | Analytical Writing |            |
|-----------------|--------------|------------|------------------------|------------|--------------------|------------|
| Test Date       | Scaled Score | Percentile | Scaled Score           | Percentile | Score              | Percentile |
| October 4, 2021 | 157          | 75         | 168                    | 91         | 4.0                | 54         |