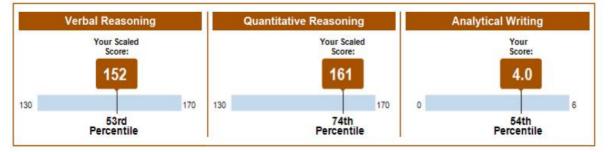

#### Sakshi S. Ghadigaonkar

Address: B-104, Dhuri Shweta, , Dhuri Complex, Om-Nagar, Vasai-West, IN-MH, 401202 India

Email: sakshig2507@gmail.com Phone: 91-9637762627 Date of Birth: July 25, 2000 Social Security Number (Last Four Digits): Gender: Female Intended Graduate Major: Computer Engineering (1201) Most Recent Test Date: August 4, 2021

Registration Number: 9704627 Print Date: August 12, 2021

# Your Scores for the General Test Taken on August 4, 2021

# Your Test Score History

| Test Date      | Verbal Re    | asoning    | Quantitative      | Quantitative Reasoning |       | Analytical Writing |  |
|----------------|--------------|------------|-------------------|------------------------|-------|--------------------|--|
|                | Scaled Score | Percentile | Scaled Score      | Percentile             | Score | Percentile         |  |
| August 4, 2021 | 152          | 53         | <mark>1</mark> 61 | 74                     | 4.0   | 54                 |  |