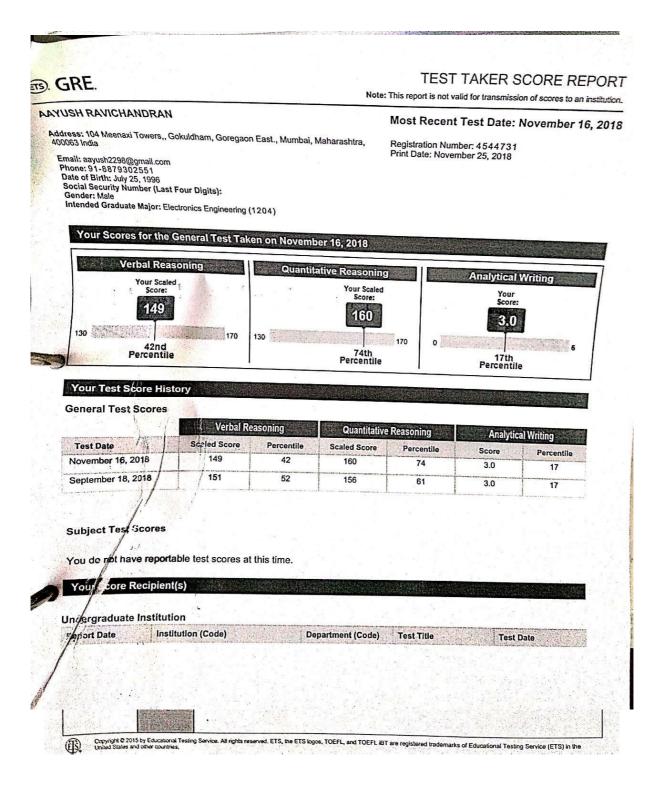

5.2.2 Percentage of students qualifying in state/national/ international level examinations during the last five years (eg: JAM/GATE/ CLAT/GMAT/CAT/GRE/ TOEFL/ Civil Services/State government examinations)