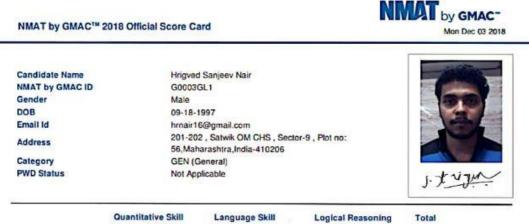

5.2.2 Percentage of students qualifying in state/national/ international level examinations during the last five years (eg: JAM/GATE/ CLAT/GMAT/CAT/GRE/ TOEFL/ Civil Services/State government examinations)