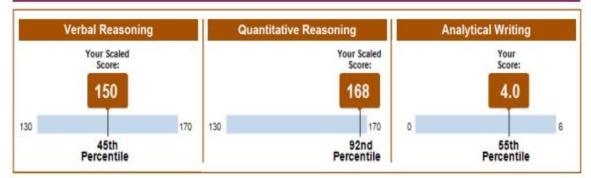

## Your Test Score History

|                 | Verbal Re    | asoning    | Quantitative Reasoning |            | Analytical Writing |            |
|-----------------|--------------|------------|------------------------|------------|--------------------|------------|
| Test Date       | Scaled Score | Percentile | Scaled Score           | Percentile | Score              | Percentile |
| October 4, 2021 | 157          | 75         | 168                    | 91         | 4.0                | 54         |