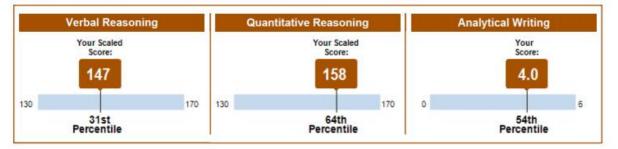

5.2.2 Percentage of students qualifying in state/national/ international level examinations during the last five years (eg: JAM/GATE/ CLAT/GMAT/CAT/GRE/ TOEFL/ Civil Services/State government examinations)