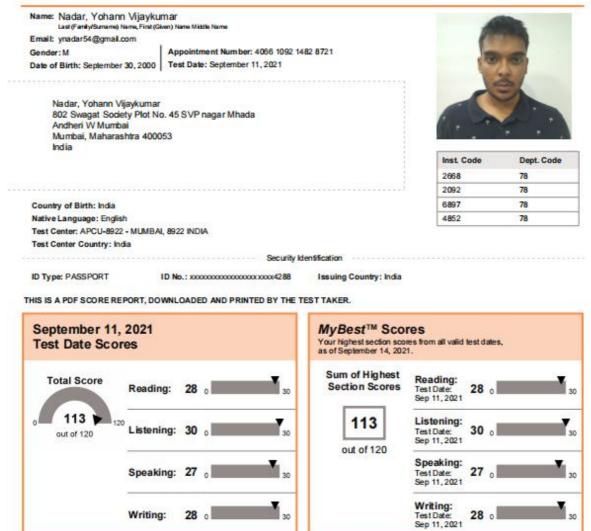

0 Social Security Number (Last Four Digits): Gender: Male Intended Graduate Major: Computer Science (0402)

# Most Recent Test Date: August 31, 2021

Registration Number: 9762673 Print Date: September 30, 2021

# Your Scores for the General Test Taken on August 31, 2021



# Your Test Score History

|                 | Verbal Reasoning |            | Quantitative Reasoning |            | Analytical Writing |            |
|-----------------|------------------|------------|------------------------|------------|--------------------|------------|
| Test Date       | Scaled Score     | Percentile | Scaled Score           | Percentile | Score              | Percentile |
| August 31, 2021 | 157              | 75         | 161                    | 74         | 4.0                | 54         |





**GRE** 

Mohit Kunder

Address: D 1/41 Green Fields Society, J.V. Link Road, Andheri East, Mumbai, 400093 India

Email: mohitikunder2@gmail.com Phone: 91-7977032378 Date of Birth: November 3, 1999 Gender: Male Intended Graduate Major: Computer Science (0402)

Note: This report is not valid for transmission of scores to an institution.

Most Recent Test Date: June 6, 2022

Registration Number: 0812405 Print Date: October 19, 2022

|    | Your Scaled |    |                              | Analytical Writing |                       |  |
|----|-------------|----|------------------------------|--------------------|-----------------------|--|
|    | Score:      |    | Your Scaled<br>Score:<br>161 |                    | Your<br>Score:<br>4.5 |  |
| 30 | 170 13      | 30 | 170