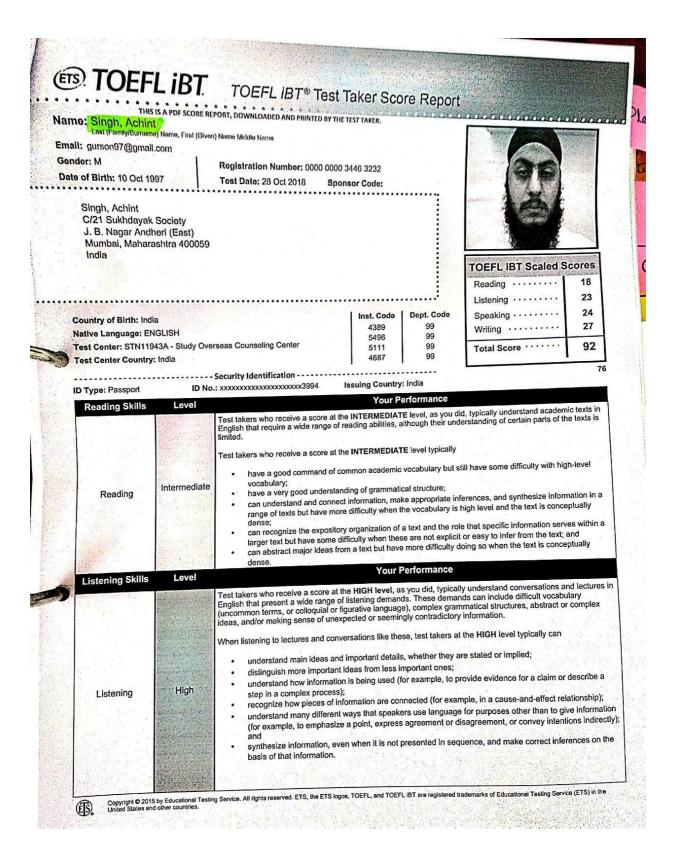

5.2.2 Percentage of students qualifying in state/national/ international level examinations during the last five years (eg: JAM/GATE/ CLAT/GMAT/CAT/GRE/ TOEFL/ Civil Services/State government examinations)

# Index

|         |           | Document Name                         |               |
|---------|-----------|---------------------------------------|---------------|
| Sr. No. | Year      | Qualifying Exam score cards           | Page No.      |
| 1.      | 2021 - 22 | Computer Engineering                  | 2             |
| 2.      |           | Electronics Engineering               | 22            |
| 3.      |           | Information Technology<br>Engineering | 27            |
| 4.      |           | Production Engineering                | 33            |
| 5.      | 2020 - 21 | Computer Engineering                  | <u>35</u>     |
| 6.      |           | Electronics Engineering               | 54            |
| 7.      |           | Information Technology<br>Engineering | 62            |
| 8.      | 2019 - 20 | Computer Engineering                  | 66            |
| 9.      |           | Electronics Engineering               | 93            |
| 10.     |           | Information Technology<br>Engineering | 96            |
| 11.     | 2018 - 19 | Computer Engineering                  | 107           |
| 12.     |           | Electronics Engineering               | 135           |
| 13.     |           | Information Technology<br>Engineering | 156           |
| 14.     | 2017 - 18 | Computer Engineering                  | 157           |
| 15.     |           | Information Technology<br>Engineering | 183           |
| 16.     |           | Electronics Engineering               | 195           |
| 17.     |           | Production Engineering                | 204<br>Page 1 |