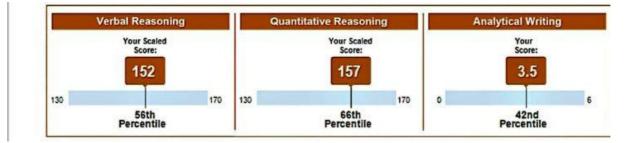

#### Sakshi S. Ghadigaonkar

Address: B-104, Dhuri Shweta, , Dhuri Complex, Om-Nagar, Vasai-West, IN-MH, 401202 India

Email: sakshig2507@gmail.com Phone: 91-9637762627 Date of Birth: July 25, 2000 Social Security Number (Last Four Digits): Gender: Female Intended Graduate Major: Computer Engineering (1201) Most Recent Test Date: August 4, 2021

Registration Number: 9704627 Print Date: August 12, 2021

# Your Scores for the General Test Taken on August 4, 2021

# Your Test Score History

| Test Date      | Verbal Re    | asoning    | Quantitative      | Quantitative Reasoning |       | Analytical Writing |  |
|----------------|--------------|------------|-------------------|------------------------|-------|--------------------|--|
|                | Scaled Score | Percentile | Scaled Score      | Percentile             | Score | Percentile         |  |
| August 4, 2021 | 152          | 53         | <mark>1</mark> 61 | 74                     | 4.0   | 54                 |  |