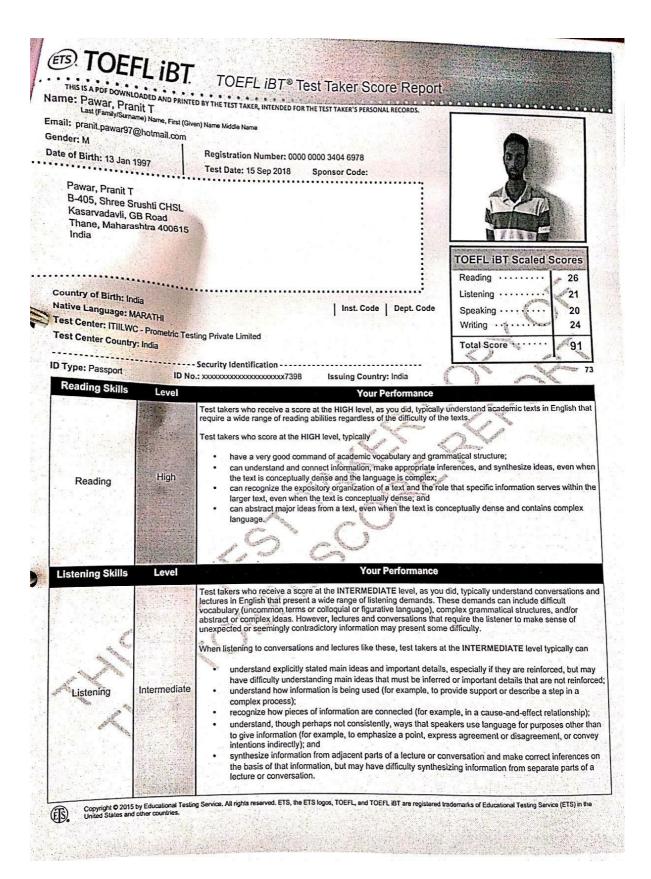

5.2.2 Percentage of students qualifying in state/national/ international level examinations during the last five years (eg: JAM/GATE/ CLAT/GMAT/CAT/GRE/ TOEFL/ Civil Services/State government examinations)

# Index

|         |           | Document Name                         |               |
|---------|-----------|---------------------------------------|---------------|
| Sr. No. | Year      | Qualifying Exam score cards           | Page No.      |
| 1.      | 2021 - 22 | Computer Engineering                  | 2             |
| 2.      |           | Electronics Engineering               | 22            |
| 3.      |           | Information Technology<br>Engineering | 27            |
| 4.      |           | Production Engineering                | 33            |
| 5.      | 2020 - 21 | Computer Engineering                  | <u>35</u>     |
| 6.      |           | Electronics Engineering               | 54            |
| 7.      |           | Information Technology<br>Engineering | 62            |
| 8.      | 2019 - 20 | Computer Engineering                  | 66            |
| 9.      |           | Electronics Engineering               | 93            |
| 10.     |           | Information Technology<br>Engineering | 96            |
| 11.     | 2018 - 19 | Computer Engineering                  | 107           |
| 12.     |           | Electronics Engineering               | 135           |
| 13.     |           | Information Technology<br>Engineering | 156           |
| 14.     | 2017 - 18 | Computer Engineering                  | 157           |
| 15.     |           | Information Technology<br>Engineering | 183           |
| 16.     |           | Electronics Engineering               | 195           |
| 17.     |           | Production Engineering                | 204<br>Page 1 |