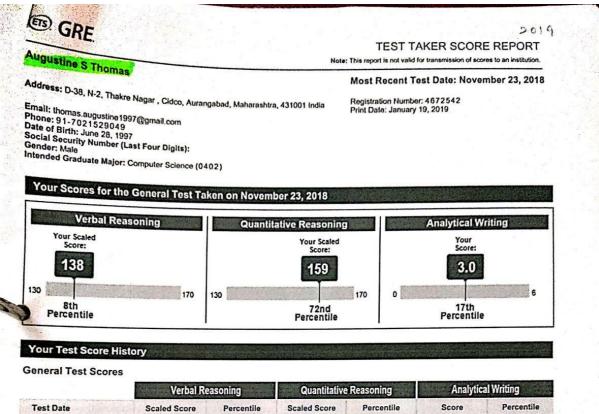

#### Yameen TanveerHusain Ajani

Address: 36 A, Elco Arcade, 84 Hill Road, Bandra West, Mumbai, Mumbai, IN-MH, 400050 India

Email: yameenajani@gmail.com Phone: 91-9167293111 Date of Birth: September 6, 2000 Social Security Number (Last Four Digits): Gender: Male Intended Graduate Major: Computer Science (0402) Most Recent Test Date: August 31, 2021

Note: This report is not valid for transmission of scores to an institution.

Registration Number: 9738887 Print Date: October 20, 2021

# Your Test Score History

| Test Date       | Verbal Re    | asoning    | Quantitative Reasoning |            | Analytical Writing |            |
|-----------------|--------------|------------|------------------------|------------|--------------------|------------|
|                 | Scaled Score | Percentile | Scaled Score           | Percentile | Score              | Percentile |
| August 31, 2021 | 154          | 63         | 163                    | 79         | 4.0                | 54         |