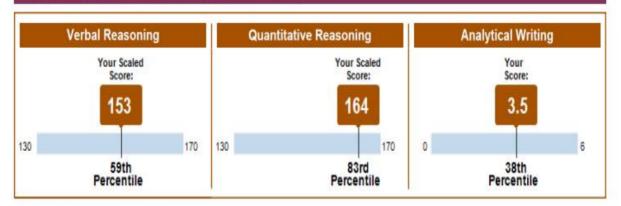

# Your Test Score History

| Test Date       | Verbal Re    | asoning    | Quantitative Reasoning |            | Analytical Writing |            |
|-----------------|--------------|------------|------------------------|------------|--------------------|------------|
|                 | Scaled Score | Percentile | Scaled Score           | Percentile | Score              | Percentile |
| August 31, 2021 | 154          | 63         | 163                    | 79         | 4.0                | 54         |