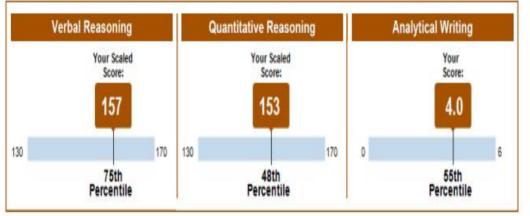

Registration Number: 1207309 Print Date: September 6, 2022

| Verb                           | al Reasoning                 | Quantita   | ative Reasoning            |            | Analytical W | riting        |
|--------------------------------|------------------------------|------------|----------------------------|------------|--------------|---------------|
|                                | Your Scaled<br>Score:<br>157 |            | ur Scaled<br>Score:<br>148 |            | So           | our<br>core:  |
| 130                            | 170                          | 130        |                            | 170 0      |              | 6             |
|                                | 74th<br>Percentile           | Per        | 27th<br>centile            |            |              | 4th<br>entile |
| /our Test Sco<br>eneral Test S | ore History                  |            | Centile                    | ļ          | Perci        | entile        |
| oundral root c                 |                              | leasoning  | Quantitative               | Reasoning  | Analytic     | al Writing    |
|                                |                              |            |                            |            |              |               |
| Test Date                      | Scaled Score                 | Percentile | Scaled Score               | Percentile | Score        | Percentil     |