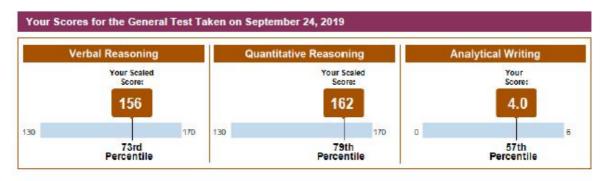

# Your Scores for the General Test Taken on August 4, 2021

# Your Test Score History

| Test Date      | Verbal Re    | asoning    | Quantitative      | Quantitative Reasoning |       | Analytical Writing |  |
|----------------|--------------|------------|-------------------|------------------------|-------|--------------------|--|
|                | Scaled Score | Percentile | Scaled Score      | Percentile             | Score | Percentile         |  |
| August 4, 2021 | 152          | 53         | <mark>1</mark> 61 | 74                     | 4.0   | 54                 |  |