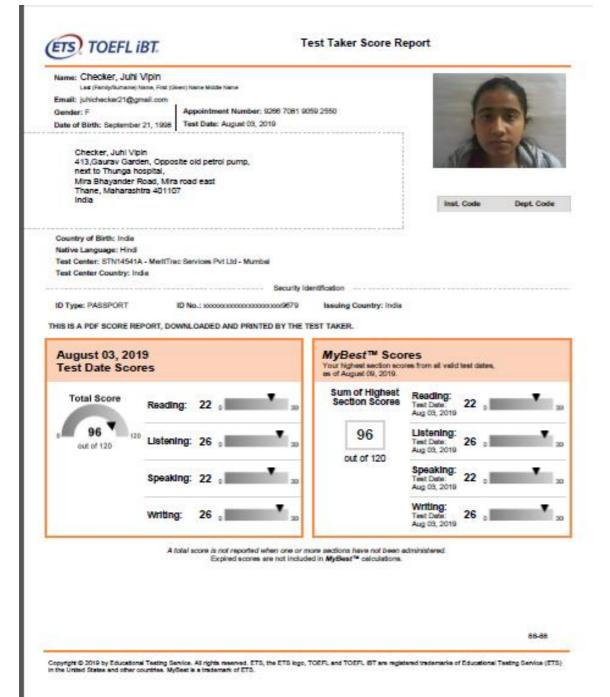

Your Score Recipient(s)

| TOEFL IB                                               | T                                                                                                              |                 | Test                                    | t Taker Score Re                        | port                                                                                                       |                       |
|--------------------------------------------------------|----------------------------------------------------------------------------------------------------------------|-----------------|-----------------------------------------|-----------------------------------------|------------------------------------------------------------------------------------------------------------|-----------------------|
| ame: Fernandez, Chris                                  |                                                                                                                |                 |                                         |                                         |                                                                                                            |                       |
| Last (Family/Sumame) Nam                               | ne, First (Given) Name N                                                                                       | Middle Name     |                                         |                                         | 100 110                                                                                                    | -                     |
| nail: chrisfemandez28300                               |                                                                                                                | atoma at him to | en 8034 6000 4404                       | 0.097                                   | 1000                                                                                                       |                       |
| ender:M<br>ate of Birth: March 28,200                  | 100 C                                                                                                          | ate: Septembe   | er: 8234 6092 1494<br>er 11, 2021       | 0037                                    | 1000                                                                                                       | 00                    |
|                                                        | 1                                                                                                              |                 |                                         |                                         | 1000                                                                                                       | S                     |
|                                                        |                                                                                                                |                 |                                         |                                         |                                                                                                            |                       |
| Fernandez, Chris Ja                                    |                                                                                                                |                 |                                         |                                         |                                                                                                            |                       |
| 3A Ketaki Building M<br>Ghatkopar west                 | M M Estate                                                                                                     |                 |                                         |                                         |                                                                                                            | and the second second |
| Mumbai, Maharasht                                      | ra 400086                                                                                                      |                 |                                         |                                         |                                                                                                            |                       |
| India                                                  |                                                                                                                |                 |                                         |                                         |                                                                                                            |                       |
|                                                        |                                                                                                                |                 |                                         |                                         | Inst Code                                                                                                  | Dept. Code            |
|                                                        |                                                                                                                |                 |                                         |                                         | 5496                                                                                                       | 78                    |
|                                                        |                                                                                                                |                 |                                         |                                         | 2111                                                                                                       | 78                    |
| ountry of Birth: India                                 |                                                                                                                |                 |                                         |                                         | 4859                                                                                                       | 78                    |
| ative Language: Malayala<br>ast Center: ITIL/WB - Pron |                                                                                                                | ate Limited     |                                         |                                         | 4834                                                                                                       | 010                   |
| est Center Country: India                              | Construction of the second |                 |                                         |                                         |                                                                                                            |                       |
|                                                        |                                                                                                                |                 | Security Iden                           | lification                              |                                                                                                            |                       |
| Type: PASSPORT                                         | ID No.: x                                                                                                      |                 | 000000000000000000000000000000000000000 | Issuing Country: India                  |                                                                                                            |                       |
| 11 1 1 1 1 1 1 1 1 1 1 1 1 1 1 1 1 1 1                 |                                                                                                                |                 |                                         | and a second second                     |                                                                                                            |                       |
| S IS A PDF SCORE REPO                                  | RT, DOWNLOAD                                                                                                   | DED AND PRI     | NTED BY THE TES                         | T TAKER.                                |                                                                                                            |                       |
| and a labor of a                                       | 004                                                                                                            |                 |                                         | Mar De artille O                        |                                                                                                            |                       |
| eptember 11, 2<br>est Date Score                       |                                                                                                                |                 |                                         | MyBest™ Sco<br>Your highest section sco |                                                                                                            | fatus                 |
|                                                        | 5                                                                                                              |                 |                                         | as of September 14, 202                 | 1.                                                                                                         | Jan J,                |
| est Date Score                                         |                                                                                                                |                 |                                         |                                         |                                                                                                            |                       |
| est Date Score                                         |                                                                                                                |                 |                                         | Sum of High and                         |                                                                                                            |                       |
| Total Score                                            | Condina: 24                                                                                                    |                 | -                                       | Sum of Highest                          | Reading: 20                                                                                                |                       |
| Total Score                                            | Reading: 28                                                                                                    | 8 。             | 30                                      | Sum of Highest<br>Section Scores        | Reading:<br>Test Date: 28<br>Sep 11, 2021                                                                  | • • <b>• • • •</b> •  |
| Total Score                                            | Reading: 28                                                                                                    | 8 。             | 30                                      | Section Scores                          | Test Date: 28<br>Sep 11, 2021                                                                              | • • • • • • • •       |
| Total Score                                            |                                                                                                                |                 | _                                       |                                         | Test Date: 28<br>Sep 11, 2021                                                                              |                       |
| Total Score                                            | Reading: 28<br>.istening: 28                                                                                   |                 | 30<br>30                                | Section Scores                          | Test Date: 28<br>Sep 11, 2021                                                                              |                       |
| Total Score                                            |                                                                                                                |                 | _                                       | Section Scores                          | Test Date: 28<br>Sep 11, 2021<br>Listening:<br>Test Date: 28<br>Sep 11, 2021                               |                       |
| 107 tal Score                                          |                                                                                                                | 8 。             | _                                       | Section Scores                          | Test Date: 28<br>Sep 11, 2021<br>Listening:<br>Test Date: 28<br>Sep 11, 2021<br>Speaking:<br>Test Date: 24 |                       |
| 107 aut of 120                                         | istening: 28                                                                                                   | 8 。             | 30                                      | Section Scores                          | Test Date: 28<br>Sep 11, 2021<br>Listening:<br>Test Date: 28<br>Sep 11, 2021<br>Speaking:                  |                       |
| Total Score<br>107<br>out of 120                       | istening: 28                                                                                                   | 8 。             | 30                                      | Section Scores                          | Test Date: 28<br>Sep 11, 2021<br>Listening:<br>Test Date: 28<br>Sep 11, 2021<br>Speaking:<br>Test Date: 24 | • • <b>• • • •</b>    |

Dept. Code

78

78

78

78

Security Identification

THIS IS A PDF SCORE REPORT, DOWNLOADED AND PRINTED BY THE TEST TAKER.

| September 11,<br>Test Date Scor |            |    |   |    | MyBest <sup>TM</sup> Scol<br>Your highest section scol<br>as of September 14, 202 | res from all valid                       | test d | ates,           |
|---------------------------------|------------|----|---|----|-----------------------------------------------------------------------------------|------------------------------------------|--------|-----------------|
| Total Score                     | Reading:   | 28 | 0 | 30 | Sum of Highest<br>Section Scores                                                  | Reading:<br>TestDate:<br>Sep 11, 2021    | 28     | o <b>1</b> 30   |
| 0 112 120<br>out of 120         | Listening: | 30 | 0 | 30 | 112<br>out of 120                                                                 | Listening:<br>Test Date:<br>Sep 11, 2021 | 30     | o <b>1</b> 30   |
|                                 | Speaking:  | 26 | • | 30 | 00101120                                                                          | Speaking:<br>Test Date:<br>Sep 11, 2021  | 26     | o <b>100</b> 30 |
|                                 | Writing:   | 28 | 0 | 30 |                                                                                   | Writing:<br>Test Date:<br>Sep 11, 2021   | 28     | o <b>1</b> 30   |