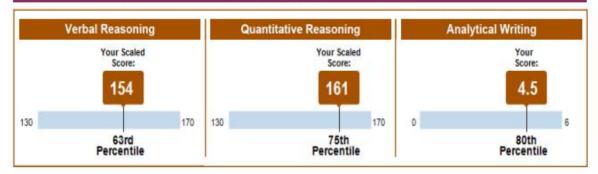

#### Sakshi S. Ghadigaonkar

Address: B-104, Dhuri Shweta, , Dhuri Complex, Om-Nagar, Vasai-West, IN-MH, 401202 India

Email: sakshig2507@gmail.com Phone: 91-9637762627 Date of Birth: July 25, 2000 Social Security Number (Last Four Digits): Gender: Female Intended Graduate Major: Computer Engineering (1201) Most Recent Test Date: August 4, 2021

Registration Number: 9704627 Print Date: August 12, 2021

# Your Scores for the General Test Taken on August 4, 2021

# Your Test Score History

| Test Date      | Verbal Re    | asoning    | Quantitative      | Quantitative Reasoning |       | Analytical Writing |  |
|----------------|--------------|------------|-------------------|------------------------|-------|--------------------|--|
|                | Scaled Score | Percentile | Scaled Score      | Percentile             | Score | Percentile         |  |
| August 4, 2021 | 152          | 53         | <mark>1</mark> 61 | 74                     | 4.0   | 54                 |  |