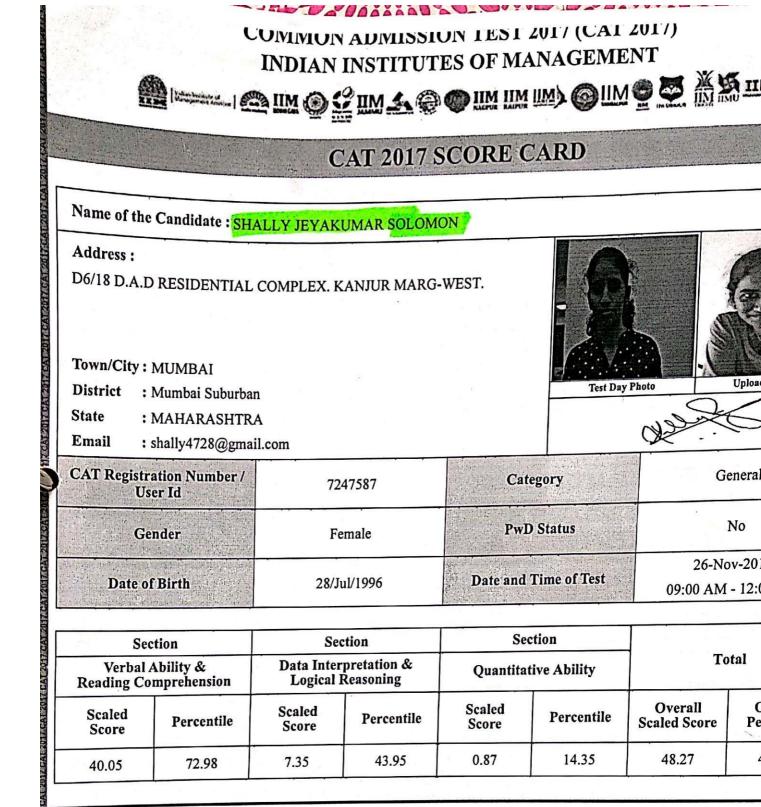

|                                                                                                                                                                                                                                                                                                                                                                                                                                                                                                                                                                                                  |                                                                                                                                                                                 |                                   |



### Instructions:

- 1. Only candidates who have taken the Common Admission Test (CAT 2017) are entitled to receive the score card. Keep a print-out of this for your information pertaining to CAT 2017. You will not receive score card by email or by post.
- 2. The Overall Scaled Score is the sum of the scaled scores of the candidate in the three sections.
- 3. Percentile refers to percentage of candidates who receive score less than or equal to the score obtained by the candidate.
- IIMs and Non-IIM member institutions independently decide how to use CAT 2017 scores on the basis of their own selection process. are to be used only for selecting the candidates to their Post Graduate / Fellow Programme(s) in Management

5. Detection of instances of incorrect information and process violation