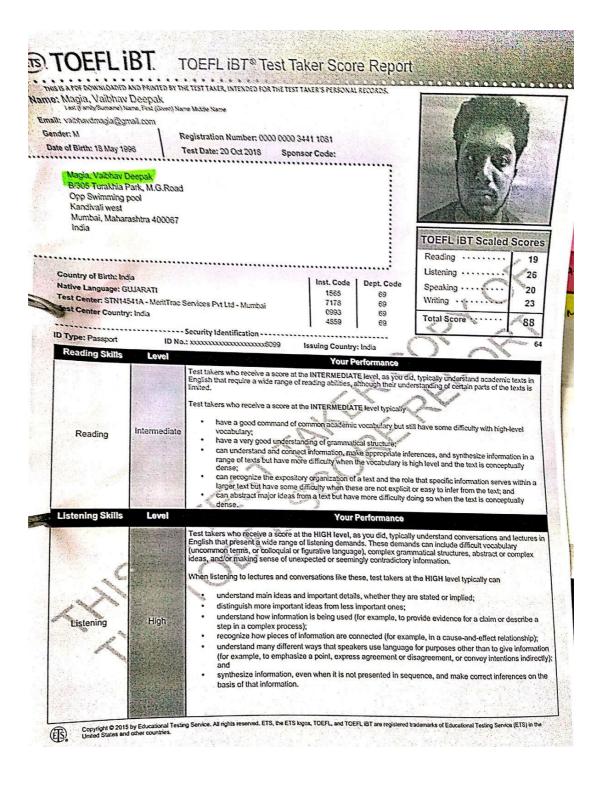

5.2.2 Percentage of students qualifying in state/national/ international level examinations during the last five years (eg: JAM/GATE/ CLAT/GMAT/CAT/GRE/ TOEFL/ Civil Services/State government examinations)

# Index

|         |           | Document Name                         |               |
|---------|-----------|---------------------------------------|---------------|
| Sr. No. | Year      | Qualifying Exam score cards           | Page No.      |
| 1.      | 2021 - 22 | Computer Engineering                  | 2             |
| 2.      |           | Electronics Engineering               | 22            |
| 3.      |           | Information Technology<br>Engineering | 27            |
| 4.      |           | Production Engineering                | 33            |
| 5.      | 2020 - 21 | Computer Engineering                  | <u>35</u>     |
| 6.      |           | Electronics Engineering               | 54            |
| 7.      |           | Information Technology<br>Engineering | 62            |
| 8.      | 2019 - 20 | Computer Engineering                  | 66            |
| 9.      |           | Electronics Engineering               | 93            |
| 10.     |           | Information Technology<br>Engineering | 96            |
| 11.     | 2018 - 19 | Computer Engineering                  | 107           |
| 12.     |           | Electronics Engineering               | 135           |
| 13.     |           | Information Technology<br>Engineering | 156           |
| 14.     | 2017 - 18 | Computer Engineering                  | 157           |
| 15.     |           | Information Technology<br>Engineering | 183           |
| 16.     |           | Electronics Engineering               | 195           |
| 17.     |           | Production Engineering                | 204<br>Page 1 |