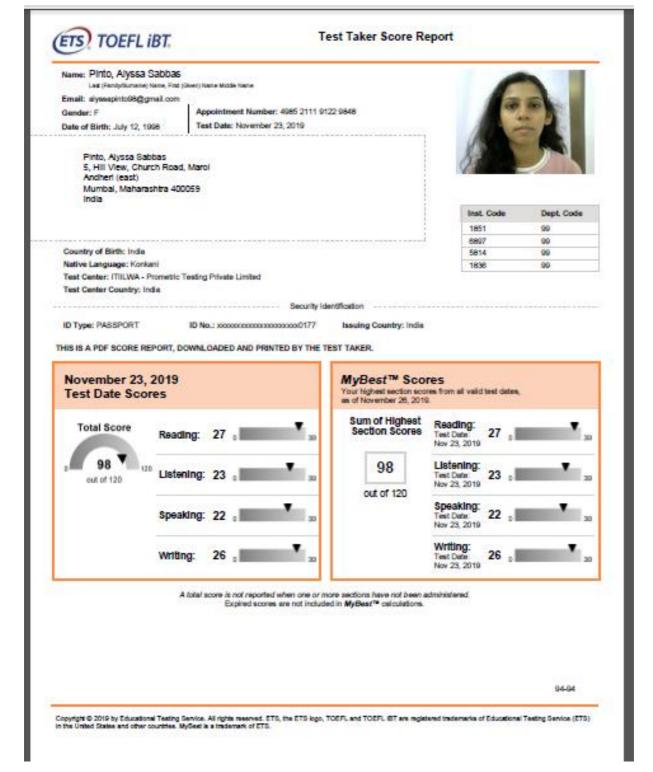

percentile ranks for General Test and Subject Test scores are based on the scores of all test takers who tested within the most recent three-year period.

#### **Retaking a GRE Test**

You can take the GRE® General Test once every 21 days, up to five times within any continuous rolling 12-month period (385 days). This applies even if you canceled your scores on a test taken previously. You can take the paper-delivered GRE General Test and GRE® Subject Tests as often as they are offered.

Note: This policy will be enforced even if a violation is not immediately identified (e.g., inconsistent registration information) and test scores have been reported. In such cases, the invalid scores will be canceled and score recipients will be notified of the cancellation. Test fees will be forfeited.



|                                       | oyston Lynel              |                     |                     |