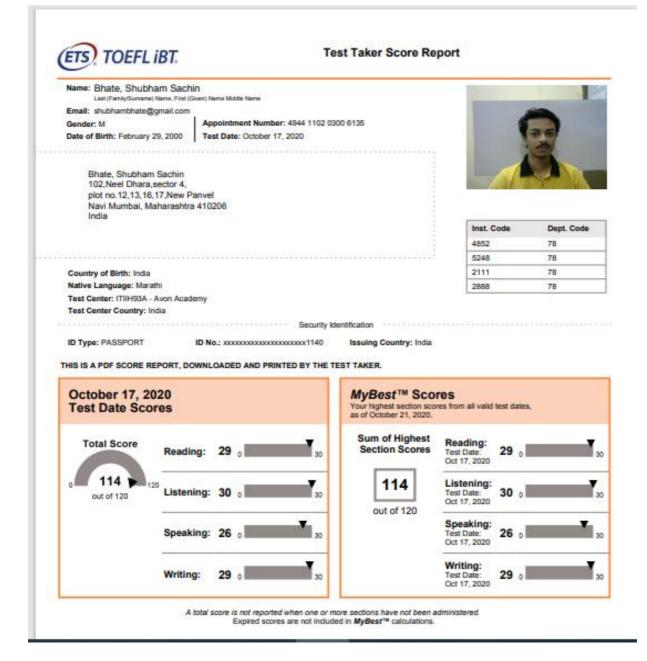

e<br>Read | ID No.:<br>DOWNLOA | Security I<br>XXXXXXXXXXXXXXXXXXXXXXXXXXXXXXXXXXXX | Issuing Country: India<br>TEST TAKER.<br>MyBest™ Sco<br>Your highest section sco                                              | res from all valid te<br>0.<br>Reading: | est dates,<br>27 <sub>0</sub> |            |
| Native Language: Marathi<br>Test Center: APCU-8922 - MUME<br>Test Center Country: India<br>ID Type: PASSPORT<br>HIS IS A POF SCORE REPORT, D<br>November 15, 2020<br>Test Date Scores<br>Total Score<br>99   | ID No.:<br>DOWNLOA | Security I                                         | Issuing Country: India<br>TEST TAKER.<br>MyBest™ Sco<br>Your highest section sco<br>as of November 18, 2020<br>Sum of Highest | Reading:<br>Test Date:<br>Nov 15, 2020  |                               | •          |





A total score is not reported when one or more sections have not been administered. Expired scores are not included in MyBest™ calculations.



| IELTS Ac                       | ademic                                                              | IEL75 Regulation                                                                                                                                                                                                                                                                                                                           |  |
|--------------------------------|---------------------------------------------------------------------|-----------------------------------------------------------------------------------------------------------