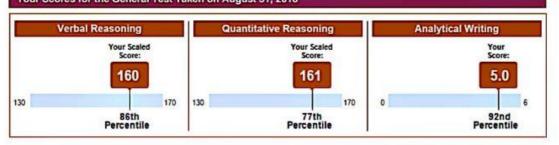

5.2.2 Percentage of students qualifying in state/national/ international level examinations during the last five years (eg: JAM/GATE/ CLAT/GMAT/CAT/GRE/ TOEFL/ Civil Services/State government examinations)