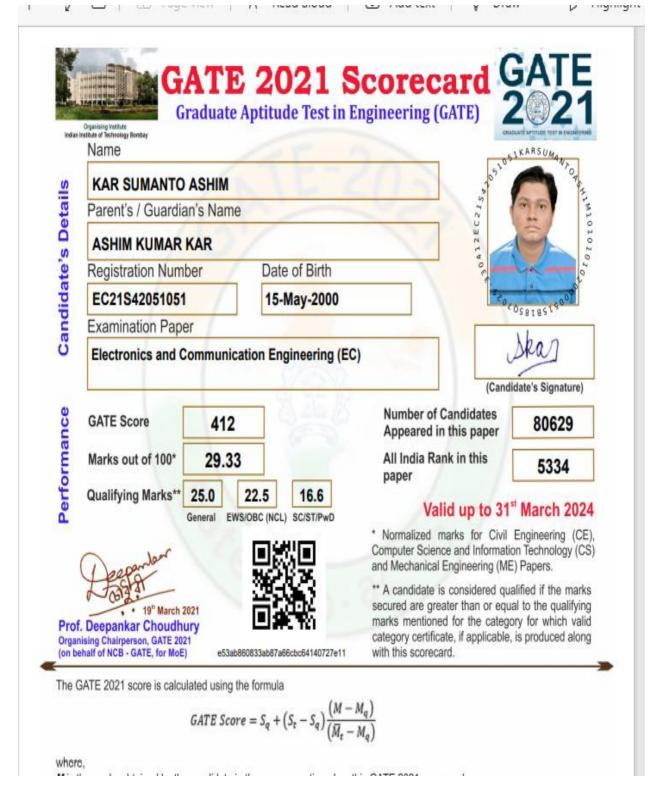

5.2.2 Percentage of students qualifying in state/national/ international level examinations during the last five years (eg: JAM/GATE/ CLAT/GMAT/CAT/GRE/ TOEFL/ Civil Services/State government examinations)