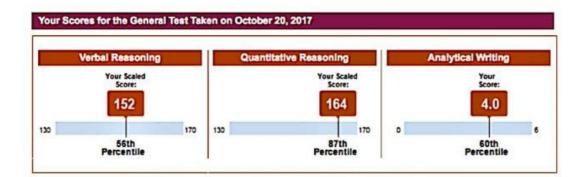

# Rahul S. Shinde

Address: 103/B, Bhakti Sagar Apts., S.J. Marg, Lower Parel (W), Mumbai, IN-MH, 400013 India

Email: rahulshinde3301@gmail.com Phone: 91-9969205753 Date of Birth: March 3, 2001 Social Security Number (Last Four Digits): Gender: Male Intended Graduate Major: Computer Science (0402) Most Recent Test Date: October 4, 2021

Registration Number: 9925525 Print Date: October 26, 2021

## Your Test Score History

|                 | Verbal Re    | asoning    | Quantitative Reasoning |            | Analytical Writing |            |
|-----------------|--------------|------------|------------------------|------------|--------------------|------------|
| Test Date       | Scaled Score | Percentile | Scaled Score           | Percentile | Score              | Percentile |
| October 4, 2021 | 157          | 75         | 168                    | 91         | 4.0                | 54         |