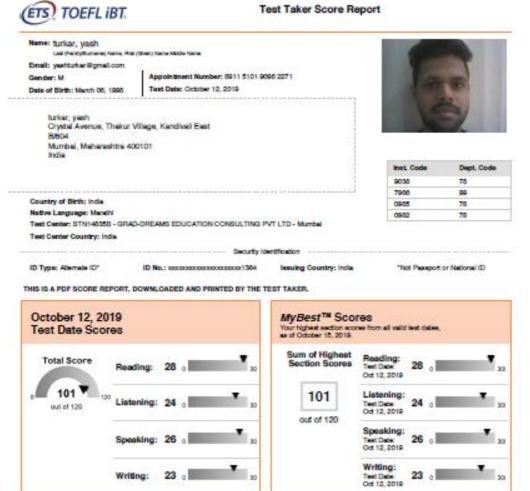

Scanned by CamScanner

|                                                                                                                        |                                             |                                                                                                                                                                                                                                                                                                                                                                                                                                                                                                                                                                                                                                                                                                                                                                                                                                                                                                                                                                                                                                                                                                                                                                                                                                                                                                                                                                                                                                                                                                                                                                                                                                                                                                                                                                                                                                                                                                                                                                                                                                                                                                                                |                | This report is not valid &                 | 0. 10 10 10 10 10 10 10 10 10 10 10 10 10 |               |
|------------------------------------------------------------------------------------------------------------------------|---------------------------------------------|--------------------------------------------------------------------------------------------------------------------------------------------------------------------------------------------------------------------------------------------------------------------------------------------------------------------------------------------------------------------------------------------------------------------------------------------------------------------------------------------------------------------------------------------------------------------------------------------------------------------------------------------------------------------------------------------------------------------------------------------------------------------------------------------------------------------------------------------------------------------------------------------------------------------------------------------------------------------------------------------------------------------------------------------------------------------------------------------------------------------------------------------------------------------------------------------------------------------------------------------------------------------------------------------------------------------------------------------------------------------------------------------------------------------------------------------------------------------------------------------------------------------------------------------------------------------------------------------------------------------------------------------------------------------------------------------------------------------------------------------------------------------------------------------------------------------------------------------------------------------------------------------------------------------------------------------------------------------------------------------------------------------------------------------------------------------------------------------------------------------------------|----------------|--------------------------------------------|-------------------------------------------|---------------|
| hris Jackson Ferna                                                                                                     | indez                                       |                                                                                                                                                                                                                                                                                                                                                                                                                                                                                                                                                                                                                                                                                                                                                                                                                                                                                                                                                                                                                                                                                                                                                                                                                                                                                                                                                                                                                                                                                                                                                                                                                                                                                                                                                                                                                                                                                                                                                                                                                                                                                                                                |                | Most Recent Te                             | ist Date: Augu                            | 150 27, 2021  |
| ddress: 3/A, Ketaki Build<br>dia                                                                                       | ing., M.M. Estate, Ghatko                   | ipar west, Mumbai,                                                                                                                                                                                                                                                                                                                                                                                                                                                                                                                                                                                                                                                                                                                                                                                                                                                                                                                                                                                                                                                                                                                                                                                                                                                                                                                                                                                                                                                                                                                                                                                                                                                                                                                                                                                                                                                                                                                                                                                                                                                                                                             | IN-MH, 400086  | Registration Number<br>Print Date: Septemb |                                           |               |
| mail: christemandez2830<br>hone: 91-8552063938<br>ate of Birth: March 28, 2<br>ocial Security Number (I<br>ender: Male | 000<br>Last Four Digits):                   |                                                                                                                                                                                                                                                                                                                                                                                                                                                                                                                                                                                                                                                                                                                                                                                                                                                                                                                                                                                                                                                                                                                                                                                                                                                                                                                                                                                                                                                                                                                                                                                                                                                                                                                                                                                                                                                                                                                                                                                                                                                                                                                                |                |                                            |                                           |               |
|                                                                                                                        | Computer Engineering (<br>General Test Take |                                                                                                                                                                                                                                                                                                                                                                                                                                                                                                                                                                                                                                                                                                                                                                                                                                                                                                                                                                                                                                                                                                                                                                                                                                                                                                                                                                                                                                                                                                                                                                                                                                                                                                                                                                                                                                                                                                                                                                                                                                                                                                                                | 7, 2021        |                                            |                                           |               |
| Verbal Re                                                                                                              |                                             |                                                                                                                                                                                                                                                                                                                                                                                                                                                                                                                                                                                                                                                                                                                                                                                                                                                                                                                                                                                                                                                                                                                                                                                                                                                                                                                                                                                                                                                                                                                                                                                                                                                                                                                                                                                                                                                                                                                                                                                                                                                                                                                                | tive Reasoning |                                            | Analytical W                              | /riting       |
| ١                                                                                                                      | our Scaled                                  |                                                                                                                                                                                                                                                                                                                                                                                                                                                                                                                                                                                                                                                                                                                                                                                                                                                                                                                                                                                                                                                                                                                                                                                                                                                                                                                                                                                                                                                                                                                                                                                                                                                                                                                                                                                                                                                                                                                                                                                                                                                                                                                                |                | ir Scaled                                  |                                           | our           |
|                                                                                                                        | Score:                                      |                                                                                                                                                                                                                                                                                                                                                                                                                                                                                                                                                                                                                                                                                                                                                                                                                                                                                                                                                                                                                                                                                                                                                                                                                                                                                                                                                                                                                                                                                                                                                                                                                                                                                                                                                                                                                                                                                                                                                                                                                                                                                                                                |                | Score:                                     |                                           | core:         |
|                                                                                                                        | 157                                         |                                                                                                                                                                                                                                                                                                                                                                                                                                                                                                                                                                                                                                                                                                                                                                                                                                                                                                                                                                                                                                                                                                                                                                                                                                                                                                                                                                                                                                                                                                                                                                                                                                                                                                                                                                                                                                                                                                                                                                                                                                                                                                                                |                | 170                                        |                                           | 4.0           |
| 130                                                                                                                    | 170                                         | 130                                                                                                                                                                                                                                                                                                                                                                                                                                                                                                                                                                                                                                                                                                                                                                                                                                                                                                                                                                                                                                                                                                                                                                                                                                                                                                                                                                                                                                                                                                                                                                                                                                                                                                                                                                                                                                                                                                                                                                                                                                                                                                                            |                | 170 0                                      |                                           | 6             |
|                                                                                                                        | 75th                                        | 1999 - Carlos Ca |                | 96th                                       |                                           | 4th<br>entile |
|                                                                                                                        | ercentile                                   |                                                                                                                                                                                                                                                                                                                                                                                                                                                                                                                                                                                                                                                                                                                                                                                                                                                                                                                                                                                                                                                                                                                                                                                                                                                                                                                                                                                                                                                                                                                                                                                                                                                                                                                                                                                                                                                                                                                                                                                                                                                                                                                                | Fer            | centile                                    | Perc                                      | entile        |
| Your Test Score H                                                                                                      | istory                                      |                                                                                                                                                                                                                                                                                                                                                                                                                                                                                                                                                                                                                                                                                                                                                                                                                                                                                                                                                                                                                                                                                                                                                                                                                                                                                                                                                                                                                                                                                                                                                                                                                                                                                                                                                                                                                                                                                                                                                                                                                                                                                                                                |                |                                            |                                           |               |
| General Test Score                                                                                                     |                                             |                                                                                                                                                                                                                                                                                                                                                                                                                                                                                                                                                                                                                                                                                                                                                                                                                                                                                                                                                                                                                                                                                                                                                                                                                                                                                                                                                                                                                                                                                                                                                                                                                                                                                                                                                                                                                                                                                                                                                                                                                                                                                                                                |                |                                            |                                           |               |
|                                                                                                                        | Verbal Re                                   | asoning                                                                                                                                                                                                                                                                                                                                                                                                                                                                                                                                                                                                                                                                                                                                                                                                                                                                                                                                                                                                                                                                                                                                                                                                                                                                                                                                                                                                                                                                                                                                                                                                                                                                                                                                                                                                                                                                                                                                                                                                                                                                                                                        | Quantitative   | Reasoning                                  | Analytic                                  | al Writing    |
|                                                                                                                        |                                             |                                                                                                                                                                                                                                                                                                                                                                                                                                                                                                                                                                                                                                                                                                                                                                                                                                                                                                                                                                                                                                                                                                                                                                                                                                                                                                                                                                                                                                                                                                                                                                                                                                                                                                                                                                                                                                                                                                                                                                                                                                                                                                                                |                | Percentile                                 | Score                                     | Percentile    |
| Test Date                                                                                                              | Scaled Score                                | Percentile                                                                                                                                                                                                                                                                                                                                                                                                                                                                                                                                                                                                                                                                                                                                                                                                                                                                                                                                                                                                                                                                                                                                                                                                                                                                                                                                                                                                                                                                                                                                                                                                                                                                                                                                                                                                                                                                                                                                                                                                                                                                                                                     | Scaled Score   | T STORTUNE                                 | 00010                                     | recentile     |