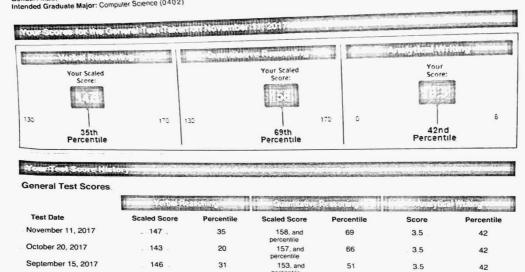

#### Yameen TanveerHusain Ajani

Address: 36 A, Elco Arcade, 84 Hill Road, Bandra West, Mumbai, Mumbai, IN-MH, 400050 India

Email: yameenajani@gmail.com Phone: 91-9167293111 Date of Birth: September 6, 2000 Social Security Number (Last Four Digits): Gender: Male Intended Graduate Major: Computer Science (0402) Most Recent Test Date: August 31, 2021

Note: This report is not valid for transmission of scores to an institution.

Registration Number: 9738887 Print Date: October 20, 2021

# Your Test Score History

| Test Date       | Verbal Re    | asoning    | Quantitative Reasoning |            | Analytical Writing |            |
|-----------------|--------------|------------|------------------------|------------|--------------------|------------|
|                 | Scaled Score | Percentile | Scaled Score           | Percentile | Score              | Percentile |
| August 31, 2021 | 154          | 63         | 163                    | 79         | 4.0                | 54         |