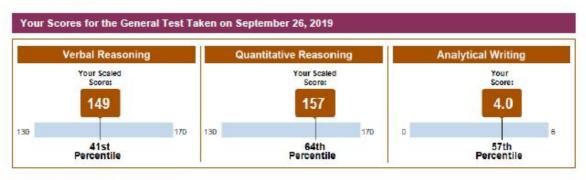

# Your Test Score History

| Test Date      | Verbal Re    | asoning    | Quantitative      | Quantitative Reasoning |       | Analytical Writing |  |
|----------------|--------------|------------|-------------------|------------------------|-------|--------------------|--|
|                | Scaled Score | Percentile | Scaled Score      | Percentile             | Score | Percentile         |  |
| August 4, 2021 | 152          | 53         | <mark>1</mark> 61 | 74                     | 4.0   | 54                 |  |