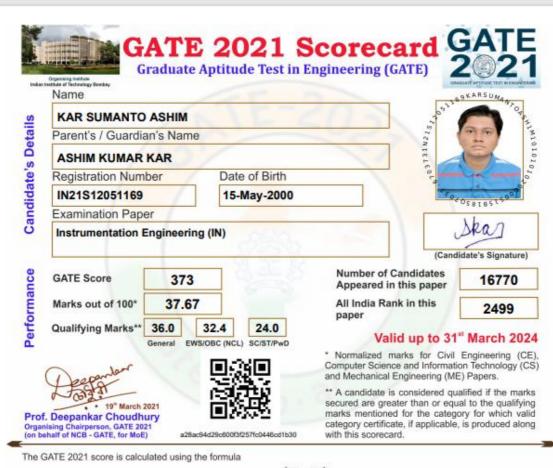

5.2.2 Percentage of students qualifying in state/national/ international level examinations during the last five years (eg: JAM/GATE/ CLAT/GMAT/CAT/GRE/ TOEFL/ Civil Services/State government examinations)