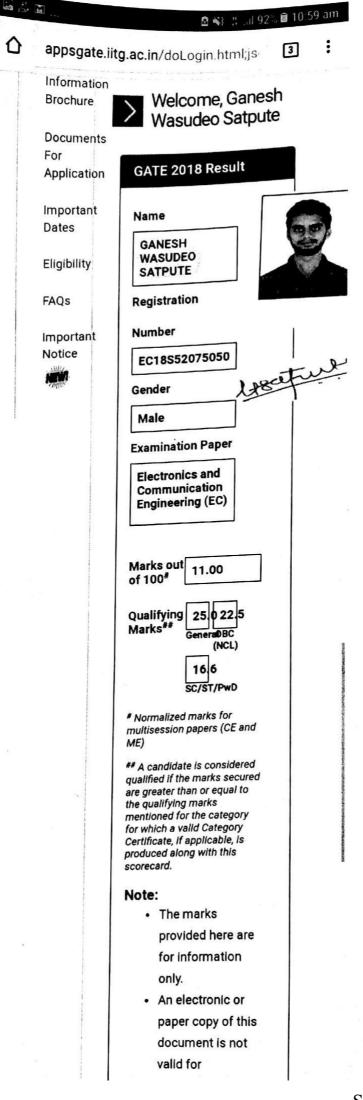

5.2.2 Percentage of students qualifying in state/national/ international level examinations during the last five years (eg: JAM/GATE/ CLAT/GMAT/CAT/GRE/ TOEFL/ Civil Services/State government examinations)