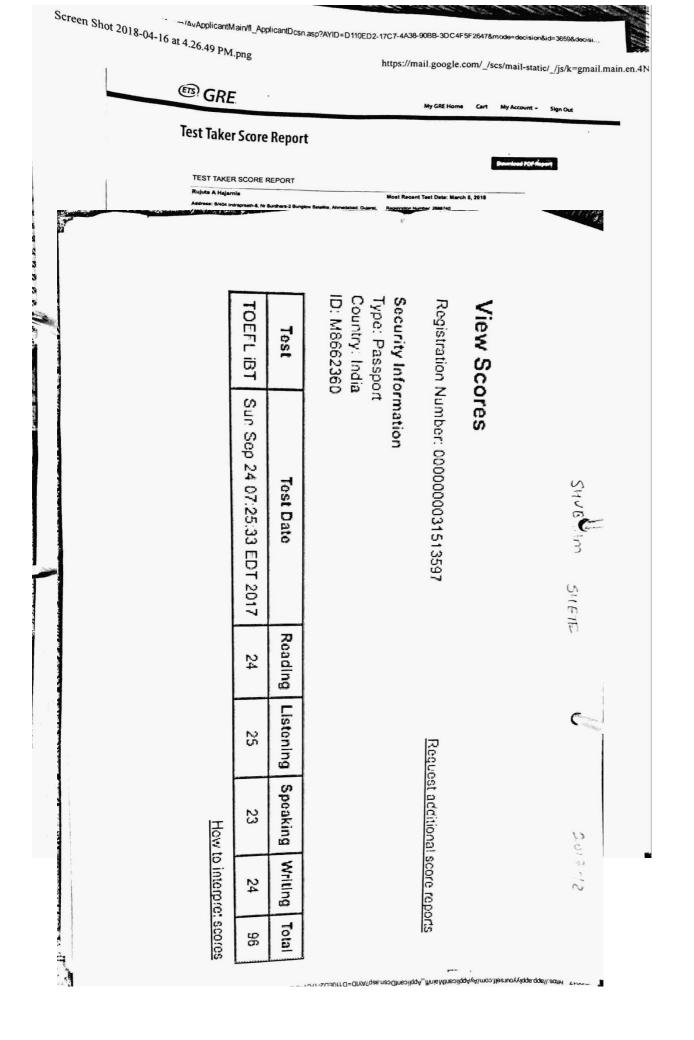

Your Score Recipient(s)

| TOEFL IB                                               | T                                                                                                              |                 | Test                                    | t Taker Score Re                        | port                                                                                                       |                       |
|--------------------------------------------------------|----------------------------------------------------------------------------------------------------------------|-----------------|-----------------------------------------|-----------------------------------------|------------------------------------------------------------------------------------------------------------|-----------------------|
| ame: Fernandez, Chris                                  |                                                                                                                |                 |                                         |                                         |                                                                                                            |                       |
| Last (Family/Sumame) Nam                               | ne, First (Given) Name N                                                                                       | Middle Name     |                                         |                                         | 100 110                                                                                                    | -                     |
| nail: chrisfemandez28300                               |                                                                                                                | atoma at him to | en 8034 6000 4404                       | 0.097                                   | 1000                                                                                                       |                       |
| ender:M<br>ate of Birth: March 28,200                  | 100 C                                                                                                          | ate: Septembe   | er: 8234 6092 1494<br>er 11, 2021       | 0037                                    | 1000                                                                                                       | 00                    |
|                                                        | 1                                                                                                              |                 |                                         |                                         | 1000                                                                                                       | S                     |
|                                                        |                                                                                                                |                 |                                         |                                         |                                                                                                            |                       |
| Fernandez, Chris Ja                                    |                                                                                                                |                 |                                         |                                         |                                                                                                            |                       |
| 3A Ketaki Building M<br>Ghatkopar west                 | M M Estate                                                                                                     |                 |                                         |                                         |                                                                                                            | and the second second |
| Mumbai, Maharasht                                      | ra 400086                                                                                                      |                 |                                         |                                         |                                                                                                            |                       |
| India                                                  |                                                                                                                |                 |                                         |                                         |                                                                                                            |                       |
|                                                        |                                                                                                                |                 |                                         |                                         | Inst Code                                                                                                  | Dept. Code            |
|                                                        |                                                                                                                |                 |                                         |                                         | 5496                                                                                                       | 78                    |
|                                                        |                                                                                                                |                 |                                         |                                         | 2111                                                                                                       | 78                    |
| ountry of Birth: India                                 |                                                                                                                |                 |                                         |                                         | 4859                                                                                                       | 78                    |
| ative Language: Malayala<br>ast Center: ITIL/WB - Pron |                                                                                                                | ate Limited     |                                         |                                         | 4834                                                                                                       | 010                   |
| est Center Country: India                              | Construction of the second |                 |                                         |                                         |                                                                                                            |                       |
|                                                        |                                                                                                                |                 | Security Iden                           | lification                              |                                                                                                            |                       |
| Type: PASSPORT                                         | ID No.: x                                                                                                      |                 | 000000000000000000000000000000000000000 | Issuing Country: India                  |                                                                                                            |                       |
| 11 1 1 1 1 1 1 1 1 1 1 1 1 1 1 1 1 1 1                 |                                                                                                                |                 |                                         | and a second second                     |                                                                                                            |                       |
| S IS A PDF SCORE REPO                                  | RT, DOWNLOAD                                                                                                   | DED AND PRI     | NTED BY THE TES                         | T TAKER.                                |                                                                                                            |                       |
| and a labor of a                                       | 004                                                                                                            |                 |                                         | Mar De artille O                        |                                                                                                            |                       |
| eptember 11, 2<br>est Date Score                       |                                                                                                                |                 |                                         | MyBest™ Sco<br>Your highest section sco |                                                                                                            | fatus                 |
|                                                        | 5                                                                                                              |                 |                                         | as of September 14, 202                 | 1.                                                                                                         | Jan J,                |
| est Date Score                                         |                                                                                                                |                 |                                         |                                         |                                                                                                            |                       |
| est Date Score                                         |                                                                                                                |                 |                                         | Sum of High and                         |                                                                                                            |                       |
| Total Score                                            | Condina: 24                                                                                                    |                 | -                                       | Sum of Highest                          | Reading: 20                                                                                                |                       |
| Total Score                                            | Reading: 28                                                                                                    | 8 。             | 30                                      | Sum of Highest<br>Section Scores        | Reading:<br>Test Date: 28<br>Sep 11, 2021                                                                  | • • <b>• • • •</b> •  |
| Total Score                                            | Reading: 28                                                                                                    | 8 。             | 30                                      | Section Scores                          | Test Date: 28<br>Sep 11, 2021                                                                              | • • • • • • • •       |
| Total Score                                            |                                                                                                                |                 | _                                       |                                         | Test Date: 28<br>Sep 11, 2021                                                                              |                       |
| Total Score                                            | Reading: 28<br>.istening: 28                                                                                   |                 | 30<br>30                                | Section Scores                          | Test Date: 28<br>Sep 11, 2021                                                                              |                       |
| Total Score                                            |                                                                                                                |                 | _                                       | Section Scores                          | Test Date: 28<br>Sep 11, 2021<br>Listening:<br>Test Date: 28<br>Sep 11, 2021                               |                       |
| 107 tal Score                                          |                                                                                                                | 8 。             | _                                       | Section Scores                          | Test Date: 28<br>Sep 11, 2021<br>Listening:<br>Test Date: 28<br>Sep 11, 2021<br>Speaking:<br>Test Date: 24 |                       |
| 107 aut of 120                                         | istening: 28                                                                                                   | 8 。             | 30                                      | Section Scores                          | Test Date: 28<br>Sep 11, 2021<br>Listening:<br>Test Date: 28<br>Sep 11, 2021<br>Speaking:                  |                       |
| Total Score<br>107<br>out of 120                       | istening: 28                                                                                                   | 8 。             | 30                                      | Section Scores                          | Test Date: 28<br>Sep 11, 2021<br>Listening:<br>Test Date: 28<br>Sep 11, 2021<br>Speaking:<br>Test Date: 24 | • • <b>• • • •</b>    |

Dept. Code

78

78

78

78

Security Identification

THIS IS A PDF SCORE REPORT, DOWNLOADED AND PRINTED BY THE TEST TAKER.

| September 11,<br>Test Date Scor |            |    |   |    | MyBest <sup>TM</sup> Scol<br>Your highest section scol<br>as of September 14, 202 | res from all valid                       | test d | ates,           |
|---------------------------------|------------|----|---|----|-----------------------------------------------------------------------------------|------------------------------------------|--------|-----------------|
| Total Score                     | Reading:   | 28 | 0 | 30 | Sum of Highest<br>Section Scores                                                  | Reading:<br>TestDate:<br>Sep 11, 2021    | 28     | o <b>1</b> 30   |
| 0 112 120<br>out of 120         | Listening: | 30 | 0 | 30 | 112<br>out of 120                                                                 | Listening:<br>Test Date:<br>Sep 11, 2021 | 30     | o <b>1</b> 30   |
|                                 | Speaking:  | 26 | • | 30 | 00101120                                                                          | Speaking:<br>Test Date:<br>Sep 11, 2021  | 26     | o <b>100</b> 30 |
|                                 | Writing:   | 28 | 0 | 30 |                                                                                   | Writing:<br>Test Date:<br>Sep 11, 2021   | 28     | o <b>1</b> 30   |