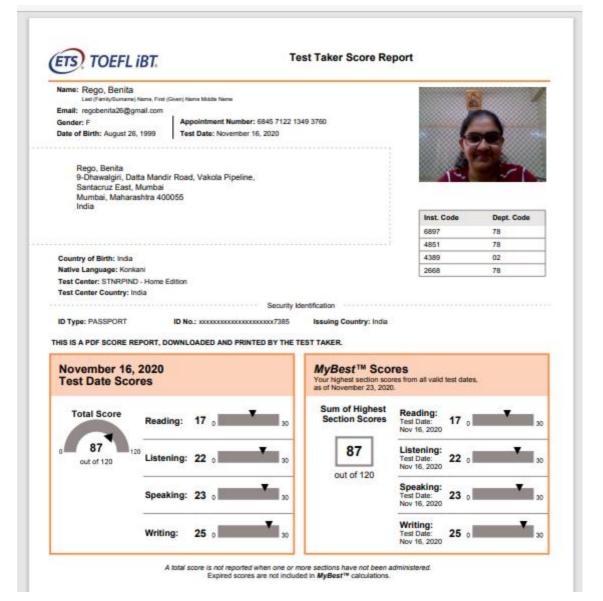

5.2.2 Percentage of students qualifying in state/national/ international level examinations during the last five years (eg: JAM/GATE/ CLAT/GMAT/CAT/GRE/ TOEFL/ Civil Services/State government examinations)