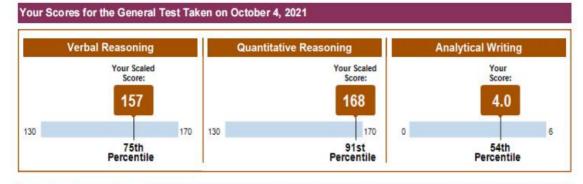

# Rahul S. Shinde

Address: 103/B, Bhakti Sagar Apts., S.J. Marg, Lower Parel (W), Mumbai, IN-MH, 400013 India

Email: rahulshinde3301@gmail.com Phone: 91-9969205753 Date of Birth: March 3, 2001 Social Security Number (Last Four Digits): Gender: Male Intended Graduate Major: Computer Science (0402) Most Recent Test Date: October 4, 2021

Registration Number: 9925525 Print Date: October 26, 2021

## Your Test Score History

|                 | Verbal Re    | asoning    | Quantitative Reasoning |            | Analytical Writing |            |
|-----------------|--------------|------------|------------------------|------------|--------------------|------------|
| Test Date       | Scaled Score | Percentile | Scaled Score           | Percentile | Score              | Percentile |
| October 4, 2021 | 157          | 75         | 168                    | 91         | 4.0                | 54         |