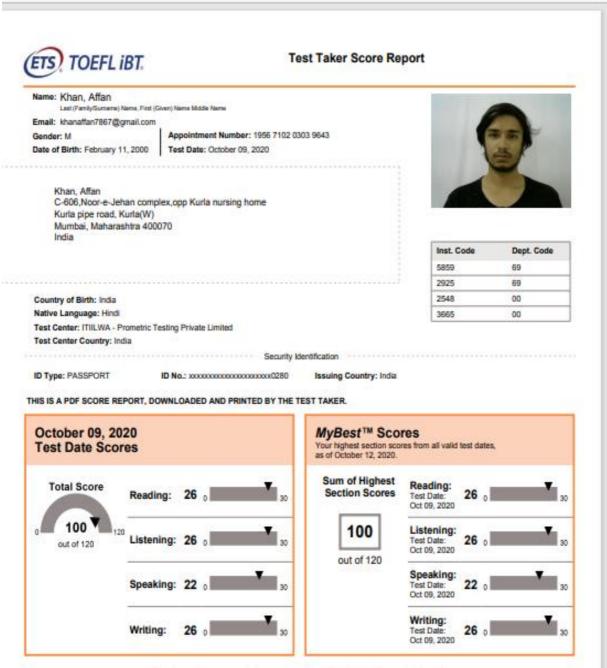

5.2.2 Percentage of students qualifying in state/national/ international level examinations during the last five years (eg: JAM/GATE/ CLAT/GMAT/CAT/GRE/ TOEFL/ Civil Services/State government examinations)