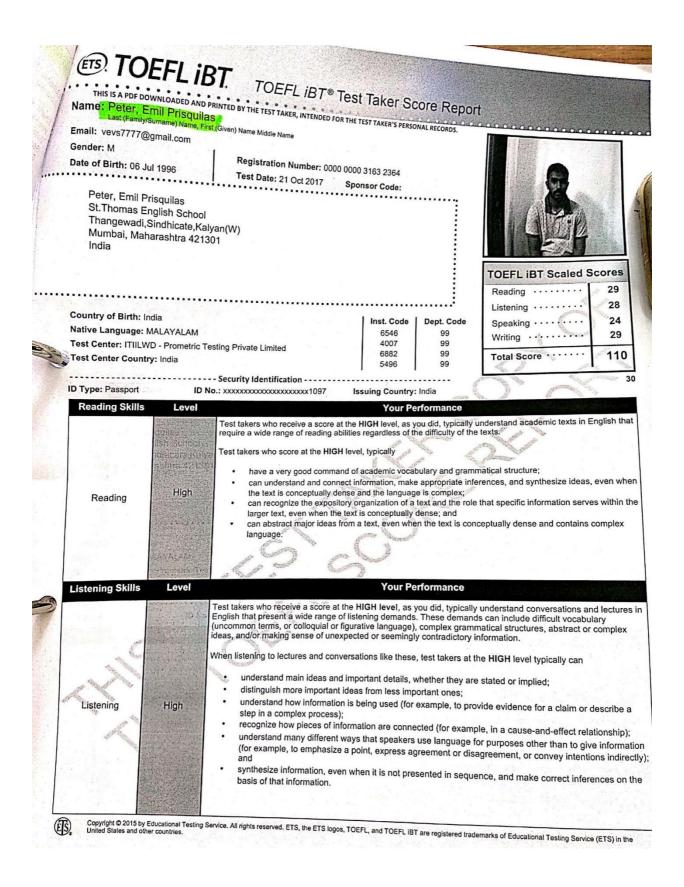

5.2.2 Percentage of students qualifying in state/national/ international level examinations during the last five years (eg: JAM/GATE/ CLAT/GMAT/CAT/GRE/ TOEFL/ Civil Services/State government examinations)