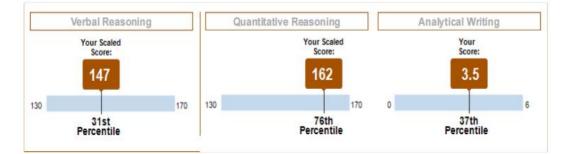

# Your Scores for the General Test Taken on August 4, 2021

# Your Test Score History

| Test Date      | Verbal Re    | asoning    | Quantitative      | Quantitative Reasoning |       | Analytical Writing |  |
|----------------|--------------|------------|-------------------|------------------------|-------|--------------------|--|
|                | Scaled Score | Percentile | Scaled Score      | Percentile             | Score | Percentile         |  |
| August 4, 2021 | 152          | 53         | <mark>1</mark> 61 | 74                     | 4.0   | 54                 |  |