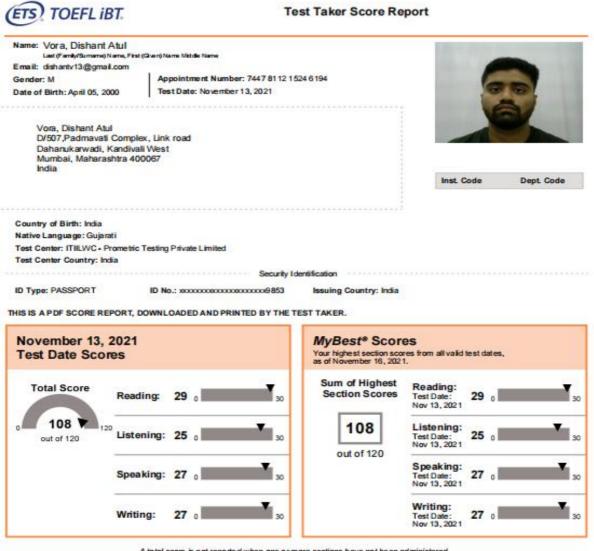

5.2.2 Percentage of students qualifying in state/national/ international level examinations during the last five years (eg: JAM/GATE/ CLAT/GMAT/CAT/GRE/ TOEFL/ Civil Services/State government examinations)