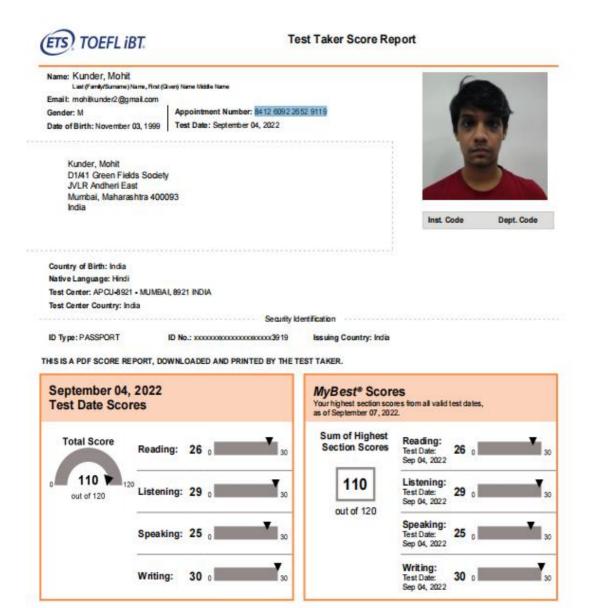

5.2.2 Percentage of students qualifying in state/national/ international level examinations during the last five years (eg: JAM/GATE/ CLAT/GMAT/CAT/GRE/ TOEFL/ Civil Services/State government examinations)