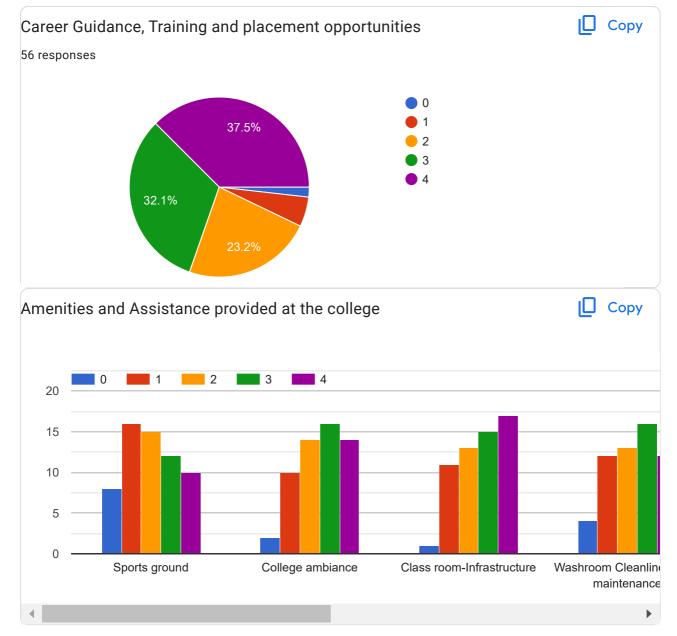

### PARENTS FEEDBACK - YEAR 2022-2023

| Sr.No | Topic                                                                                   | Excellent |    | Satisfa<br>ctory | Not<br>Quite<br>Satisfa<br>ctory | Poor | Total |
|-------|-----------------------------------------------------------------------------------------|-----------|----|------------------|----------------------------------|------|-------|
| 1     | Information on College website and<br>information system of college                     | 22        | 21 | 11               | 1                                | 0    | 55    |
| 2     | Timely Conduction of regular classes, practicals and exam                               | 30        | 19 | 6                | 0                                | 0    | 55    |
| 3     | Teaching learning atmosphere in college                                                 | 25        | 20 | 8                | 2                                | 0    | 55    |
| 4     | Student -Teacher interaction                                                            | 30        | 19 | 6                | 0                                | 0    | 55    |
| 5     | Co-operation from college employees                                                     | 21        | 17 | 12               | 5                                | 0    | 55    |
| 6     | Improvement in knowledge, soft skills,<br>ethics and morality in your ward              | 23        | 26 | 6                | 0                                | 0    | 55    |
| 7     | Career Guidance, Training and placement opportunities                                   | 20        | 18 | 13               | 3                                | 1    | 55    |
| 8     | Amenities and Assistance provided at the college [Sports ground]                        | 9         | 12 | 12               | 15                               | 7    | 55    |
| 9     | Amenities and Assistance provided at the college [College ambiance]                     | 13        | 16 | 14               | 10                               | 2    | 55    |
| 10    | Amenities and Assistance provided at the college [Class room-Infrastructure]            | 16        | 15 | 12               | 11                               | 1    | 55    |
| 11    | Amenities and Assistance provided at the college [Washroom Cleanliness and maintenance] | 11        | 16 | 12               | 12                               | 4    | 55    |
| 12    | Amenities and Assistance provided at the college [Admission procedure]                  | 14        | 17 | 16               | 8                                | 0    | 55    |
| 13    | Amenities and Assistance provided at the college [Canteen facilities]                   | 8         | 12 | 9                | 20                               | 6    | 55    |
| 14    | Amenities and Assistance provided at the college [Drinking water facility]              | 17        | 15 | 17               | 5                                | 1    | 55    |
| 15    | Amenities and Assistance provided at the college [Hostel facility]                      | 8         | 11 | 15               | 10                               | 11   | 55    |