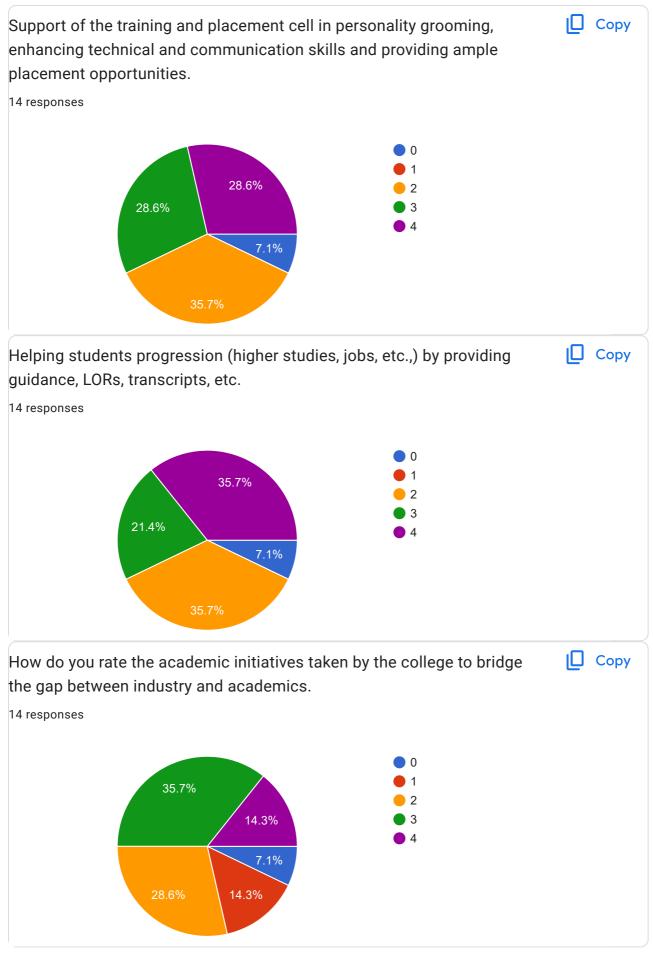

| 2 ( <mark>14.3</mark> %) |
|                                                                                                          |                          |
| 1 (7.1%)1 (7.1%)1 (7.1%)1 (7.1%)1 (7.1%)1 (7.1%)1 (7.1%)1 (7.1%)<br>1                                    | 6) 1 (7.1%)              |
|                                                                                                          |                          |
|                                                                                                          |                          |
| 0<br>- Associate im Master of Sc N/A Software De<br>Associate co Developer , Ms CS Packaged A Strategy S | Student<br>Sof Traine    |

Page 65 of 79



Page 66 of 79







Alumni Feedback 2022-23





Page 69 of 79

## Please mention your full name as a signature

#### 14 responses

Meet Parmar

Raj Harindar Mourya

Abde-Abitalib Merchant

Aditya Mahamuni

Samarth Ketan Mehta

Manan Shah

Om Padhy

Sreenivasan

Chris Dabre

Ross Stanislaus Lobo

Ravisingh Sahookar Kushwah

Betsy Antony Edakkalathur

Austin Bernard Fernandes

Anna Benoy George

This content is neither created nor endorsed by Google. Report Abuse - Terms of Service - Privacy Policy

## Google Forms

Page 70 of 79

11/20/23, 11:28 AM

Alumni Feedback 2022-23

# Page 71 of 79

### PARENTS FEEDBACK - YEAR 2022-2023

| Sr.No | Topic                                                                                   | Excellent |    | Satisfa<br>ctory | Not<br>Quite<br>Satisfa<br>ctory | Poor | Tot