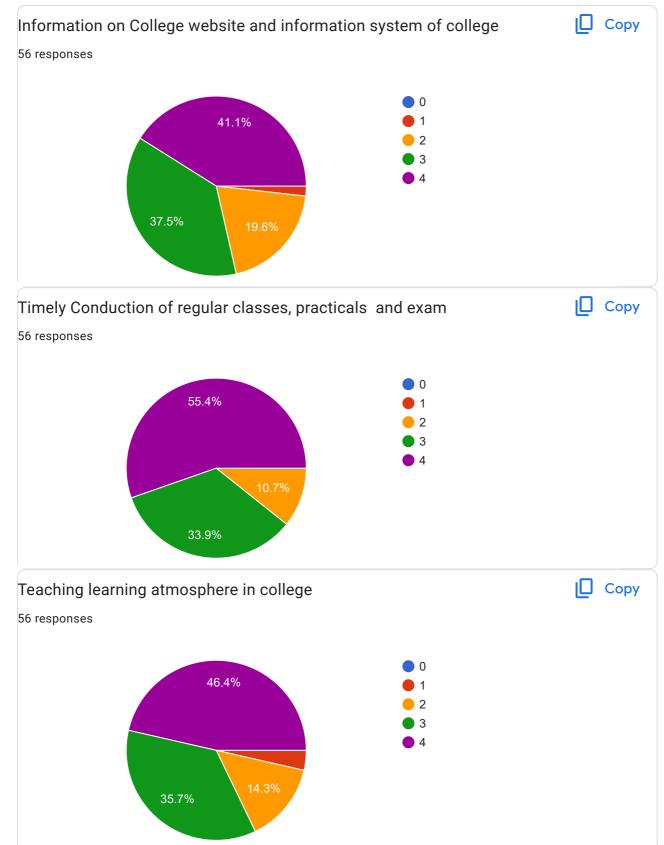

### PARENTS FEEDBACK - YEAR 2022-2023

| Sr.No | Topic                                                                                   | Excellent |    | Satisfa<br>ctory | Not<br>Quite<br>Satisfa<br>ctory | Poor | Total |
|-------|-----------------------------------------------------------------------------------------|-----------|----|------------------|----------------------------------|------|-------|
| 1     | Information on College website and<br>information system of college                     | 22        | 21 | 11               | 1                                | 0    | 55    |
| 2     | Timely Conduction of regular classes, practicals and exam                               | 30        | 19 | 6                | 0                                | 0    | 55    |
| 3     | Teaching learning atmosphere in college                                                 | 25        | 20 | 8                | 2                                | 0    | 55    |
| 4     | Student -Teacher interaction                                                            | 30        | 19 | 6                | 0                                | 0    | 55    |
| 5     | Co-operation from college employees                                                     | 21        | 17 | 12               | 5                                | 0    | 55    |
| 6     | Improvement in knowledge, soft skills,<br>ethics and morality in your ward              | 23        | 26 | 6                | 0                                | 0    | 55    |
| 7     | Career Guidance, Training and placement opportunities                                   | 20        | 18 | 13               | 3                                | 1    | 55    |
| 8     | Amenities and Assistance provided at the college [Sports ground]                        | 9         | 12 | 12               | 15                               | 7    | 55    |
| 9     | Amenities and Assistance provided at the college [College ambiance]                     | 13        | 16 | 14               | 10                               | 2    | 55    |
| 10    | Amenities and Assistance provided at the college [Class room-Infrastructure]            | 16        | 15 | 12               | 11                               | 1    | 55    |
| 11    | Amenities and Assistance provided at the college [Washroom Cleanliness and maintenance] | 11        | 16 | 12               | 12                               | 4    | 55    |
| 12    | Amenities and Assistance provided at the college [Admission procedure]                  | 14        | 17 | 16               | 8                                | 0    | 55    |
| 13    | Amenities and Assistance provided at the college [Canteen facilities]                   | 8         | 12 | 9                | 20                               | 6    | 55    |
| 14    | Amenities and Assistance provided at the college [Drinking water facility]              | 17        | 15 | 17               | 5                                | 1    | 55    |
| 15    | Amenities and Assistance provided at the college [Hostel facility]                      | 8         | 11 | 15               | 10                               | 11   | 55    |