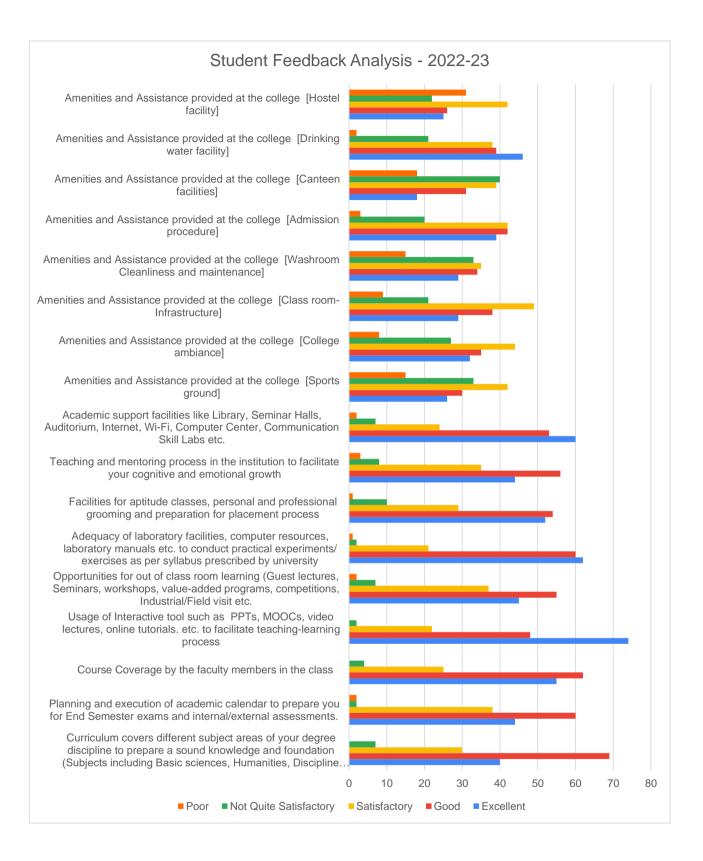

| 17    | college [Hostel facility]                    | 25        | 26   | 42               | 22                               | 31   | 146   |



|        | TEACHERS FEEDBAC                                |           |          | /20<br>   | Not       |      |       |
|--------|-------------------------------------------------|-----------|----------|-----------|-----------|------|-------|
|        |                                                 |           |          |           | Quite     |      |       |
|        |                                                 |           |          | Satisfact | Satisfact |      |       |
| Sr.No  | Торіс                                           | Excellent | Good     |           | ory       | Poor | Total |
| 51.140 | The teaching aids in the department are         | Exochent  | 0000     | Ul y      | Ul y      |      | TOLAT |
| 1      | sufficient and up to date                       |