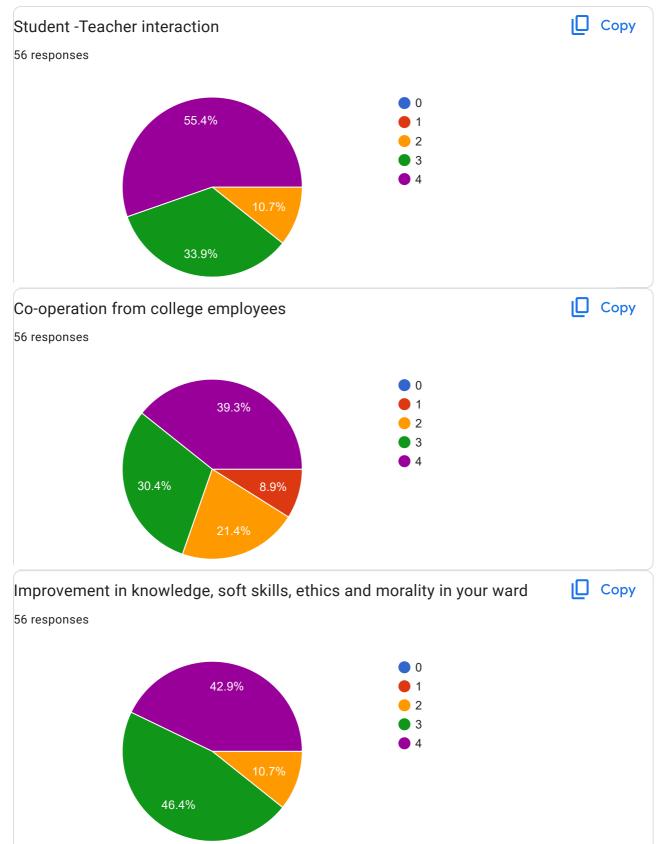

### PARENTS FEEDBACK - YEAR 2022-2023

| Sr.No | Topic                                                                                   | Excellent |    | Satisfa<br>ctory | Not<br>Quite<br>Satisfa<br>ctory | Poor | Total |
|-------|-----------------------------------------------------------------------------------------|-----------|----|------------------|----------------------------------|------|-------|
| 1     | Information on College website and<br>information system of college                     | 22        | 21 | 11               | 1                                | 0    | 55    |
| 2     | Timely Conduction of regular classes, practicals and exam                               | 30        | 19 | 6                | 0                                | 0    | 55    |
| 3     | Teaching learning atmosphere in college                                                 | 25        | 20 | 8                | 2                                | 0    | 55    |
| 4     | Student -Teacher interaction                                                            | 30        | 19 | 6                | 0                                | 0    | 55    |
| 5     | Co-operation from college employees                                                     | 21        | 17 | 12               | 5                                | 0    | 55    |
| 6     | Improvement in knowledge, soft skills,<br>ethics and morality in your ward              | 23        | 26 | 6                | 0                                | 0    | 55    |
| 7     | Career Guidance, Training and placement opportunities                                   | 20        | 18 | 13               | 3                                | 1    | 55    |
| 8     | Amenities and Assistance provided at the college [Sports ground]                        | 9         | 12 | 12               | 15                               | 7    | 55    |
| 9     | Amenities and Assistance provided at the college [College ambiance]                     | 13        | 16 | 14               | 10                               | 2    | 55    |
| 10    | Amenities and Assistance provided at the college [Class room-Infrastructure]            | 16        | 15 | 12               | 11                               | 1    | 55    |
| 11    | Amenities and Assistance provided at the college [Washroom Cleanliness and maintenance] | 11        | 16 | 12               | 12                               | 4    | 55    |
| 12    | Amenities and Assistance provided at the college [Admission procedure]                  | 14        | 17 | 16               | 8                                | 0    | 55    |
| 13    | Amenities and Assistance provided at the college [Canteen facilities]                   | 8         | 12 | 9                | 20                               | 6    | 55    |
| 14    | Amenities and Assistance provided at the college [Drinking water facility]              | 17        | 15 | 17               | 5                                | 1    | 55    |
| 15    | Amenities and Assistance provided at the college [Hostel facility]                      | 8         | 11 | 15               | 10                               | 11   | 55    |