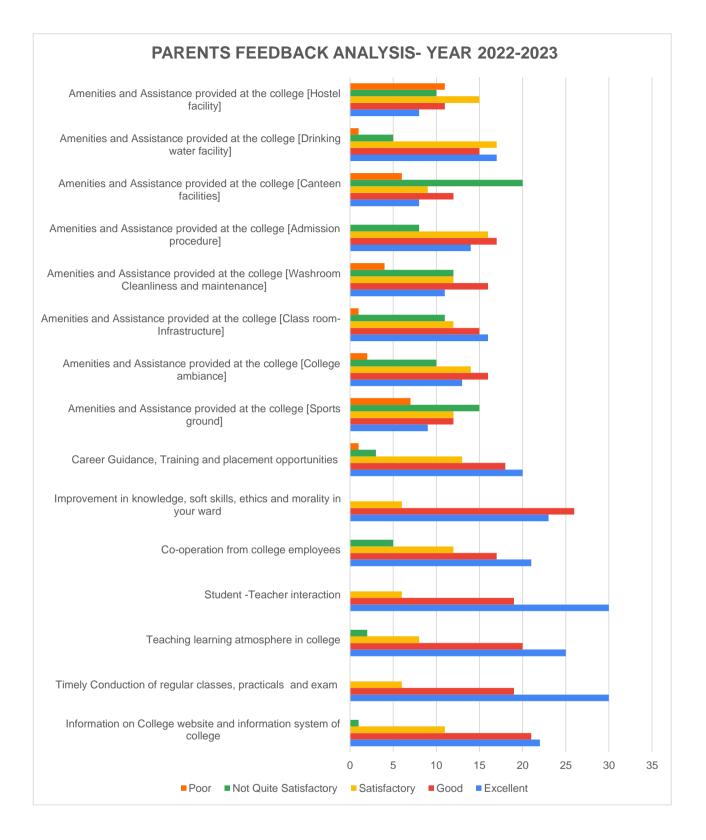

### PARENTS FEEDBACK - YEAR 2022-2023

| Sr.No | Topic                                                                                   | Excellent |    | Satisfa<br>ctory | Not<br>Quite<br>Satisfa<br>ctory | Poor | Total |
|-------|-----------------------------------------------------------------------------------------|-----------|----|------------------|----------------------------------|------|-------|
| 1     | Information on College website and<br>information system of college                     | 22        | 21 | 11               | 1                                | 0    | 55    |
| 2     | Timely Conduction of regular classes, practicals and exam                               | 30        | 19 | 6                | 0                                | 0    | 55    |
| 3     | Teaching learning atmosphere in college                                                 | 25        | 20 | 8                | 2                                | 0    | 55    |
| 4     | Student -Teacher interaction                                                            | 30        | 19 | 6                | 0                                | 0    | 55    |
| 5     | Co-operation from college employees                                                     | 21        | 17 | 12               | 5                                | 0    | 55    |
| 6     | Improvement in knowledge, soft skills,<br>ethics and morality in your ward              | 23        | 26 | 6                | 0                                | 0    | 55    |
| 7     | Career Guidance, Training and placement opportunities                                   | 20        | 18 | 13               | 3                                | 1    | 55    |
| 8     | Amenities and Assistance provided at the college [Sports ground]                        | 9         | 12 | 12               | 15                               | 7    | 55    |
| 9     | Amenities and Assistance provided at the college [College ambiance]                     | 13        | 16 | 14               | 10                               | 2    | 55    |
| 10    | Amenities and Assistance provided at the college [Class room-Infrastructure]            | 16        | 15 | 12               | 11                               | 1    | 55    |
| 11    | Amenities and Assistance provided at the college [Washroom Cleanliness and maintenance] | 11        | 16 | 12               | 12                               | 4    | 55    |
| 12    | Amenities and Assistance provided at the college [Admission procedure]                  | 14        | 17 | 16               | 8                                | 0    | 55    |
| 13    | Amenities and Assistance provided at the college [Canteen facilities]                   | 8         | 12 | 9                | 20                               | 6    | 55    |
| 14    | Amenities and Assistance provided at the college [Drinking water facility]              | 17        | 15 | 17               | 5                                | 1    | 55    |
| 15    | Amenities and Assistance provided at the college [Hostel facility]                      | 8         | 11 | 15               | 10                               | 11   | 55    |