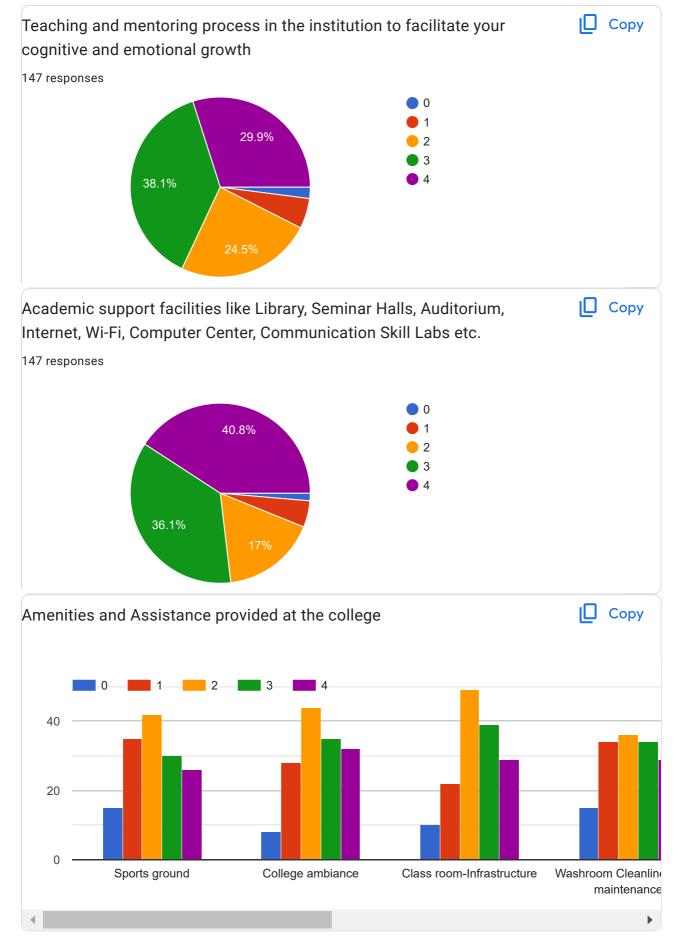

Page 40 of 79

| - , |                                                                                                                                            |
|-----|--------------------------------------------------------------------------------------------------------------------------------------------|
|     | Any other Remarks / Suggestions                                                                                                            |
|     | 147 responses                                                                                                                              |
|     | Νο                                                                                                                                         |
|     |                                                                                                                                            |
|     | None                                                                                                                                       |
|     | -                                                                                                                                          |
|     |                                                                                                                                            |
|     | Orad                                                                                                                                       |
|     | Good                                                                                                                                       |
|     | N/A                                                                                                                                        |
|     | NA                                                                                                                                         |
|     | None                                                                                                                                       |
|     |                                                                                                                                            |
|     | none                                                                                                                                       |
|     | no                                                                                                                                         |
|     | Non                                                                                                                                        |
|     | Nothing                                                                                                                                    |
|     | Install ACs in classrooms                                                                                                                  |
|     |                                                                                                                                            |
|     | Can improve the canteen structure                                                                                                          |
|     | The female washrooms can be kept a little bit more clean especially the female washroom on 6th floor                                       |
|     | Cleanliness of girls washroom and fixing of the flushes inside the washroom and providing the handwash at the same time                    |
|     | Sometimes for some subjects, teaching is not done upto the mark                                                                            |
|     | It will be good if we focus more on student development rather than attendance                                                             |
|     | Canteen food could be better. Air conditioned classrooms would be appreciated.                                                             |
|     | All teachers are very responsive to questions and concerns outside of class .This made me feel supported and encouraged open communication |
|     |                                                                                                                                            |

Page 41 of 79

The infrastructure could have been better