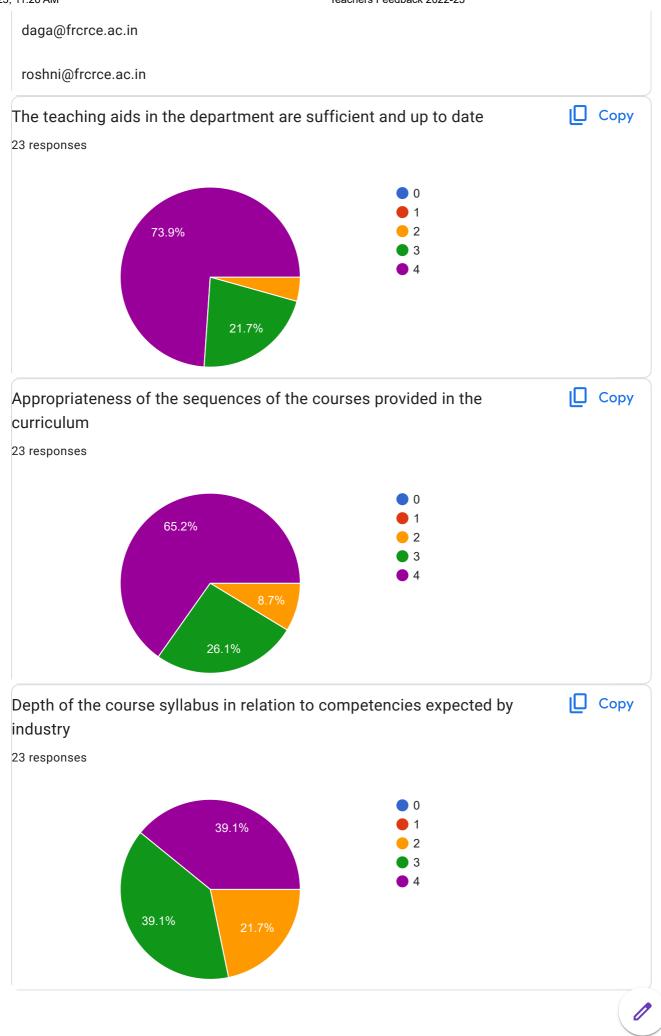

Page 55 of 79

Page 58 of 79

| Your valuable ideas / suggestions for further development                                                                                                 |
|-----------------------------------------------------------------------------------------------------------------------------------------------------------|
| 23 responses                                                                                                                                              |
| _                                                                                                                                                         |
| ΝΑ                                                                                                                                                        |
|                                                                                                                                                           |
| None                                                                                                                                                      |
| Provide laptop or desktop for doing work in college.                                                                                                      |
| Research aspect can be increased                                                                                                                          |
| NIL                                                                                                                                                       |
| All good                                                                                                                                                  |
| Cleaner classrooms and premises. More food variety in canteen.                                                                                            |
| CANTEEN FACILITY CAN BE IMPRROVED                                                                                                                         |
| Focus on teaching Learning is compromised due to extra curricular activities                                                                              |
| Portal for communication with the parents                                                                                                                 |
| Canteen facility should be upgraded                                                                                                                       |
| improvement in canteen facility                                                                                                                           |
| college should promote more team building activities like outdoor retreats, collaborative games and group problem-solving tasks to enhance team dynamics. |
| Nil                                                                                                                                                       |
| Canteen facility should be improved. Student feedback should be given at the end of every semester and not at the end of academic year.                   |
| Improve campus facilities, including libraries, laboratories, and recreational areas.                                                                     |
| Overl all ok                                                                                                                                              |