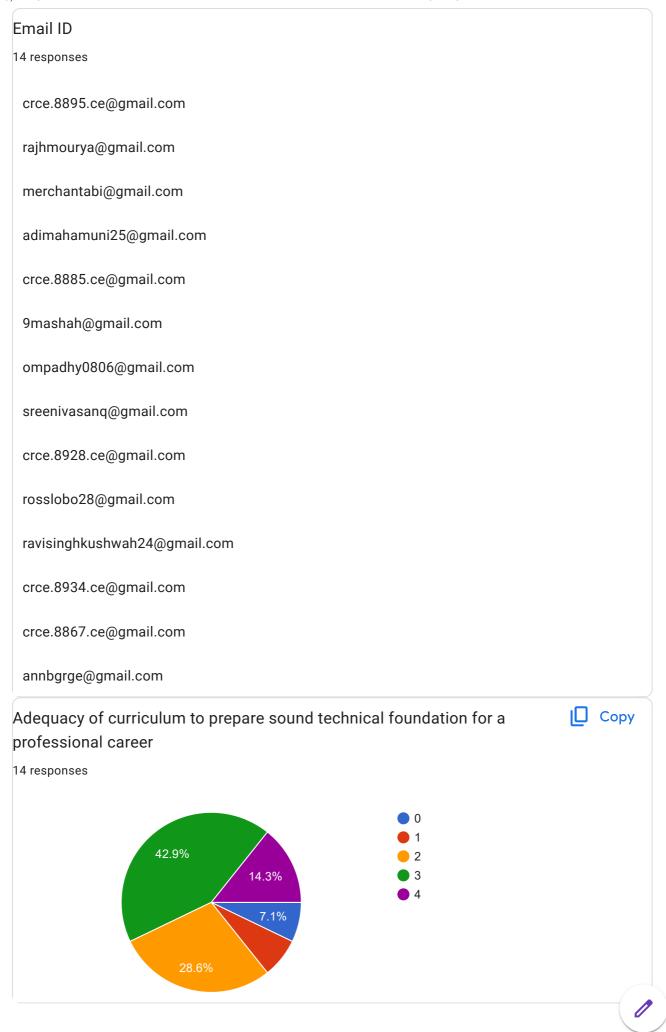

## Alumni Feedback 2022-23

14 responses

**Publish analytics** 

| Full Name                 |
|---------------------------|
| 14 responses              |
|                           |
| Meet Parmar               |
| Raj Harindar Mourya       |
| Abde-Abitalib Merchant    |
| Aditya Mahamuni           |
| Samarth Mehta             |
| Manan Shah                |
| Om Padhy                  |
| Sreenivasan Murugan       |
| Chris Dabre               |
| Ross Lobo                 |
| Ravisingh Kushwah         |
| Betsy Antony Edakkalathur |
| Austin Bernard Fernandes  |
| Anna Benoy George         |

#### 14 responses

Meet Parmar

Raj Harindar Mourya

Abde-Abitalib Merchant

Aditya Mahamuni

Samarth Ketan Mehta

Manan Shah

Om Padhy

Sreenivasan

Chris Dabre

Ross Stanislaus Lobo

Ravisingh Sahookar Kushwah

Betsy Antony Edakkalathur

Austin Bernard Fernandes

Anna Benoy George

This content is neither created nor endorsed by Google. Report Abuse - Terms of Service - Privacy Policy