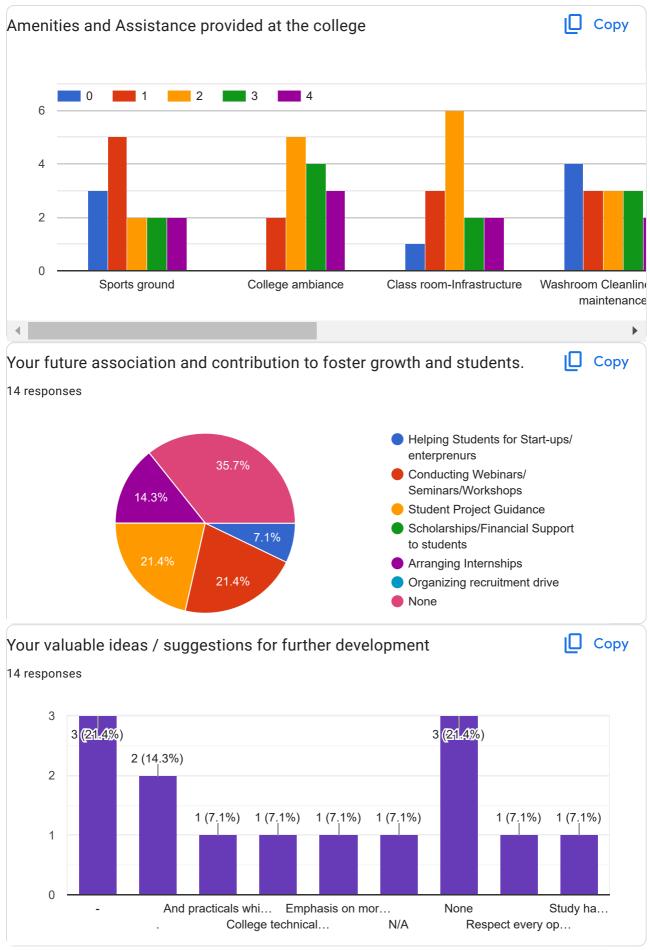

| 2 ( <mark>14.3</mark> %) |
|                                                                                                          |                          |
| 1 (7.1%)1 (7.1%)1 (7.1%)1 (7.1%)1 (7.1%)1 (7.1%)1 (7.1%)1 (7.1%)<br>1                                    | 6) 1 (7.1%)              |
|                                                                                                          |                          |
|                                                                                                          |                          |
| 0<br>- Associate im Master of Sc N/A Software De<br>Associate co Developer , Ms CS Packaged A Strategy S | Student<br>Sof Traine    |

Page 65 of 79



Page 66 of 79







Alumni Feedback 2022-23





Page 69 of 79

## Please mention your full name as a signature

#### 14 responses

Meet Parmar

Raj Harindar Mourya

Abde-Abitalib Merchant

Aditya Mahamuni

Samarth Ketan Mehta

Manan Shah

Om Padhy

Sreenivasan

Chris Dabre

Ross Stanislaus Lobo

Ravisingh Sahookar Kushwah

Betsy Antony Edakkalathur

Austin Bernard Fernandes

Anna Benoy George

This content is neither created nor endorsed by Google. Report Abuse - Terms of Service - Privacy Policy

## Google Forms

Page 70 of 79

11/20/23, 11:28 AM

Alumni Feedback 2022-23

# Page 71 of 79

### PARENTS FEEDBACK - YEAR 2022-2023

| Sr.No | Topic                                                                                   | Excellent |    | Satisfa<br>ctory | Not<br>Quite<br>Satisfa<br>ctory | Poor | Total |
|-------|-------------