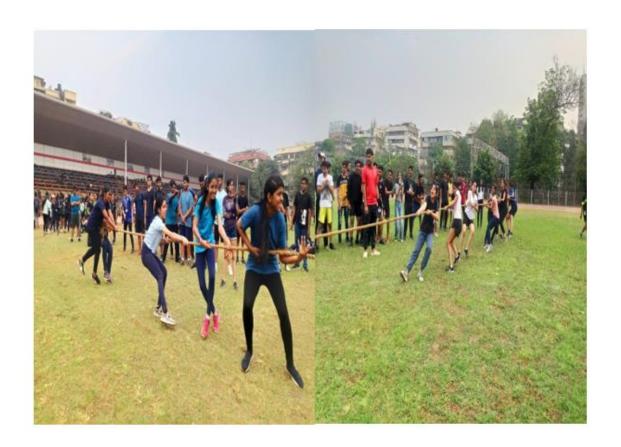

Respected Sir,

Following Intra-collegiate sports events have been scheduled as under:

| Date of event                                    | Intra-college sports event | Purpose   | Amount to be paid |
|--------------------------------------------------|----------------------------|-----------|-------------------|
| 20 <sup>th</sup> - 22 <sup>nd</sup> January 2023 | Cricket                    | Referees  | Rs. 12,000/-      |
| 20 <sup>th</sup> – 22 <sup>nd</sup> January 2023 | Cricket                    | DD to BMC | Rs. 21,304/-      |
| 21st - 22 <sup>nd</sup> January 2023             | Throwball                  | Referees  | Rs. 2,500/-       |
| 28 <sup>th</sup> – 29 <sup>th</sup> January 2023 | Rink Football              | Referees  | Rs. 6,800/-       |
| 28 <sup>th</sup> – 29 <sup>th</sup> January 2023 | Chess                      | 537.2     |                   |
| Tota                                             | I de allegare              | 1         | Rs.42,604/-       |