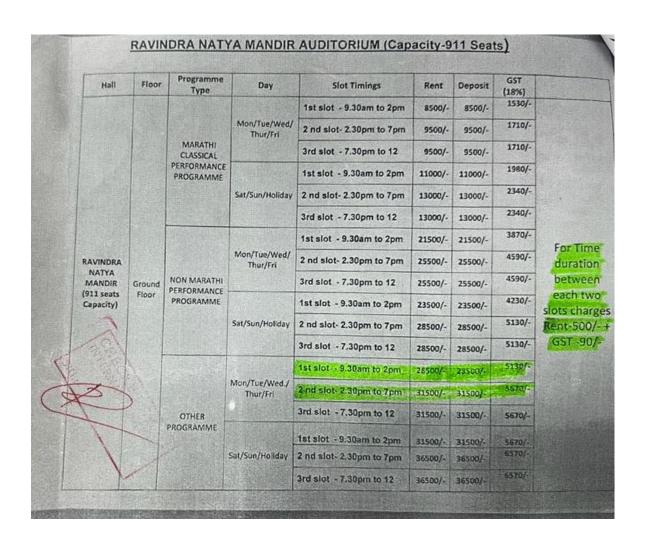

## 4. Bills - External Auditorium For Cultural Events

| Pasii Receipt (NON-REFU       | RangSharda NatyaMandir                                         |
|-------------------------------|----------------------------------------------------------------|
|                               | Bandra Reclamation (W), Mumbai 400 050.                        |
| 3. 3290                       | TIME & DATE NOT TRANSFERABLE PAYMENT MADE IS NOT REFUNDABLE    |
| Date 67 02 2023               |                                                                |
| Rs. 59000/-                   |                                                                |
| 3 1,000/=                     |                                                                |
|                               | UNION BONK OF IN DIA                                           |
|                               |                                                                |
| Received with thanks from Ms. | . RODRIGUES COHEGE OF ENGINEERING                              |
| Received with thanks from Ws. | . Kopriques Cottens at Engineering                             |
|                               |                                                                |
|                               | NINE HOUSAND CALL                                              |
| An Amount of Rupees           | NINE (HOUSAND ONLY                                             |
| An Amount of Rupees           | NINE HOUSAND ONLY                                              |
| An Amount of Rupees Track     | NINE HOUSAND ONLY                                              |
| An Amount of Rupees           | NINE (HOUSAND ONLY                                             |
| Towards Acros Roobs           | NINE (HOUSAND CAL)                                             |
| An Amount of Rupees           | NINE (HOUSAND BALLY  NO. MOR. Vide Bill No.  6:90 to 10:30 Pm. |

mplifier - 7001 = 1800 Waltz Mixer - 08 Mic mm x 88 6 Spot Lights 2 Halogens 1 Podium = Height 3 Foot 10 Inch / Board 1.11 inside Stage Size - 40 Feet / Board 24 Feet Backdrop Size - 10 X 20 Height of Stage - 13 Feet Podium Size - Height - 3 Foot 10 Inch, Breadth - 1 Foot 11 Inch Makeup Room - 2 Seating Capacity - 810 This all is included in 50,000/- apart from this, whatever you take will be charged extra. 09:30 am to 01:30 pm 2:00 pm to 06:00 pm 06:30 pm to 10:30 pm ELECTRICITY CONSUMPTION CHARGES FOR 1000 Watt Bulb (Per Bulb) Rs.100/-500 Watt Bulb (Per Bulb) TABLES & CHAIRS Rs 350/-Tables with frill & cloth (Per table) Rs.50/-Chairs - Banquet (Per table) MIKES Rs. 1, 500/-Cordless /Collar/Lapel Mic Rs. 250/-Corded Mic (+18% GST AUDITORIUM RENTAL FOR 4 HOURS SLOT Rs.50, 000/- + Taxes Applicable Rental for 4 Hours Rs.20, 000/- (Refundable) Deposit MANAGEMENT 14 SEATS TICKET / PASSES TO BE GIVEN BEFORE 5 DAYS OF THE FUNCTION (A- 1, 2, 13, 14, 15, 16, 17, 18 / D- 8, 9, 10, 11 / F- 19, 20) NOTE: 1) Incase if any unforeseen circumstances like BANDHS, POWER FAILURE etc. Rangsharda Natyamandir should not be held responsible and damages for the same to be claimed for them. 2) ONLY WHITE MASKING TAPE IS PERMITTED. OUTSIDE FOOD IS NOT PERMITTED IN OUR PREMISES. Cheque should be made in the name of "RANGSHARDA NATYAMANDIR"