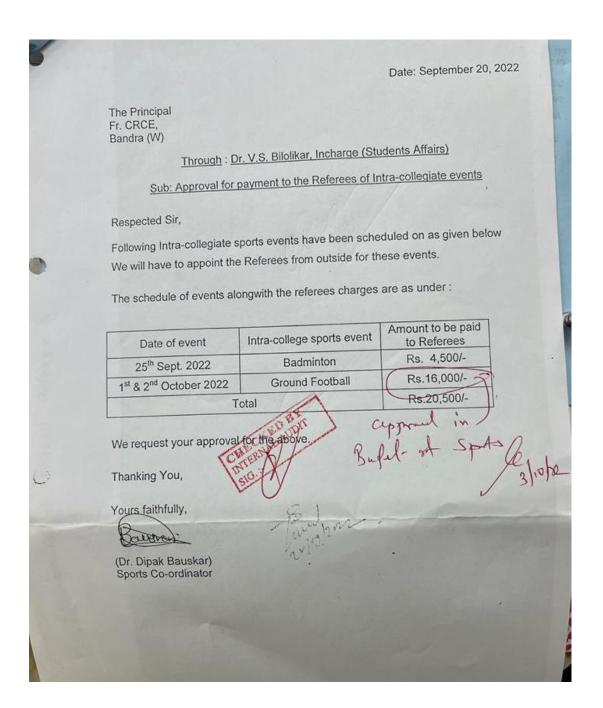

## FR. CONCEICAO RODRIGUES COLLEGE OF ENGINEERING Fr. Agnel Ashram, Bandstand, Bandra (W), Mumbai - 400 050.

Date: January 18, 2023.

The Principal Fr. CRCE, Bandra (W)

Sub: Approval for payment for Intra-collegiate events

Respected Sir,

Following Intra-collegiate sports events have been scheduled as under:

| Date of event                                    | Intra-college sports event | Purpose   | Amount to be paid |
|--------------------------------------------------|----------------------------|-----------|-------------------|
| 20 <sup>th</sup> - 22 <sup>nd</sup> January 2023 | Cricket                    | Referees  | Rs. 12,000/-      |
| 20 <sup>th</sup> – 22 <sup>nd</sup> January 2023 | Cricket                    | DD to BMC | Rs. 21,304/-      |
| 21st - 22 <sup>nd</sup> January 2023             | Throwball                  | Referees  | Rs. 2,500/-       |
| 28 <sup>th</sup> – 29 <sup>th</sup> January 2023 | Rink Football              | Referees  | Rs. 6,800/-       |
| 28 <sup>th</sup> – 29 <sup>th</sup> January 2023 | Chess                      | 537.2     |                   |
| Tota                                             | I de allegare              | 1         | Rs.42,604/-       |

We request your approval for the above.

Thanking You,

Yours faithfully,

(Dr. Dipak Bauskar) Sports Co-ordinator (D.S.S. Sudhakar) I/c. Students Affairs Ford.

on