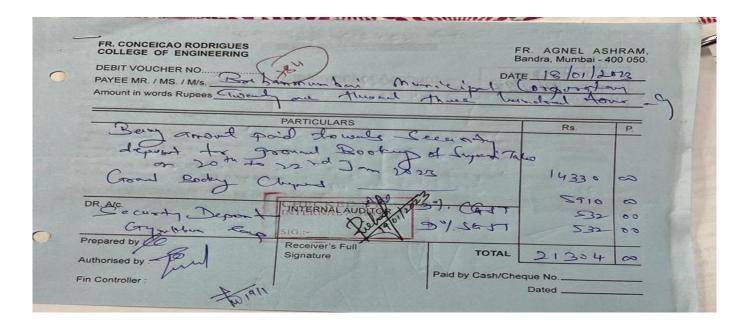

## 3. Letter And Bills Of Hired Professional Ground For Sports Events

| ,      |                                                                                                                                                                                                                                                                                                                                                                                                                                                                                                                                                                                                                                                                                                                                                                                                                                                                                                                                                                                                                                                                                                                                                                                                                                                                                                                                                                                                                                                                                                                                                                                                                                                                                                                                                                                                                                                                                                                                                                                                                                                                                                                                | Jane .                                       |               |                   |         | BDIHAN    | MUMBAI MUN    | ICIPAL    | CORPORATIO         | N      |              | Re                       | eference | No: ACATHERE             |              | MEAL - PARENT          |
|--------|--------------------------------------------------------------------------------------------------------------------------------------------------------------------------------------------------------------------------------------------------------------------------------------------------------------------------------------------------------------------------------------------------------------------------------------------------------------------------------------------------------------------------------------------------------------------------------------------------------------------------------------------------------------------------------------------------------------------------------------------------------------------------------------------------------------------------------------------------------------------------------------------------------------------------------------------------------------------------------------------------------------------------------------------------------------------------------------------------------------------------------------------------------------------------------------------------------------------------------------------------------------------------------------------------------------------------------------------------------------------------------------------------------------------------------------------------------------------------------------------------------------------------------------------------------------------------------------------------------------------------------------------------------------------------------------------------------------------------------------------------------------------------------------------------------------------------------------------------------------------------------------------------------------------------------------------------------------------------------------------------------------------------------------------------------------------------------------------------------------------------------|----------------------------------------------|---------------|-------------------|---------|-----------|---------------|-----------|--------------------|--------|--------------|--------------------------|----------|--------------------------|--------------|------------------------|
| -      | Name: HW-GD-HA-01                                                                                                                                                                                                                                                                                                                                                                                                                                                                                                                                                                                                                                                                                                                                                                                                                                                                                                                                                                                                                                                                                                                                                                                                                                                                                                                                                                                                                                                                                                                                                                                                                                                                                                                                                                                                                                                                                                                                                                                                                                                                                                              |                                              |               |                   |         | BRITAN    | Tax Invol     | ce / Ulla | Ilan               |        | -            |                          |          |                          |              | Monry Hears.           |
|        |                                                                                                                                                                                                                                                                                                                                                                                                                                                                                                                                                                                                                                                                                                                                                                                                                                                                                                                                                                                                                                                                                                                                                                                                                                                                                                                                                                                                                                                                                                                                                                                                                                                                                                                                                                                                                                                                                                                                                                                                                                                                                                                                |                                              |               |                   |         |           | 1             | Ward Ad   | dress: H (West) V  | Vard   | _            |                          |          |                          |              | THE REAL PROPERTY.     |
| 4800   | tmont Name: GARDE                                                                                                                                                                                                                                                                                                                                                                                                                                                                                                                                                                                                                                                                                                                                                                                                                                                                                                                                                                                                                                                                                                                                                                                                                                                                                                                                                                                                                                                                                                                                                                                                                                                                                                                                                                                                                                                                                                                                                                                                                                                                                                              | DEPARTME                                     | NI            |                   |         |           |               | Place of  | supply: Mumbai, I  | Mahara | shtra        |                          |          |                          | _            | Description D          |
|        | 27AAAI M0042L3Z4                                                                                                                                                                                                                                                                                                                                                                                                                                                                                                                                                                                                                                                                                                                                                                                                                                                                                                                                                                                                                                                                                                                                                                                                                                                                                                                                                                                                                                                                                                                                                                                                                                                                                                                                                                                                                                                                                                                                                                                                                                                                                                               |                                              |               |                   |         |           |               | Date of I | nvoice: 17.01.202  | 3      |              |                          | _        |                          | _            | Same                   |
|        |                                                                                                                                                                                                                                                                                                                                                                                                                                                                                                                                                                                                                                                                                                                                                                                                                                                                                                                                                                                                                                                                                                                                                                                                                                                                                                                                                                                                                                                                                                                                                                                                                                                                                                                                                                                                                                                                                                                                                                                                                                                                                                                                |                                              | CANADADA      | ANE PHAR W        |         |           |               | Roverse   | Charge:            |        |              |                          | _        |                          | -            | 250                    |
| ddre   | Brihanmumbar Manan<br>ss: H WEST BMC OFF                                                                                                                                                                                                                                                                                                                                                                                                                                                                                                                                                                                                                                                                                                                                                                                                                                                                                                                                                                                                                                                                                                                                                                                                                                                                                                                                                                                                                                                                                                                                                                                                                                                                                                                                                                                                                                                                                                                                                                                                                                                                                       | ICE II ND HA                                 | SANABAU L     | Functionary C     | ode: 41 |           |               | Sorial No | of Invoice: 0001   | 12136  | 7 /20        | 22                       |          |                          |              | -                      |
| und (  | ode: 11 F                                                                                                                                                                                                                                                                                                                                                                                                                                                                                                                                                                                                                                                                                                                                                                                                                                                                                                                                                                                                                                                                                                                                                                                                                                                                                                                                                                                                                                                                                                                                                                                                                                                                                                                                                                                                                                                                                                                                                                                                                                                                                                                      | und Type: 00                                 | 0000          | - uncarentary     |         |           |               | Eunde ce  | enter / Cost Cente | r Nam  | e: H/W       | WARD -S.G.               |          |                          |              |                        |
| unds   | center / Cost Center C                                                                                                                                                                                                                                                                                                                                                                                                                                                                                                                                                                                                                                                                                                                                                                                                                                                                                                                                                                                                                                                                                                                                                                                                                                                                                                                                                                                                                                                                                                                                                                                                                                                                                                                                                                                                                                                                                                                                                                                                                                                                                                         | ode: 411041                                  | 0000          | -                 |         | -17-17    |               |           | eographical Area   |        |              |                          |          |                          |              |                        |
| nked   | Geographical Area C                                                                                                                                                                                                                                                                                                                                                                                                                                                                                                                                                                                                                                                                                                                                                                                                                                                                                                                                                                                                                                                                                                                                                                                                                                                                                                                                                                                                                                                                                                                                                                                                                                                                                                                                                                                                                                                                                                                                                                                                                                                                                                            | ode:                                         |               | Building UID N    | lo.:    |           |               |           | al Name: Parks, C  |        |              |                          |          |                          |              |                        |
|        | onal Code: 661000000                                                                                                                                                                                                                                                                                                                                                                                                                                                                                                                                                                                                                                                                                                                                                                                                                                                                                                                                                                                                                                                                                                                                                                                                                                                                                                                                                                                                                                                                                                                                                                                                                                                                                                                                                                                                                                                                                                                                                                                                                                                                                                           | 00                                           |               | Bullong orb t     | VII.    |           |               | Vendor N  |                    |        |              |                          |          |                          |              |                        |
| endo   | Code:                                                                                                                                                                                                                                                                                                                                                                                                                                                                                                                                                                                                                                                                                                                                                                                                                                                                                                                                                                                                                                                                                                                                                                                                                                                                                                                                                                                                                                                                                                                                                                                                                                                                                                                                                                                                                                                                                                                                                                                                                                                                                                                          | Det                                          | ails of rece  | iver (Billed to   | )       |           |               | vendor    | rame:              | D      | etails       | of Consignee/le          | essee (  | Shipped to)              |              |                        |
| ma'    | Fr. Conceicao Rodrigue                                                                                                                                                                                                                                                                                                                                                                                                                                                                                                                                                                                                                                                                                                                                                                                                                                                                                                                                                                                                                                                                                                                                                                                                                                                                                                                                                                                                                                                                                                                                                                                                                                                                                                                                                                                                                                                                                                                                                                                                                                                                                                         | s College of                                 | Engin         | 2000000 111111111 |         |           |               | Name:     |                    |        | AL AL        |                          |          |                          |              |                        |
| ddree  | s: FRAGNEL ASHRAM                                                                                                                                                                                                                                                                                                                                                                                                                                                                                                                                                                                                                                                                                                                                                                                                                                                                                                                                                                                                                                                                                                                                                                                                                                                                                                                                                                                                                                                                                                                                                                                                                                                                                                                                                                                                                                                                                                                                                                                                                                                                                                              | A, BANDSTA                                   | ND BANDRA     | (W) MUM-50.       |         |           |               | Address   | 14-1               |        |              | 1                        |          |                          |              |                        |
|        | Code: 400050                                                                                                                                                                                                                                                                                                                                                                                                                                                                                                                                                                                                                                                                                                                                                                                                                                                                                                                                                                                                                                                                                                                                                                                                                                                                                                                                                                                                                                                                                                                                                                                                                                                                                                                                                                                                                                                                                                                                                                                                                                                                                                                   | 1                                            |               | City: MUMBAI      |         |           |               |           |                    |        |              |                          |          |                          |              |                        |
|        | MAHARASHTRA                                                                                                                                                                                                                                                                                                                                                                                                                                                                                                                                                                                                                                                                                                                                                                                                                                                                                                                                                                                                                                                                                                                                                                                                                                                                                                                                                                                                                                                                                                                                                                                                                                                                                                                                                                                                                                                                                                                                                                                                                                                                                                                    |                                              |               | State Code: 27    |         |           |               | State:    |                    |        |              | Sta                      | te Code  | ):                       |              |                        |
|        | Unique ID:                                                                                                                                                                                                                                                                                                                                                                                                                                                                                                                                                                                                                                                                                                                                                                                                                                                                                                                                                                                                                                                                                                                                                                                                                                                                                                                                                                                                                                                                                                                                                                                                                                                                                                                                                                                                                                                                                                                                                                                                                                                                                                                     |                                              |               |                   |         |           |               | GSTIN / L | Jnique ID:         |        |              |                          |          |                          |              |                        |
| , No.  | The state of the s | GL /Vendor                                   | HSN/SAC       | Qty.              | Unit    | Rate (Per | Total         | Discou    | Taxable Value      | Tax    | CGST<br>Rate | CGST Amount<br>350200421 | SGST     | SGST Amount<br>350200422 | IGST<br>Rate | IGST Amou<br>350200423 |
| 1      | SECURITY DEPOSITE                                                                                                                                                                                                                                                                                                                                                                                                                                                                                                                                                                                                                                                                                                                                                                                                                                                                                                                                                                                                                                                                                                                                                                                                                                                                                                                                                                                                                                                                                                                                                                                                                                                                                                                                                                                                                                                                                                                                                                                                                                                                                                              | CRM_DEP<br>11<br>4110410000<br>66100000000   | 999111        | 0.000             |         | 0.00      | 14,330.00     | 0.00      | 0.00               | Occe   | 0.00         | 0.00                     | 0.00     | 0.00                     | 0.00         | 0.00                   |
| 2      |                                                                                                                                                                                                                                                                                                                                                                                                                                                                                                                                                                                                                                                                                                                                                                                                                                                                                                                                                                                                                                                                                                                                                                                                                                                                                                                                                                                                                                                                                                                                                                                                                                                                                                                                                                                                                                                                                                                                                                                                                                                                                                                                | 130100701<br>11<br>4110410000<br>66100000000 | 999111        | 0.000             |         | 0.00      | 5,910.00      | 0.00      | 5,910.00           | W5     | 9.00         | 531.90                   | 9.00     | 531.90                   | 0.00         | 0.00                   |
| 3      | Coin Note adjustment                                                                                                                                                                                                                                                                                                                                                                                                                                                                                                                                                                                                                                                                                                                                                                                                                                                                                                                                                                                                                                                                                                                                                                                                                                                                                                                                                                                                                                                                                                                                                                                                                                                                                                                                                                                                                                                                                                                                                                                                                                                                                                           | 350119997<br>11<br>4110410000<br>66100000000 |               | 0.000             |         | 0.00      | 0.20          | 0.00      | 0.00               |        | 0.00         | 0.00                     | 0.00     | 0.00                     | 0.00         | 0.00                   |
| riegh  | t Insur                                                                                                                                                                                                                                                                                                                                                                                                                                                                                                                                                                                                                                                                                                                                                                                                                                                                                                                                                                                                                                                                                                                                                                                                                                                                                                                                                                                                                                                                                                                                                                                                                                                                                                                                                                                                                                                                                                                                                                                                                                                                                                                        |                                              |               |                   |         |           | 1124          | /         | 20 3 100           |        |              |                          |          |                          |              |                        |
| arkin  | g and Forwarding Char                                                                                                                                                                                                                                                                                                                                                                                                                                                                                                                                                                                                                                                                                                                                                                                                                                                                                                                                                                                                                                                                                                                                                                                                                                                                                                                                                                                                                                                                                                                                                                                                                                                                                                                                                                                                                                                                                                                                                                                                                                                                                                          |                                              |               |                   |         | •         | 110           | //        |                    |        |              |                          |          |                          |              | 18600                  |
| emai   | ks: Cricket Tournament<br>iman                                                                                                                                                                                                                                                                                                                                                                                                                                                                                                                                                                                                                                                                                                                                                                                                                                                                                                                                                                                                                                                                                                                                                                                                                                                                                                                                                                                                                                                                                                                                                                                                                                                                                                                                                                                                                                                                                                                                                                                                                                                                                                 | on 20th na                                   |               |                   |         |           |               |           |                    |        |              |                          |          |                          |              |                        |
| r.Nor  | iman                                                                                                                                                                                                                                                                                                                                                                                                                                                                                                                                                                                                                                                                                                                                                                                                                                                                                                                                                                                                                                                                                                                                                                                                                                                                                                                                                                                                                                                                                                                                                                                                                                                                                                                                                                                                                                                                                                                                                                                                                                                                                                                           | wi zutn,zist &                               | 22nd Jan 23 a | t                 | Tot     | al        | 20,240.20     |           |                    |        |              | 1 531.90                 |          | 531.90                   |              | 0.00                   |
| tal I  | nvoice Value (in figure)                                                                                                                                                                                                                                                                                                                                                                                                                                                                                                                                                                                                                                                                                                                                                                                                                                                                                                                                                                                                                                                                                                                                                                                                                                                                                                                                                                                                                                                                                                                                                                                                                                                                                                                                                                                                                                                                                                                                                                                                                                                                                                       |                                              |               |                   |         |           |               |           |                    |        |              |                          |          |                          |              | 0.00                   |
| otal I | rivoice Value (in words                                                                                                                                                                                                                                                                                                                                                                                                                                                                                                                                                                                                                                                                                                                                                                                                                                                                                                                                                                                                                                                                                                                                                                                                                                                                                                                                                                                                                                                                                                                                                                                                                                                                                                                                                                                                                                                                                                                                                                                                                                                                                                        |                                              |               | 304.00            |         |           | ED FOUR RUPEE |           |                    |        |              | BRIHAN                   | MUMI     | BAI MUNICIPA             | L COR        | PORATION               |

Respected Sir,

Following Intra-collegiate sports events have been scheduled as under:

| Date of event                                    | Intra-college sports event | Purpose   | Amount to be paid |
|--------------------------------------------------|----------------------------|-----------|-------------------|
| 20 <sup>th</sup> - 22 <sup>nd</sup> January 2023 | Cricket                    | Referees  | Rs. 12,000/-      |
| 20 <sup>th</sup> – 22 <sup>nd</sup> January 2023 | Cricket                    | DD to BMC | Rs. 21,304/-      |
| 21st - 22 <sup>nd</sup> January 2023             | Throwball                  | Referees  | Rs. 2,500/-       |
| 28 <sup>th</sup> – 29 <sup>th</sup> January 2023 | Rink Football              | Referees  | Rs. 6,800/-       |
| 28 <sup>th</sup> – 29 <sup>th</sup> January 2023 | Chess                      | 537.2     |                   |
| Tota                                             | I de allegare              | 1         | Rs.42,604/-       |