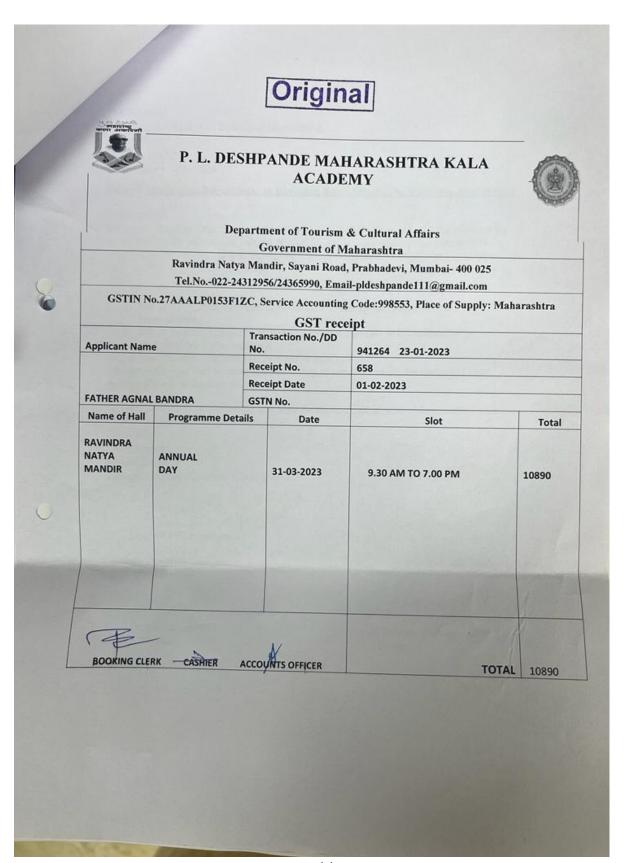

## 4. Bills - External Auditorium For Cultural Events

| Pasii Receipt (NON-REFU       | RangSharda NatyaMandir                                         |
|-------------------------------|----------------------------------------------------------------|
|                               | Bandra Reclamation (W), Mumbai 400 050.                        |
| 3. 3290                       | TIME & DATE NOT TRANSFERABLE PAYMENT MADE IS NOT REFUNDABLE    |
| Date 67 02 2023               |                                                                |
| Rs. 59000/-                   |                                                                |
| 3 1,000/=                     |                                                                |
|                               | UNION BONK OF IN DIA                                           |
|                               |                                                                |
| Received with thanks from Ms. | . RODRIGUES COHEGE OF ENGINEERING                              |
| Received with thanks from Ws. | . Kopriques Cottens at Engineering                             |
|                               |                                                                |
|                               | NINE HOUSAND CALL                                              |
| An Amount of Rupees           | NINE (HOUSAND ONLY                                             |
| An Amount of Rupees           | NINE HOUSAND ONLY                                              |
| An Amount of Rupees Track     | NINE HOUSAND ONLY                                              |
| An Amount of Rupees           | NINE (HOUSAND ONLY                                             |
| Towards Acros Roobs           | NINE (HOUSAND CAL)                                             |
| An Amount of Rupees           | NINE (HOUSAND BALLY  NO. MOR. Vide Bill No.  6:90 to 10:30 Pm. |

mplifier - 7001 = 1800 Waltz Mixer - 08 Mic mm x 88 6 Spot Lights 2 Halogens 1 Podium = Height 3 Foot 10 Inch / Board 1.11 inside Stage Size - 40 Feet / Board 24 Feet Backdrop Size - 10 X 20 Height of Stage - 13 Feet Podium Size - Height - 3 Foot 10 Inch, Breadth - 1 Foot 11 Inch Makeup Room - 2 Seating Capacity - 810 This all is included in 50,000/- apart from this, whatever you take will be charged extra. 09:30 am to 01:30 pm 2:00 pm to 06:00 pm 06:30 pm to 10:30 pm ELECTRICITY CONSUMPTION CHARGES FOR 1000 Watt Bulb (Per Bulb) Rs.100/-500 Watt Bulb (Per Bulb) TABLES & CHAIRS Rs 350/-Tables with frill & cloth (Per table) Rs.50/-Chairs - Banquet (Per table) MIKES Rs. 1, 500/-Cordless /Collar/Lapel Mic Rs. 250/-Corded Mic (+18% GST AUDITORIUM RENTAL FOR 4 HOURS SLOT Rs.50, 000/- + Taxes Applicable Rental for 4 Hours Rs.20, 000/- (Refundable) Deposit MANAGEMENT 14 SEATS TICKET / PASSES TO BE GIVEN BEFORE 5 DAYS OF THE FUNCTION (A- 1, 2, 13, 14, 15, 16, 17, 18 / D- 8, 9, 10, 11 / F- 19, 20) NOTE: 1) Incase if any unforeseen circumstances like BANDHS, POWER FAILURE etc. Rangsharda Natyamandir should not be held responsible and damages for the same to be claimed for them. 2) ONLY WHITE MASKING TAPE IS PERMITTED. OUTSIDE FOOD IS NOT PERMITTED IN OUR PREMISES. Cheque should be made in the name of "RANGSHARDA NATYAMANDIR"

| -   | FR. CONCEICAO RODRIGUES COLLEGE OF ENGINEERING  DEBIT VOUCHER NO | Landa Klate<br>nine Thousand | DATI            | R. AGNEL ASI<br>andra, Mumbai - 4<br>- 2 FEB | HRAM,<br>00 050.<br>2023 |
|-----|------------------------------------------------------------------|------------------------------|-----------------|----------------------------------------------|--------------------------|
|     | F                                                                | PARTICULARS                  |                 | Rs.                                          | P.                       |
| Rom | Sing around<br>John Thow                                         | poid toward                  | & Booky         | 50000                                        | (A)                      |
|     |                                                                  | Add. 7                       | 6 CUST          | 7 7200                                       | 0                        |
|     | DR. A/c.                                                         | INTERNAL AUDITOR             | F) (207)        | 6220                                         | ے<br>                    |
| 1   | Prepared by                                                      | Receiver's Full              | TOTAL           | 59.00                                        | 5                        |
|     | Authorised by . [                                                | Signature                    | Paid by Cash/Ch |                                              | 18<br>News               |
|     | Fin Controller:                                                  |                              |                 | Dated Out of                                 |                          |