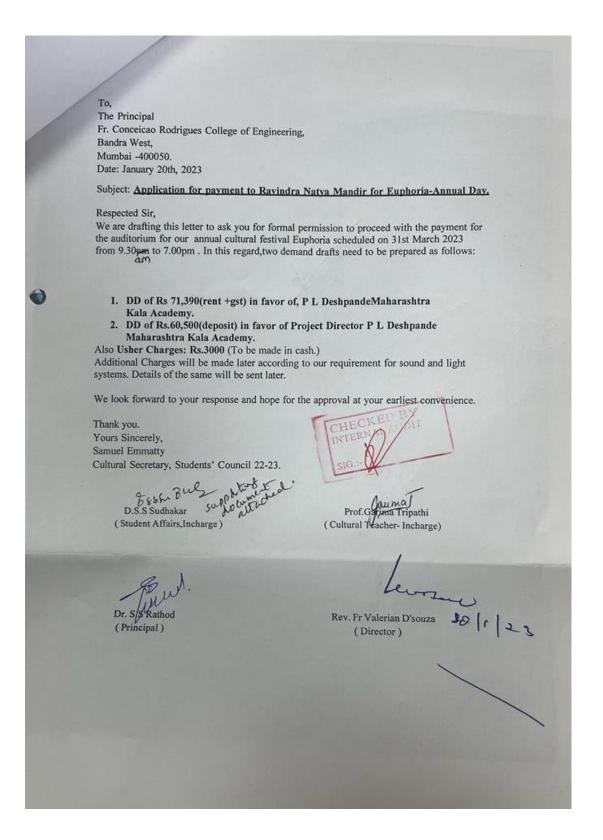

## FR. CONCEICAO RODRIGUES COLLEGE OF ENGINEERING Fr. Agnel Ashram, Bandstand, Bandra (W), Mumbai - 400 050.

Date: January 18, 2023.

The Principal Fr. CRCE, Bandra (W)

Sub: Approval for payment for Intra-collegiate events

Respected Sir,

Following Intra-collegiate sports events have been scheduled as under:

| Date of event                                    | Intra-college sports event | Purpose   | Amount to be paid |
|--------------------------------------------------|----------------------------|-----------|-------------------|
| 20 <sup>th</sup> - 22 <sup>nd</sup> January 2023 | Cricket                    | Referees  | Rs. 12,000/-      |
| 20 <sup>th</sup> – 22 <sup>nd</sup> January 2023 | Cricket                    | DD to BMC | Rs. 21,304/-      |
| 21st - 22 <sup>nd</sup> January 2023             | Throwball                  | Referees  | Rs. 2,500/-       |
| 28 <sup>th</sup> – 29 <sup>th</sup> January 2023 | Rink Football              | Referees  | Rs. 6,800/-       |
| 28 <sup>th</sup> – 29 <sup>th</sup> January 2023 | Chess                      | 537.2     |                   |
| Tota                                             | I de allegare              | 1         | Rs.42,604/-       |

We request your approval for the above.

Thanking You,

Yours faithfully,

(Dr. Dipak Bauskar) Sports Co-ordinator (D.S.S. Sudhakar) I/c. Students Affairs Ford.

on