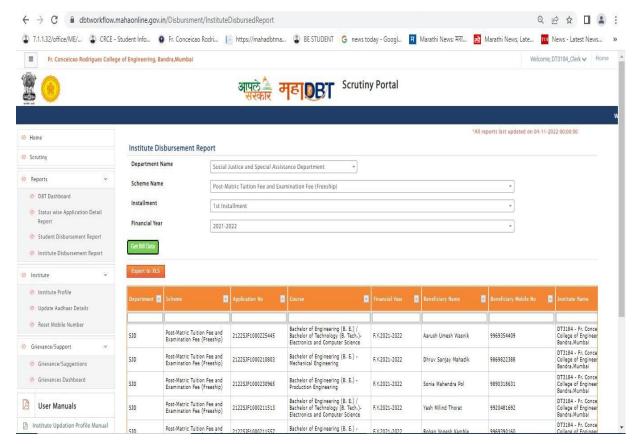

### 5.1.1 Number of students benefited by scholarships and free ships provided by the Government du

| Year    | Name of the scheme | l .                | fited by government scheme<br>amount |
|---------|--------------------|--------------------|--------------------------------------|
|         |                    | Number of students | Amount                               |
| 2022-23 | EBC                | 193                | 7716213                              |
| 2022-23 | Minority           | 4                  | 100000                               |
| 2022-23 | OBC                | 45                 | 2990116                              |
| 2022-23 | SBC                | 10                 | 1196202                              |
| 2022-23 | SC                 | 21                 | 2412400                              |
| 2022-23 | ST                 | 1                  | 146500                               |
| 2022-23 | V.J.N.T.           | 5                  | 673304                               |
|         | Total              | 279                | 15234735                             |

## EBC

| Sr. No | Scheme                                                                            | Applicant Name                    | Course                                                                                                | Financial Year | Mobile No  | Gender | Status         | Total Alloted<br>Amount |
|--------|-----------------------------------------------------------------------------------|-----------------------------------|-------------------------------------------------------------------------------------------------------|----------------|------------|--------|----------------|-------------------------|
| 1      | Rajarshi Chhatrapati Shahu<br>Maharaj Shikshan Shulkh<br>Shishyavrutti Yojna(EBC) | Salman Firoz Khan                 | Bachelor of Engineering (B. E.) - Production Engineering                                              | F.Y.2022-2023  | 8425851506 | Male   | Fund Disbursed | 32,919.75               |
| 2      | Rajarshi Chhatrapati Shahu<br>Maharaj Shikshan Shulkh<br>Shishyavrutti Yojna(EBC) | Mausam Ashokkumar<br>Yadav        | Bachelor of Engineering (B. E.) - Mechanical Engineering                                              | F.Y.2022-2023  | 8828044355 | Male   | Fund Disbursed | 32,919.75               |
| 3      | Rajarshi Chhatrapati Shahu<br>Maharaj Shikshan Shulkh<br>Shishyavrutti Yojna(EBC) | Samir Ahmed Sagir<br>Ahmed Ansari | Bachelor of Engineering (B. E.) - Mechanical Engineering                                              | F.Y.2022-2023  | 9870411929 | Male   | Fund Disbursed | 35,021.50               |
| 4      | Rajarshi Chhatrapati Shahu<br>Maharaj Shikshan Shulkh<br>Shishyavrutti Yojna(EBC) | Atharva Prashant Pawar            | Bachelor of Engineering (B. E.) - Computer Engineering                                                | F.Y.2022-2023  | 9869231663 | Male   | Fund Disbursed | 33,694.50               |
| 5      | Rajarshi Chhatrapati Shahu<br>Maharaj Shikshan Shulkh<br>Shishyavrutti Yojna(EBC) | Fazil Javeed Shaikh               | Bachelor of Engineering (B. E.) / Bachelor of Technology (B. Tech.)- Electronics and Computer Science | F.Y.2022-2023  | 9167076470 | Male   | Fund Disbursed | 65,839.50               |
| 6      | Rajarshi Chhatrapati Shahu<br>Maharaj Shikshan Shulkh<br>Shishyavrutti Yojna(EBC) | Alisha Thomas Fernandes           | Bachelor of Engineering (B. E.) - Computer Engineering                                                | F.Y.2022-2023  | 8433757694 | Female | Fund Disbursed | 65,839.50               |
| 7      | Rajarshi Chhatrapati Shahu<br>Maharaj Shikshan Shulkh<br>Shishyavrutti Yojna(EBC) | Ahsaan Ayub Khan                  | Bachelor of Engineering (B. E.) - Production Engineering                                              | F.Y.2022-2023  | 9930576769 | Male   | Fund Disbursed | 65,839.50               |
| 8      | Rajarshi Chhatrapati Shahu<br>Maharaj Shikshan Shulkh<br>Shishyavrutti Yojna(EBC) | Brendan Xavier Lucas              | Bachelor of Engineering (B. E.) - Computer Engineering                                                | F.Y.2022-2023  | 9702291819 | Male   | Fund Disbursed | 32,919.75               |
| 9      | Rajarshi Chhatrapati Shahu<br>Maharaj Shikshan Shulkh<br>Shishyavrutti Yojna(EBC) | Nadar Athsa Devaraj               | Bachelor of Engineering (B. E.) - Computer Engineering                                                | F.Y.2022-2023  | 9702839764 | Female | Fund Disbursed | 67,389.00               |
| 10     | Rajarshi Chhatrapati Shahu<br>Maharaj Shikshan Shulkh<br>Shishyavrutti Yojna(EBC) | Lidya Simonraju<br>Muthusamy      | Bachelor of Engineering (B. E.) - Computer Engineering                                                | F.Y.2022-2023  | 8070385116 | Female | Fund Disbursed | 65,839.50               |
| 11     | Rajarshi Chhatrapati Shahu<br>Maharaj Shikshan Shulkh<br>Shishyavrutti Yojna(EBC) | Sahaya Blessy                     | Bachelor of Engineering (B. E.) - Computer Engineering                                                | F.Y.2022-2023  | 7738382199 | Female | Fund Disbursed | 35,021.50               |
| 12     | Rajarshi Chhatrapati Shahu<br>Maharaj Shikshan Shulkh<br>Shishyavrutti Yojna(EBC) | Vaishnavi Anil Marathe            | Bachelor of Engineering (B. E.) - Computer Engineering                                                | F.Y.2022-2023  | 9112142934 | Female | Fund Disbursed | 32,919.75               |