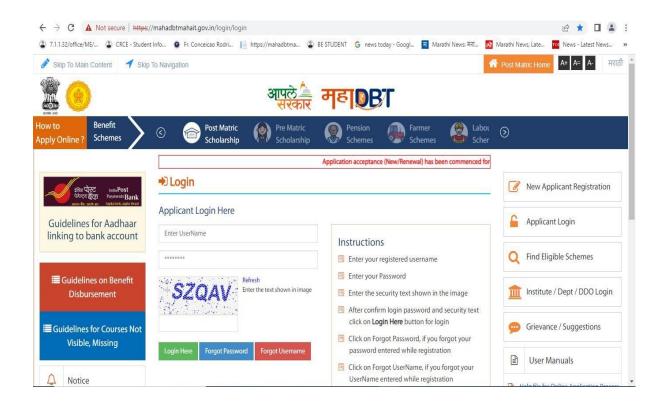

#### **GOVERNMENT SCHOLARSHIP**

Procedure for All Scholarships and Free ship applications processing at institute level is as follows.

- ☐ Government of Maharashtra has different scholarships schemes as follows
- SC,ST,VJNT,SBC FREESHIP (100% tuition fees is refunded by Gov. Of Maharashtra)
- SC ,ST,VJNT ,SBC Scholarship(100% tuition fees is refunded by Gov. Of Maharashtra + maintenance allowances)
- OBC SCHOLARSHIP(50% tuition fees is refunded by Gov. Of Maharashtra + maintenance allowances)
- OBC FREESHIP(50% tuition fees is refunded by Gov. Of Maharashtra)
- MINORITY SCHOLARSHIP (Fixed amount of 25000/- refunded by DTE)
- EBC SCHOLARSHIP(50% tuition fees is refunded by DTE)
- ☐ Institute accepts fees from students in the above category (except EBC ad MINORITY) only as per above terms. In case of EBC and Minority, full fees are collected and then government credits scholarship amount to their account.
- 1. Students will apply online on website <a href="https://mahadbtmahait.gov.in">https://mahadbtmahait.gov.in</a> for the respective schemes through student login.
- 2. Those applications are viewed by institute login on the same website.
- 3. All the required documents are scrutinized at two levels. First at clerical level and second at the Principal level.
- 4. After verification of all documents, the form is accepted and forwarded to the respective department through the MAHADBT website itself.
- 5. After verification by SOCIAL WELFAIR DEPARTMENT of MAHARASHTRA and Directorate of Technical Education, Maharashtra students are awarded with scholarship, Free ship or minority scholarship.
- 6. List of the students is generated from the website as a bill for different scholarship schemes.
- 7. Amount for the minority and EBC scholarship is directly deposited in students' bank accounts.
- 8. Amount for other schemes related to OBC, SBC, and VJNT, SC etc is deposited in the college account.