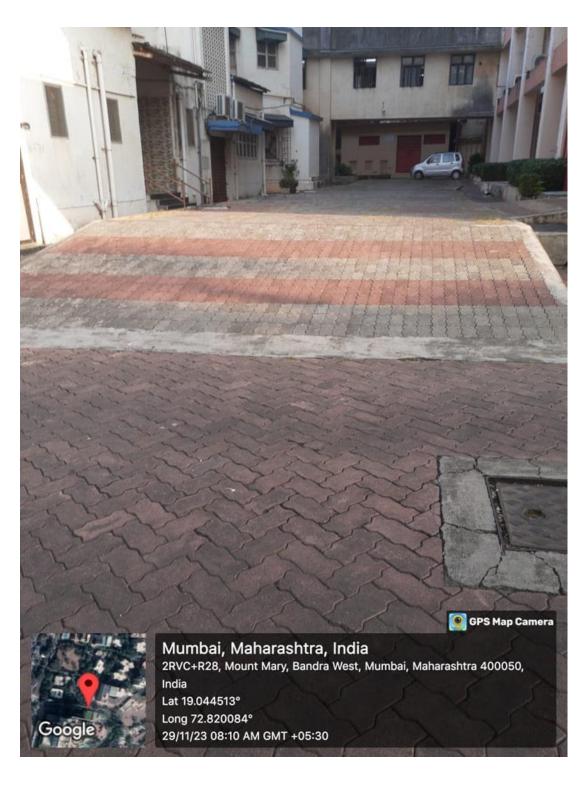

Fr. Conceicao Rodrigues College of Engineering is committed to fostering an inclusive and accessible environment for all members of its community. As part of this commitment, the college has implemented wheelchair-accessible ramps and facilities to accommodate individuals with disabilities, commonly referred to as Divyangjan. The provisions include ramp, doors, washrooms, ramp for WheelChair. These provisions aim to enhance the accessibility and convenience for individuals using wheelchairs, ensuring that they can navigate the campus with ease and utilize essential amenities like washrooms without any hindrance. By incorporating these features, the college actively promotes an inclusive campus environment that values diversity and prioritizes the needs of all its students, staff, and visitors.