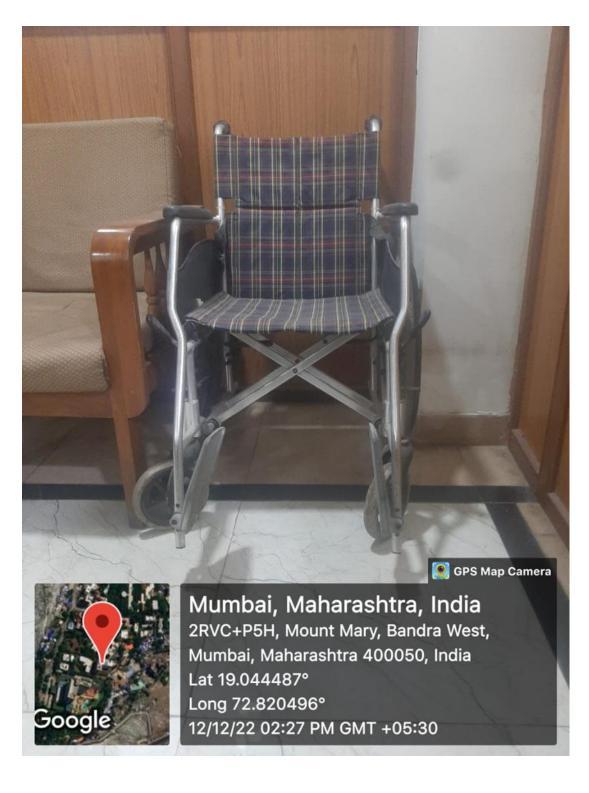

Fr. Conceicao Rodrigues College of Engineering is committed to fostering an inclusive and accessible environment for all members of its community. As part of this commitment, the college has implemented wheelchair-accessible ramps and facilities to accommodate individuals with disabilities, commonly referred to as Divyangjan. The provisions include ramp, doors, washrooms, ramp for WheelChair. These provisions aim to enhance the accessibility and convenience for individuals using wheelchairs, ensuring that they can navigate the campus with ease and utilize essential amenities like washrooms without any hindrance. By incorporating these features, the college actively promotes an inclusive campus environment that values diversity and prioritizes the needs of all its students, staff, and visitors.