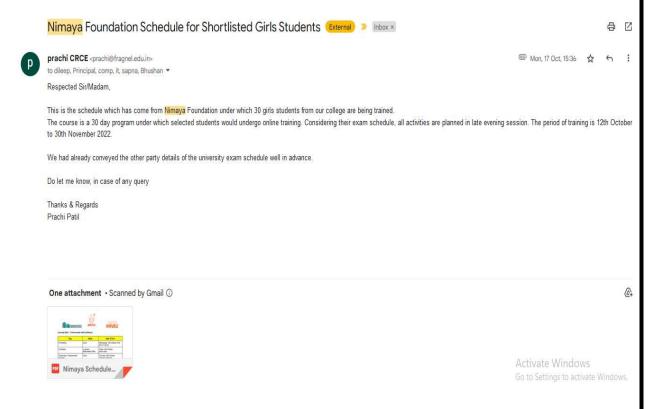

and India's new national education policy lays special emphasis on them.

XBSL's goal is to partner with colleges teaching coding / computer science degrees and identify cohorts of qualifying girls to put them through the XBSL 21st century workplace skills development program along with sessions on personality development, grooming and confidence building.

This experience will give a unique edge in placements, where XBSL will also provide support. In fact, senior women leaders from Tech Mahindra will mentor students as part of this cohort. XBSL URL:- https://xbillionskillslab.com/

#### **Project Naveli**

Project Naveli hopes to bridge the gender gap in India. The project will provide women with access to resources and opportunities that will allow for economic and social empowerment.







### Nimaya - XBSL Training Program

Co-founded by Navya Naveli Nanda, Founder, Aara Health & Project Naveli and Samyak Chakrabarty, Founder, Workverse, 'Nimaya' is a 21st century workplace skills accelerator to enable girls from under-resourced communities to build aspirational careers. "Nimaya" aims to change the notion that only youth from elite tier institutions or hailing from privileged families can get high quality exposure and access to meaningful opportunities. Where you live, where you study and one's family background should not be a limiting factor for dreams.

In addition to technical skills such as coding, finance & banking and marketing, they also provide training in generalist skills such as problem solving, critical thinking, entrepreneurial mindset, emotional intelli