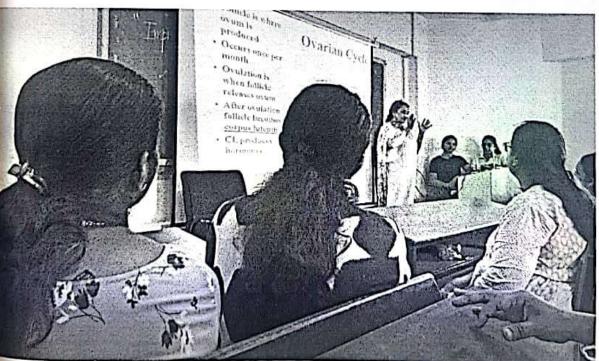

### REPORT

"Talk on improving Women's health: Challenges and prevention"

Date of the event:

15th September 2022

Venue of the event:

Room no 511

Number of Participants

100

Women Development Cell conducted the talk on "Improving Women's Health: Challenges and Prevention" with the speaker Dr. Dhrupti Dedhia. She's an Obstetrician-gynecologist in Mumbai. Dr. Dhrupti Dedhia is a practicing Obstetrician & Gynecologist who specializes in Laparoscopic surgeries, infertility and Sexual Medicine.

At the event, our speaker Dr. Dhrupti Dedhia discussed puberty, menarche, breast development, pregnancy to menopause, and significant diseases that affect women. Around 100 students participated in this event and professors from FRCRCE also joined our event.