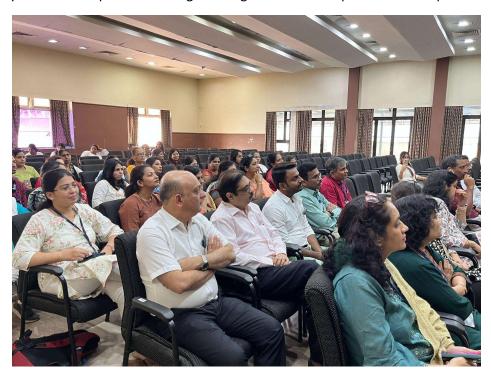

## "Talk on Gender Awareness"

Date of the event:

16th February 2023

Platform of the event:

Seminar Hall

Women Development Cell conducted the talk on "Gender Awareness" with the speaker Ms. Prema Mishra. She is the MD Founder of UCatapult Foundation in Mumbai. UCatapult Foundation is a Start-preneur venture of a passionate educationist with over two and a half decades of Leadership experience.

The main motive behind this event was to spread awareness among students regarding the issues happening in recent world related to gender. The seminar began with an introduction to gender awareness and its importance. The facilitator discussed the different social, cultural, and economic factors that influence gender and how they impact the experiences and opportunities of men and women. The speaker also emphasized the need for gender-sensitive policies and practices in various sectors.

At the event, our speaker Ms. Prema Mishra discussed gender stereotypes, gender-based violence, gender development and many more issues and solutions to it. Around 100 students participated in this event and professors from FRCRCE also joined our event. The first 45 minutes of the event involved discussing the topics and the next 15 minutes was a question-and-answer session which the speaker handled very nicely.

Every individual present found it to be an eye-opening and informative session. The talk was concluded with a token of love from our chairperson, Dr. Sapna Prabhu.