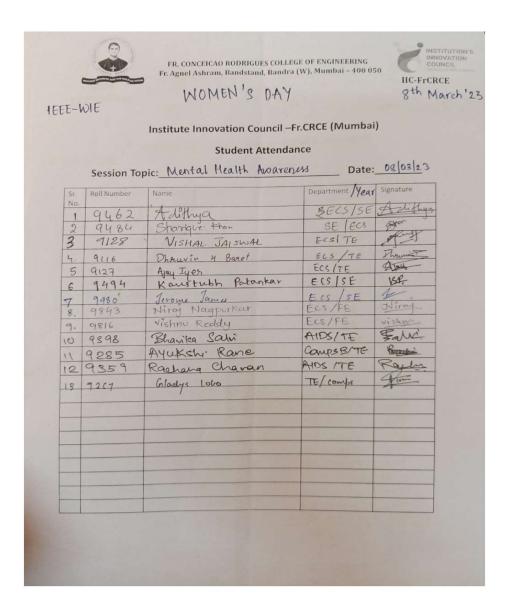

### REPORT

Name of the event: "Poster Making Competition on Gender Issues"

Date of the event: 14th October 2022

Venue of the event: 511

Number of Participants 26

Women Development Cell conducted the Poster Making Competition. Poster Making Competition is a platform for students to engage the community's interest in an issue, reveal community issues, and raise awareness of an issue in a way that is visual, inclusive and fun.

Gender is of key importance in defining the power, privilege, and possibilities that some people have and some people do not have in a given society. It affects progress towards equality and freedom from discrimination. To raise the awareness about gender equality among society we have come up with this competition.

It was an individual Competition. Everyone was allotted 1 hour to come with their posters which were to be hand drawn.

5 posters were shortlisted and the winner was decided based on creativity, the perspective of an individual toward the problem, and Relevance to the theme.

Professors from FRCRCE which are Dr. Hemant Khanolkar and Dr. Jagruti Save served as judges for the competition.

All Students came up with innovative ideas. The student with the maximum points was declared as the winner of the competition and a prize was given to him. Also, the top 5 posters were put on the walls of different floors as to increase more awareness.