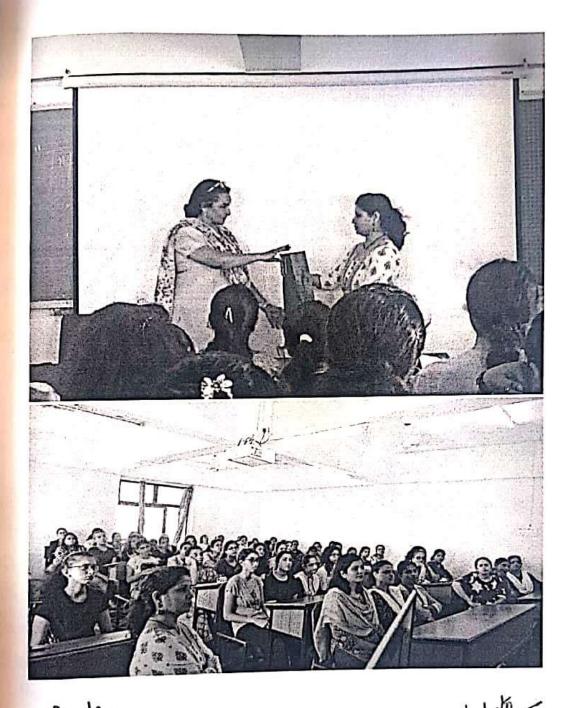

## "Talk on Gender Awareness"

Date of the event:

16th February 2023

Platform of the event:

Seminar Hall

Women Development Cell conducted the talk on "Gender Awareness" with the speaker Ms. Prema Mishra. She is the MD Founder of UCatapult Foundation in Mumbai. UCatapult Foundation is a Start-preneur venture of a passionate educationist with over two and a half decades of Leadership experience.

The main motive behind this event was to spread awareness among students regarding the issues happening in recent world related to gender. The seminar began with an introduction to gender awareness and its importance. The facilitator discussed the different social, cultural, and economic factors that influence gender and how they impact the experiences and opportunities of men and women. The speaker also emphasized the need for gender-sensitive policies and practices in various sectors.

At the event, our speaker Ms. Prema Mishra discussed gender stereotypes, gender-based violence, gender development and many more issues and solutions to it. Around 100 students participated in this event and professors from FRCRCE also joined our event. The first 45 minutes of the event involved discussing the topics and the next 15 minutes was a question-and-answer session which the speaker handled very nicely.

Every individual present found it to be an eye-opening and informative session. The talk was concluded with a token of love from our chairperson, Dr. Sapna Prabhu.