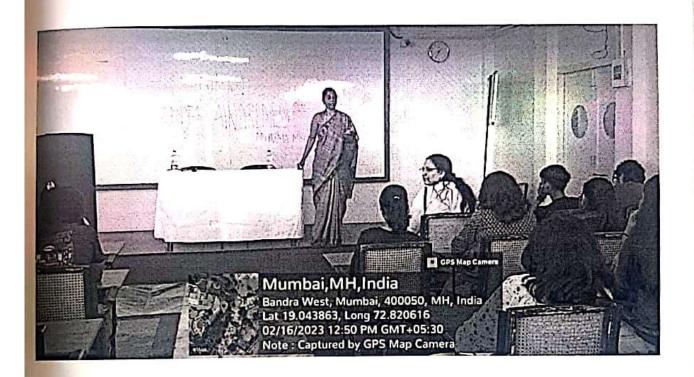

## "Talk on Gender Awareness"

Date of the event:

16th February 2023

Platform of the event:

Seminar Hall

Women Development Cell conducted the talk on "Gender Awareness" with the speaker Ms. Prema Mishra. She is the MD Founder of UCatapult Foundation in Mumbai. UCatapult Foundation is a Start-preneur venture of a passionate educationist with over two and a half decades of Leadership experience.

The main motive behind this event was to spread awareness among students regarding the issues happening in recent world related to gender. The seminar began with an introduction to gender awareness and its importance. The facilitator discussed the different social, cultural, and economic factors that influence gender and how they impact the experiences and opportunities of men and women. The speaker also emphasized the need for gender-sensitive policies and practices in various sectors.

At the event, our speaker Ms. Prema Mishra discussed gender stereotypes, gender-based violence, gender development and many more issues and solutions to it. Around 100 students participated in this event and professors from FRCRCE also joined our event. The first 45 minutes of the event involved discussing the topics and the next 15 minutes was a question-and-answer session which the speaker handled very nicely.